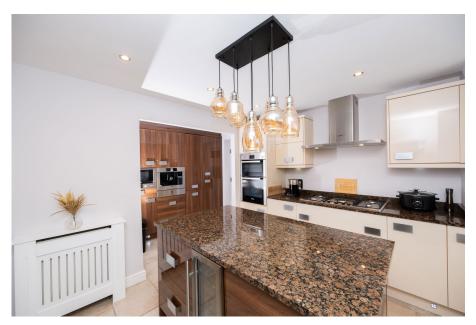

INNOVATIVE PROPERTY EXPERTS

- DETACHED
- SINGLE STOREY REAR EXTENSION
- 2 SUPERB OPEN PLAN LIVING AREAS
- INTEGRAL GARAGE & DRIVEWAY
- CLOSE TO LOCAL AMENITIES, SCHOOLS & TRANSPORT LINKS

- 4 BEDROOMS
- MODERN OPEN PLAN KITCHEN
- 2 BATHROOMS & DOWNSTAIRS W.C.
- FANTASTIC LANDSCAPED REAR GARDEN
- AN IDEAL FAMILY HOME

SIMPLY EXCEPTIONAL ... SITUATED ON THIS HIGHLY REGARDED RESIDENTIAL DEVELOPMENT IN REDBROOK IS THIS TRULY OUTSTANDING, FOUR BEDROOM DETACHED HOME, FEATURING A LARGE SINGLE STOREY EXTENSION TO THE REAR OF THE PROPERTY CREATING A SUPERB OPEN PLAN ROOM. THE PROPERTY IS BEAUTIFULLY APPOINTED AND PRESENTED THROUGHOUT, ALSO FEATURING A NEWLY FITTED EN SUITE TO BEDROOM ONE, LANDSCAPED GARDEN, INTEGRAL GARAGE AND OFF ROAD PARKING. THIS IS A FANTASTIC FAMILY HOME LOCATED WITHIN EASY ACCESS OF LOCAL AMENITIES. SCHOOLING AND TRANSPORT LINKS.