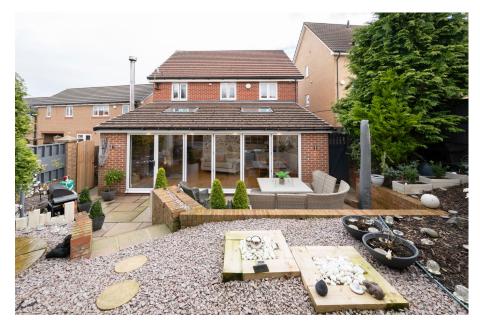

INNOVATIVE PROPERTY EXPERTS

- DETACHED
- SINGLE STOREY REAR EXTENSION
- 2 SUPERB OPEN PLAN LIVING AREAS
- INTEGRAL GARAGE & DRIVEWAY
- CLOSE TO LOCAL AMENITIES, SCHOOLS & TRANSPORT LINKS

- 4 BEDROOMS
- MODERN OPEN PLAN KITCHEN
- 2 BATHROOMS & DOWNSTAIRS W.C.
- FANTASTIC LANDSCAPED REAR GARDEN
- AN IDEAL FAMILY HOME

SIMPLY EXCEPTIONAL ... SITUATED ON THIS HIGHLY REGARDED RESIDENTIAL DEVELOPMENT IN REDBROOK IS THIS TRULY OUTSTANDING, FOUR BEDROOM DETACHED HOME, FEATURING A LARGE SINGLE STOREY EXTENSION TO THE REAR OF THE PROPERTY CREATING A SUPERB OPEN PLAN ROOM. THE PROPERTY IS BEAUTIFULLY APPOINTED AND PRESENTED THROUGHOUT, ALSO FEATURING A NEWLY FITTED EN SUITE TO BEDROOM ONE, LANDSCAPED GARDEN, INTEGRAL GARAGE AND OFF ROAD PARKING. THIS IS A FANTASTIC FAMILY HOME LOCATED WITHIN EASY ACCESS OF LOCAL AMENITIES. SCHOOLING AND TRANSPORT LINKS.