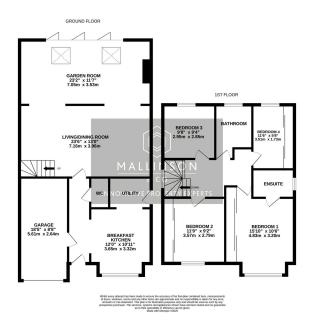

INNOVATIVE PROPERTY EXPERTS

- DETACHED
- SINGLE STOREY REAR EXTENSION
- 2 SUPERB OPEN PLAN LIVING AREAS
- INTEGRAL GARAGE & DRIVEWAY
- CLOSE TO LOCAL AMENITIES, SCHOOLS & TRANSPORT LINKS

- 4 BEDROOMS
- MODERN OPEN PLAN KITCHEN
- 2 BATHROOMS & DOWNSTAIRS W.C.
- FANTASTIC LANDSCAPED REAR GARDEN
- AN IDEAL FAMILY HOME

SIMPLY EXCEPTIONAL ... SITUATED ON THIS HIGHLY REGARDED RESIDENTIAL DEVELOPMENT IN REDBROOK IS THIS TRULY OUTSTANDING, FOUR BEDROOM DETACHED HOME, FEATURING A LARGE SINGLE STOREY EXTENSION TO THE REAR OF THE PROPERTY CREATING A SUPERB OPEN PLAN ROOM. THE PROPERTY IS BEAUTIFULLY APPOINTED AND PRESENTED THROUGHOUT, ALSO FEATURING A NEWLY FITTED EN SUITE TO BEDROOM ONE, LANDSCAPED GARDEN, INTEGRAL GARAGE AND OFF ROAD PARKING. THIS IS A FANTASTIC FAMILY HOME LOCATED WITHIN EASY ACCESS OF LOCAL AMENITIES. SCHOOLING AND TRANSPORT LINKS.