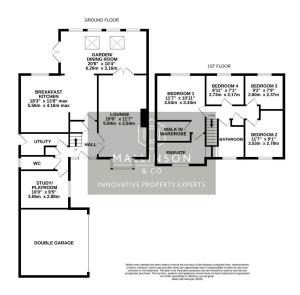

## Wood Walk, Royston, Barnsley, S71 4FH

Offers Over £425,000

- DETACHED FAMILY HOME
- 4 DOUBLE BEDROOMS
- 3 RECEPTION ROOMS
- PRIMARY BEDROOM WITH EN SUITE AND WALK IN WARDROBE
- QUIET CUL DE SAC LOCATION

- HIGH QUALITY FINISH THROUGHOUT
- OPEN PLAN KITCHEN DINER EXTENSION
- DOUBLE GARAGE AND DRIVEWAY
- LANDSCAPED SOUTH FACING GARDEN
- EASY ACCESS TO LOCAL AMENITIES, EXCELLENT SCHOOLS & TRANSPORT LINKS

SIMPLY STUNNING... SITUATED AT THE END OF A QUIET CUL DE SAC LOCATION IS THIS OUTSTANDING FOUR BEDROOM DETACHED FAMILY HOME WHICH HAS BEEN REFURBISHED TO A SUPERB STANDARD THROUGHOUT. SITTING ON A SPACIOUS PLOT, THE PROPERTY HAS BEEN SYMPATHETICALLY EXTENDED TO THE REAR, CREATING AN EXCEPTIONAL OPEN PLAN KITCHEN DINER WHICH FLOWS THROUGH TO THE WELCOMING, COSY LOUNGE. THE PROPERTY ALSO FEATURES TWO GARAGES WITH AMPLE OFF-STREET PARKING, A FURTHER SNUG/OFFICE, UTILITY ROOM, SPACIOUS PRIMARY SUITE WITH EN SUITE AND WALK IN WARDROBE AND A BEAUTIFUL LOW MAINTENANCE SOUTH FACING REAR GARDEN. LOCATED WITHIN CLOSE PROXIMITY TO ROYSTON CENTRE AMENITIES, LOCAL SCHOOLS, STUNNING COUNTRYSIDE WALKS AND EXCELLENT COMMUTING LINKS.