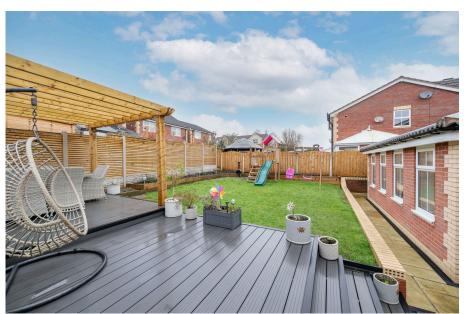

- HIGH QUALITY FINISH THROUGHOUT
- OPEN PLAN KITCHEN DINER EXTENSION
- DOUBLE GARAGE AND DRIVEWAY
- LANDSCAPED SOUTH FACING GARDEN
- EASY ACCESS TO LOCAL AMENITIES, EXCELLENT SCHOOLS & TRANSPORT LINKS

SIMPLY STUNNING... SITUATED AT THE END OF A QUIET CUL DE SAC LOCATION IS THIS OUTSTANDING FOUR BEDROOM DETACHED FAMILY HOME WHICH HAS BEEN REFURBISHED TO A SUPERB STANDARD THROUGHOUT. SITTING ON A SPACIOUS PLOT, THE PROPERTY HAS BEEN SYMPATHETICALLY EXTENDED TO THE REAR, CREATING AN EXCEPTIONAL OPEN PLAN KITCHEN DINER WHICH FLOWS THROUGH TO THE WELCOMING, COSY LOUNGE. THE PROPERTY ALSO FEATURES TWO GARAGES WITH AMPLE OFF-STREET PARKING, A FURTHER SNUG/OFFICE, UTILITY ROOM, SPACIOUS PRIMARY SUITE WITH EN SUITE AND WALK IN WARDROBE AND A BEAUTIFUL LOW MAINTENANCE SOUTH FACING REAR GARDEN. LOCATED WITHIN CLOSE PROXIMITY TO ROYSTON CENTRE AMENITIES, LOCAL SCHOOLS, STUNNING COUNTRYSIDE WALKS AND EXCELLENT COMMUTING LINKS.