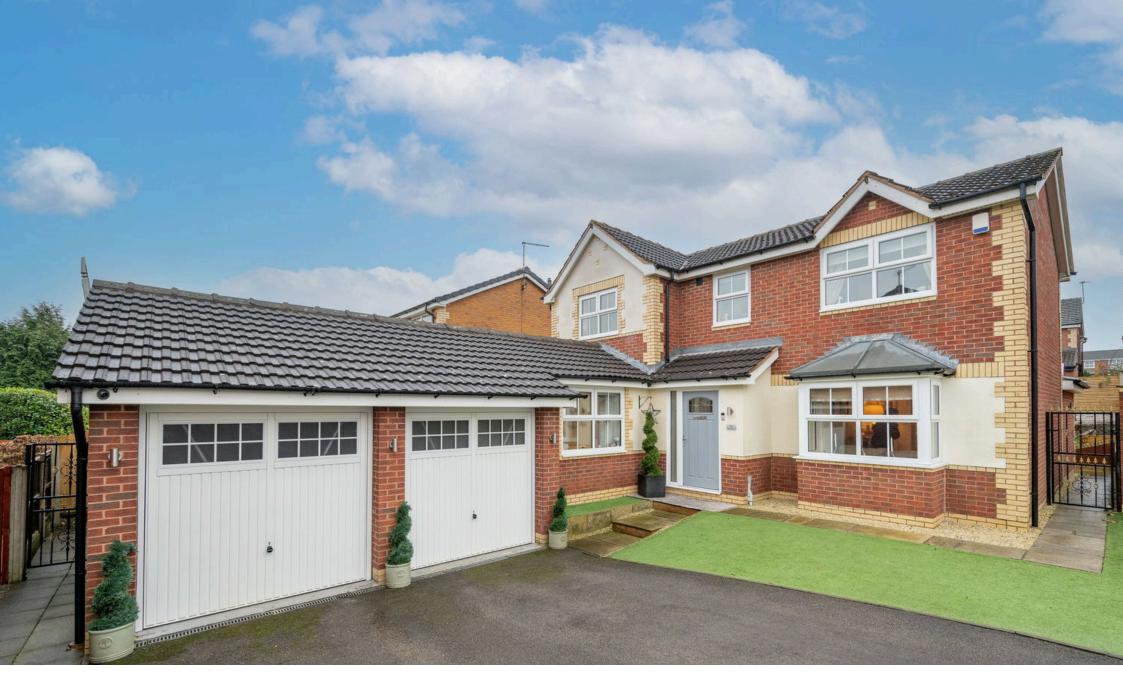

## Wood Walk, Royston, Barnsley, S71 4FH

Offers Over £425,000

- DETACHED FAMILY HOME
- 4 DOUBLE BEDROOMS
- 3 RECEPTION ROOMS
- PRIMARY BEDROOM WITH EN SUITE AND WALK IN WARDROBE
- QUIET CUL DE SAC LOCATION

- HIGH QUALITY FINISH THROUGHOUT
- OPEN PLAN KITCHEN DINER EXTENSION
- DOUBLE GARAGE AND DRIVEWAY
- LANDSCAPED SOUTH FACING GARDEN
- EASY ACCESS TO LOCAL AMENITIES, EXCELLENT SCHOOLS & TRANSPORT LINKS

SIMPLY STUNNING... SITUATED AT THE END OF A QUIET CUL DE SAC LOCATION IS THIS OUTSTANDING FOUR BEDROOM DETACHED FAMILY HOME WHICH HAS BEEN REFURBISHED TO A SUPERB STANDARD THROUGHOUT. SITTING ON A SPACIOUS PLOT, THE PROPERTY HAS BEEN SYMPATHETICALLY EXTENDED TO THE REAR, CREATING AN EXCEPTIONAL OPEN PLAN KITCHEN DINER WHICH FLOWS THROUGH TO THE WELCOMING, COSY LOUNGE. THE PROPERTY ALSO FEATURES TWO GARAGES WITH AMPLE OFF-STREET PARKING, A FURTHER SNUG/OFFICE, UTILITY ROOM, SPACIOUS PRIMARY SUITE WITH EN SUITE AND WALK IN WARDROBE AND A BEAUTIFUL LOW MAINTENANCE SOUTH FACING REAR GARDEN. LOCATED WITHIN CLOSE PROXIMITY TO ROYSTON CENTRE AMENITIES, LOCAL SCHOOLS, STUNNING COUNTRYSIDE WALKS AND EXCELLENT COMMUTING LINKS.