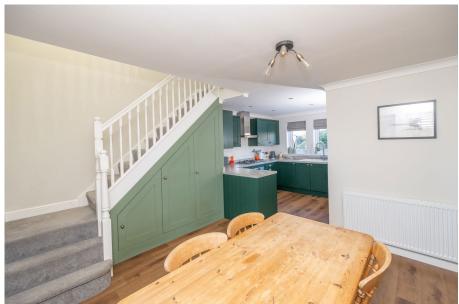

## **Windmill View, Scholes, Holmfirth, HD9 1SA** Offers Over £375,000

**▶** 4 **▶** 2 **№** 2

- SEMI DETACHED
  - 4 BEDROOMS

CUL DE SAC LOCATION

- BEAUTIFULLY PRESENTED
  OPEN PLAN KITCHEN
- EN SUITE TO BEDROOM 1
  GARDENS
- GARAGE & OFF STREET
  PARKING
- HIGHLY REGARDED VILLAGE
  IDEALLY SUITED TO A
  COUPLE, FAMILY OR
  DOWNSIZER

SIMPLY OUTSTANDING ... LOCATED ON THE OUTSKIRTS OF THE HIGHLY REGARDED VILLAGE OF SCHOLES, SET IN A SMALL CUL DE SAC IS THIS BEAUTIFULLY APPOINTED, FOUR BEDROOM SEMI DETACHED PROPERTY. THE PROPERTY HAS BEEN EXTENSIVELY REFURBISHED AND MODERNISED OVER RECENT YEARS CREATING A SUPERB, VERSATILE HOME. THE PROPERTY FEATURES A LARGE OPEN PLAN LIVING KITCHEN GIVING ACCESS TO THE FORMAL LOUNGE WITH BESPOKE FITTED UNITS, EN SUITE TO BEDROOM ONE, GARAGE, OFF STREET PARKING AND AN ENCLOSED WESTERLY FACING GARDEN.