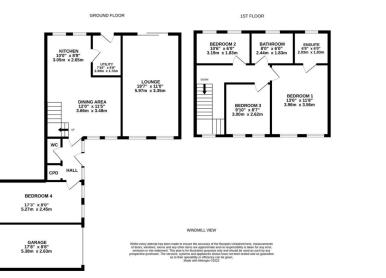

## **Windmill View, Scholes, Holmfirth, HD9 1SA** Offers Over £375,000

**▶** 4 **▶** 2 **№** 2

- SEMI DETACHED
  - 4 BEDROOMS

CUL DE SAC LOCATION

- BEAUTIFULLY PRESENTED
  OPEN PLAN KITCHEN
- EN SUITE TO BEDROOM 1
  GARDENS
- GARAGE & OFF STREET
  PARKING
- HIGHLY REGARDED VILLAGE
  IDEALLY SUITED TO A
  COUPLE, FAMILY OR
  DOWNSIZER

SIMPLY OUTSTANDING ... LOCATED ON THE OUTSKIRTS OF THE HIGHLY REGARDED VILLAGE OF SCHOLES, SET IN A SMALL CUL DE SAC IS THIS BEAUTIFULLY APPOINTED, FOUR BEDROOM SEMI DETACHED PROPERTY. THE PROPERTY HAS BEEN EXTENSIVELY REFURBISHED AND MODERNISED OVER RECENT YEARS CREATING A SUPERB, VERSATILE HOME. THE PROPERTY FEATURES A LARGE OPEN PLAN LIVING KITCHEN GIVING ACCESS TO THE FORMAL LOUNGE WITH BESPOKE FITTED UNITS, EN SUITE TO BEDROOM ONE, GARAGE, OFF STREET PARKING AND AN ENCLOSED WESTERLY FACING GARDEN.