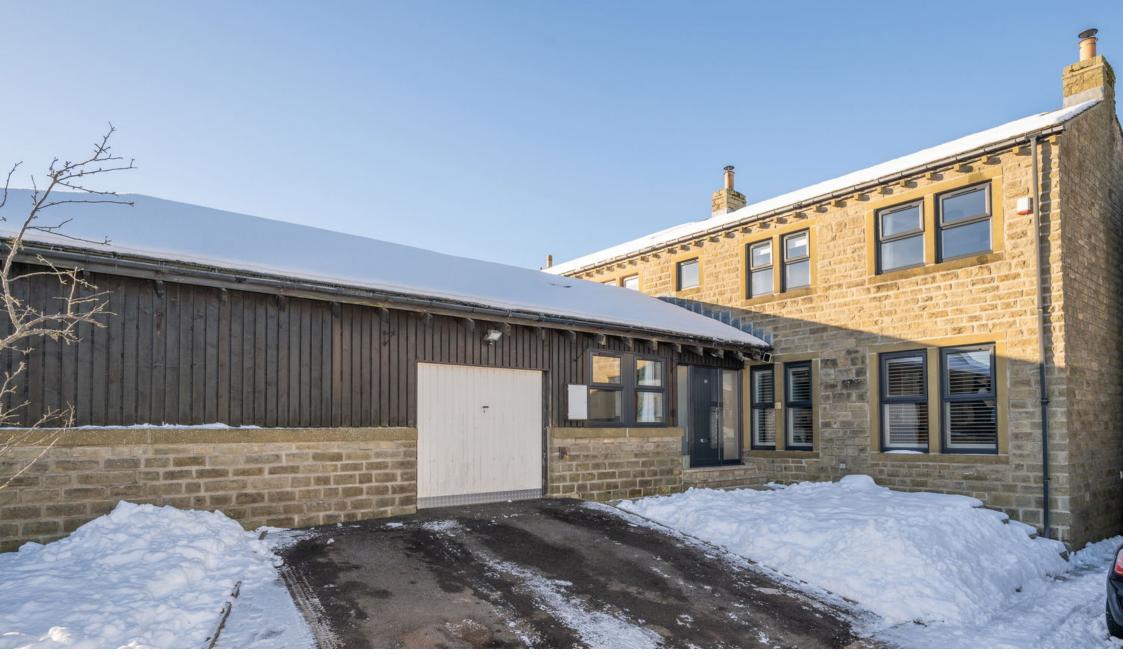

## **Windmill View, Scholes, Holmfirth, HD9 1SA** Offers Over £375,000

**▶** 4 **▶** 2 **№** 2

- SEMI DETACHED
  - 4 BEDROOMS

CUL DE SAC LOCATION

- BEAUTIFULLY PRESENTED
  OPEN PLAN KITCHEN
- EN SUITE TO BEDROOM 1
  GARDENS
- GARAGE & OFF STREET
  PARKING
- HIGHLY REGARDED VILLAGE
  IDEALLY SUITED TO A
  COUPLE, FAMILY OR
  DOWNSIZER

SIMPLY OUTSTANDING ... LOCATED ON THE OUTSKIRTS OF THE HIGHLY REGARDED VILLAGE OF SCHOLES, SET IN A SMALL CUL DE SAC IS THIS BEAUTIFULLY APPOINTED, FOUR BEDROOM SEMI DETACHED PROPERTY. THE PROPERTY HAS BEEN EXTENSIVELY REFURBISHED AND MODERNISED OVER RECENT YEARS CREATING A SUPERB, VERSATILE HOME. THE PROPERTY FEATURES A LARGE OPEN PLAN LIVING KITCHEN GIVING ACCESS TO THE FORMAL LOUNGE WITH BESPOKE FITTED UNITS, EN SUITE TO BEDROOM ONE, GARAGE, OFF STREET PARKING AND AN ENCLOSED WESTERLY FACING GARDEN.