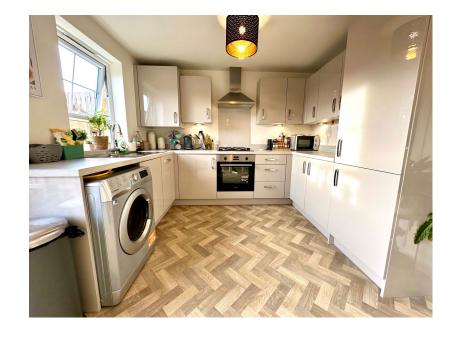

- 3 BEDROOMS
- OPEN PLAN DINING **KITCHEN**
- SOUTH FACING REAR **GARDEN**
- **DEVELOPMENT**
- IDEAL FOR FIRST TIME BUYER, COUPLE OR FAMILY

TAKE A LOOK AT THIS ... SITUATED ON THE HIGHLY REGARDED NEW BARRAT HOMES DEVELOPMENT IS THIS BEAUTIFULLY APPOINTED, THREE BEDROOM SEMI DETACHED PROPERTY LOCATED IN A FANTASTIC PLOT WITH FAR REACHING VIEWS TOWARDS PENISTONE AND HAVING A SOUTH FACING REAR GARDEN. THE PROPERTY IS WELL PRESENTED THROUGHOUT AND ALSO FEATURES A LARGE OPEN PLAN DINING KITCHEN, EN SUITE TO BEDROOM ONE AND A DRIVEWAY PROVIDING OFF STREET PARKING FOR TWO VEHICLES. THE PROPERTY IS IDEALLY SUITED TO A FIRST TIME BUYER, COUPLE OR FAMILY PURCHASER.