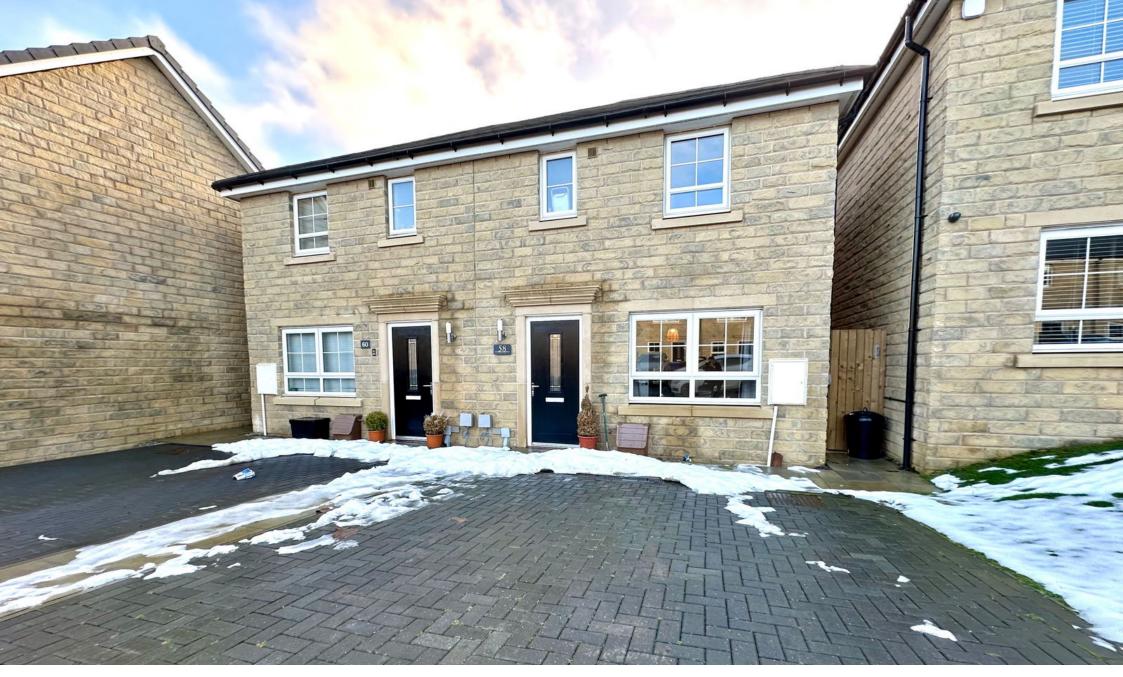

## White Hart Road, Penistone Sheffield, S36 8AR

Offers Over £280,000

- SEMI DETACHED
- WELL PRESENTED **THROUGHOUT**
- EN SUITE TO BEDROOM 1
- DRIVEWAY PROVIDING OFF HIGHLY REGARDED NEW STREET PARKING
- CLOSE TO LOCAL AMENITIES, SCHOOLS & TRANSPORT LINKS

- 3 BEDROOMS
- OPEN PLAN DINING **KITCHEN**
- SOUTH FACING REAR **GARDEN**
- **DEVELOPMENT**
- IDEAL FOR FIRST TIME BUYER, COUPLE OR FAMILY

TAKE A LOOK AT THIS ... SITUATED ON THE HIGHLY REGARDED NEW BARRAT HOMES DEVELOPMENT IS THIS BEAUTIFULLY APPOINTED, THREE BEDROOM SEMI DETACHED PROPERTY LOCATED IN A FANTASTIC PLOT WITH FAR REACHING VIEWS TOWARDS PENISTONE AND HAVING A SOUTH FACING REAR GARDEN. THE PROPERTY IS WELL PRESENTED THROUGHOUT AND ALSO FEATURES A LARGE OPEN PLAN DINING KITCHEN, EN SUITE TO BEDROOM ONE AND A DRIVEWAY PROVIDING OFF STREET PARKING FOR TWO VEHICLES. THE PROPERTY IS IDEALLY SUITED TO A FIRST TIME BUYER, COUPLE OR FAMILY PURCHASER.