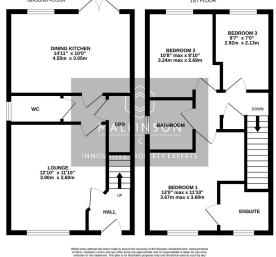

- 3 BEDROOMS
- OPEN PLAN DINING **KITCHEN**
- SOUTH FACING REAR **GARDEN**
- **DEVELOPMENT**
- IDEAL FOR FIRST TIME BUYER, COUPLE OR FAMILY

TAKE A LOOK AT THIS ... SITUATED ON THE HIGHLY REGARDED NEW BARRAT HOMES DEVELOPMENT IS THIS BEAUTIFULLY APPOINTED, THREE BEDROOM SEMI DETACHED PROPERTY LOCATED IN A FANTASTIC PLOT WITH FAR REACHING VIEWS TOWARDS PENISTONE AND HAVING A SOUTH FACING REAR GARDEN. THE PROPERTY IS WELL PRESENTED THROUGHOUT AND ALSO FEATURES A LARGE OPEN PLAN DINING KITCHEN, EN SUITE TO BEDROOM ONE AND A DRIVEWAY PROVIDING OFF STREET PARKING FOR TWO VEHICLES. THE PROPERTY IS IDEALLY SUITED TO A FIRST TIME BUYER, COUPLE OR FAMILY PURCHASER.