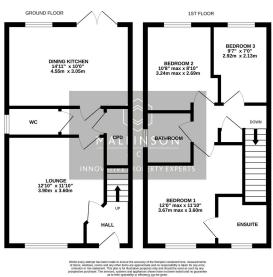

- 3 BEDROOMS
- OPEN PLAN DINING **KITCHEN**
- SOUTH FACING REAR **GARDEN**
- **DEVELOPMENT**
- IDEAL FOR FIRST TIME BUYER, COUPLE OR FAMILY

TAKE A LOOK AT THIS ... SITUATED ON THE HIGHLY REGARDED NEW BARRAT HOMES DEVELOPMENT IS THIS BEAUTIFULLY APPOINTED, THREE BEDROOM SEMI DETACHED PROPERTY LOCATED IN A FANTASTIC PLOT WITH FAR REACHING VIEWS TOWARDS PENISTONE AND HAVING A SOUTH FACING REAR GARDEN. THE PROPERTY IS WELL PRESENTED THROUGHOUT AND ALSO FEATURES A LARGE OPEN PLAN DINING KITCHEN, EN SUITE TO BEDROOM ONE AND A DRIVEWAY PROVIDING OFF STREET PARKING FOR TWO VEHICLES. THE PROPERTY IS IDEALLY SUITED TO A FIRST TIME BUYER, COUPLE OR FAMILY PURCHASER.