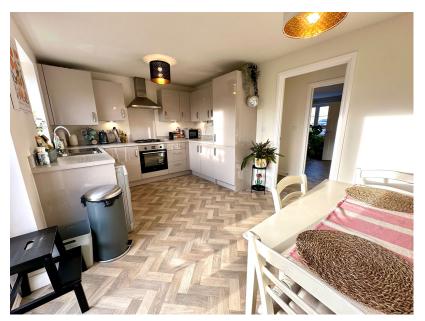

- 3 BEDROOMS
- OPEN PLAN DINING **KITCHEN**
- SOUTH FACING REAR **GARDEN**
- **DEVELOPMENT**
- IDEAL FOR FIRST TIME BUYER, COUPLE OR FAMILY

TAKE A LOOK AT THIS ... SITUATED ON THE HIGHLY REGARDED NEW BARRAT HOMES DEVELOPMENT IS THIS BEAUTIFULLY APPOINTED, THREE BEDROOM SEMI DETACHED PROPERTY LOCATED IN A FANTASTIC PLOT WITH FAR REACHING VIEWS TOWARDS PENISTONE AND HAVING A SOUTH FACING REAR GARDEN. THE PROPERTY IS WELL PRESENTED THROUGHOUT AND ALSO FEATURES A LARGE OPEN PLAN DINING KITCHEN, EN SUITE TO BEDROOM ONE AND A DRIVEWAY PROVIDING OFF STREET PARKING FOR TWO VEHICLES. THE PROPERTY IS IDEALLY SUITED TO A FIRST TIME BUYER, COUPLE OR FAMILY PURCHASER.