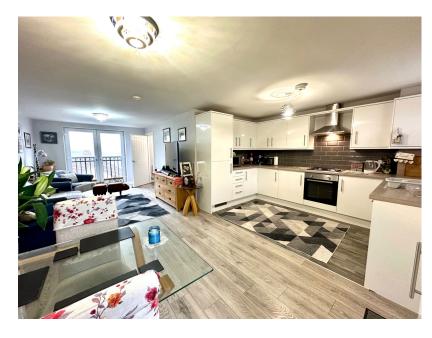

## Wentworth Road, Barnsley, S74 ORL

Offers Over £285,000

DETACHED

SET OVER 4 FLOORS

• 4 BEDROOMS

 HIGH QUALITY FIXTURE & FINISH THROUGHOUT

• OPEN PLAN LIVING KITCHEN • EN SUITE TO BEDROOM 1

• FRONT & REAR GARDENS

 GARAGE & OFF STREET PARKING

 EASY ACCESS TO LOCAL AMENITIES, SCHOOLS, DEARNE VALLEY PARKWAY & M1 MOTORWAY NETWORK

FAR REACHING PANORAMIC VIEWS

TAKE A LOOK AT THIS ... AN OUTSTANDING DETACHED HOME OFFERING STUNNING, SPACIOUS ACCOMMODATION OVER FOUR LEVELS, IDEALLY SUITED TO THE FAMILY PURCHASER. THIS IS A MUST VIEW PROPERTY AND FEATURES A LARGE OPEN PLAN LIVING KITCHEN WITH SUPERB PANORAMIC VIEWS TO THE REAR ELEVATION, AN OVER SIZED GARAGE AND EN SUITE TO BEDROOM ONE. LOCATED WITH CLOSE PROXIMITY TO LOCAL AMENITIES, SCHOOLING AND FANTASTIC TRANSPORT LINKS VIA THE DEARNE VALLEY PARKWAY AND M1 MOTORWAY NETWORK.