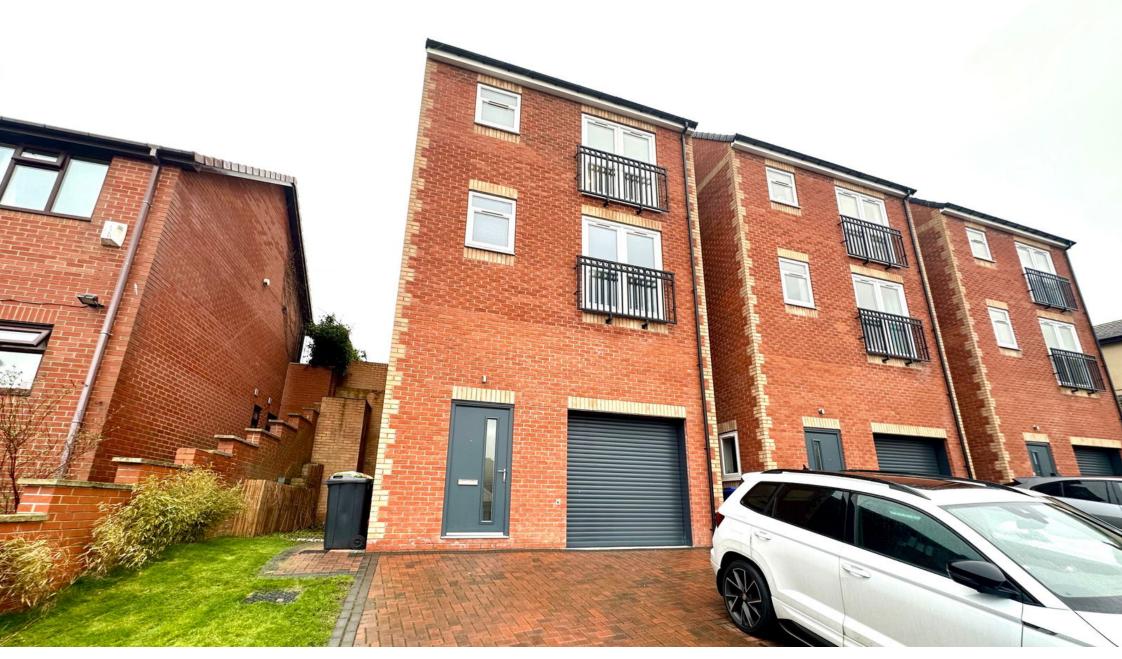

## Wentworth Road, Barnsley, S74 ORL

Offers Over £285,000

DETACHED

SET OVER 4 FLOORS

• 4 BEDROOMS

 HIGH QUALITY FIXTURE & FINISH THROUGHOUT

• OPEN PLAN LIVING KITCHEN • EN SUITE TO BEDROOM 1

• FRONT & REAR GARDENS

 GARAGE & OFF STREET PARKING

 EASY ACCESS TO LOCAL AMENITIES, SCHOOLS, DEARNE VALLEY PARKWAY & M1 MOTORWAY NETWORK

FAR REACHING PANORAMIC VIEWS

TAKE A LOOK AT THIS ... AN OUTSTANDING DETACHED HOME OFFERING STUNNING, SPACIOUS ACCOMMODATION OVER FOUR LEVELS, IDEALLY SUITED TO THE FAMILY PURCHASER. THIS IS A MUST VIEW PROPERTY AND FEATURES A LARGE OPEN PLAN LIVING KITCHEN WITH SUPERB PANORAMIC VIEWS TO THE REAR ELEVATION, AN OVER SIZED GARAGE AND EN SUITE TO BEDROOM ONE. LOCATED WITH CLOSE PROXIMITY TO LOCAL AMENITIES, SCHOOLING AND FANTASTIC TRANSPORT LINKS VIA THE DEARNE VALLEY PARKWAY AND M1 MOTORWAY NETWORK.