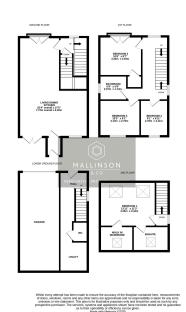

## Wentworth Road, Barnsley, S74 ORL

Offers Over £285,000

DETACHED

SET OVER 4 FLOORS

• 4 BEDROOMS

 HIGH QUALITY FIXTURE & FINISH THROUGHOUT

• OPEN PLAN LIVING KITCHEN • EN SUITE TO BEDROOM 1

• FRONT & REAR GARDENS

 GARAGE & OFF STREET PARKING

 EASY ACCESS TO LOCAL AMENITIES, SCHOOLS, DEARNE VALLEY PARKWAY & M1 MOTORWAY NETWORK

FAR REACHING PANORAMIC VIEWS

TAKE A LOOK AT THIS ... AN OUTSTANDING DETACHED HOME OFFERING STUNNING, SPACIOUS ACCOMMODATION OVER FOUR LEVELS, IDEALLY SUITED TO THE FAMILY PURCHASER. THIS IS A MUST VIEW PROPERTY AND FEATURES A LARGE OPEN PLAN LIVING KITCHEN WITH SUPERB PANORAMIC VIEWS TO THE REAR ELEVATION, AN OVER SIZED GARAGE AND EN SUITE TO BEDROOM ONE. LOCATED WITH CLOSE PROXIMITY TO LOCAL AMENITIES, SCHOOLING AND FANTASTIC TRANSPORT LINKS VIA THE DEARNE VALLEY PARKWAY AND M1 MOTORWAY NETWORK.