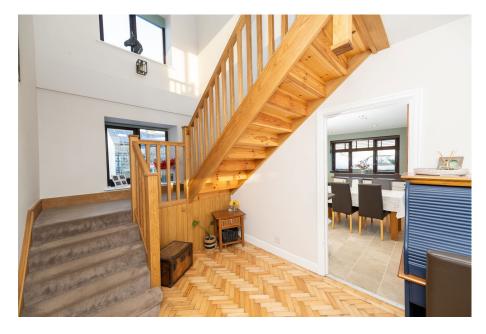

SIMPLY OUTSTANDING ... SITUATED WITHIN THE HEART OF THURGOLAND OFFERING STUNNING PANORAMIC VIEWS IS THIS SUBSTANTIAL STONE BUILD PERIOD HOME, BOASTING APPROXIMATELY 2000 SQUARE FEET OF ACCOMMODATION. THE PROPERTY FEATURES A STUNNING OAK STAIRCASE, GALLERIED LANDING, DINING KITCHEN, TWO VERSATILE RECEPTION ROOMS AND FOUR BEDROOMS. LOCATED WITH CLOSE PROXIMITY TO HIGHLY REGARDED LOCAL SCHOOLS AND OFFERS EASY COMMUTING LINKS TO BOTH BARNSLEY AND SHEFFIELD.