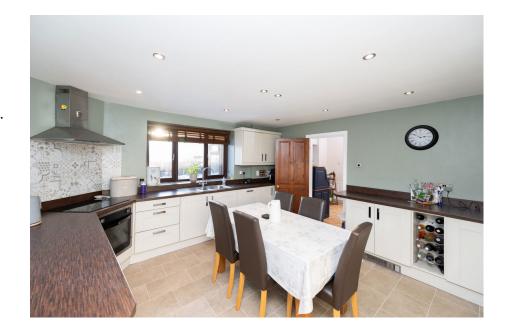

INNOVATIVE PROPERTY EXPERTS

- PERIOD DETACHED FAMILY
  4 BEDROOMS HOME
- 2 RECEPTION ROOMS
- SPACIOUS **ACCOMMODATION** APPROACHING 2000 SQ FT
- MODERN DINING KITCHEN
- INTEGRAL GARAGE & OFF STREET PARKING
- **GARDENS**
- SOUTH WESTERLY FACING FANTASTIC FAR REACHING **VIEWS**
- CLOSE TO LOCAL AMENITIES, SCHOOLING & TRANSPORT LINKS
- SOUGHT AFTER VILLAGE LOCATION CLOSE TO OPEN **COUNTRYSIDE**

SIMPLY OUTSTANDING ... SITUATED WITHIN THE HEART OF THURGOLAND OFFERING STUNNING PANORAMIC VIEWS IS THIS SUBSTANTIAL STONE BUILD PERIOD HOME, BOASTING APPROXIMATELY 2000 SQUARE FEET OF ACCOMMODATION. THE PROPERTY FEATURES A STUNNING OAK STAIRCASE, GALLERIED LANDING, DINING KITCHEN, TWO VERSATILE RECEPTION ROOMS AND FOUR BEDROOMS. LOCATED WITH CLOSE PROXIMITY TO HIGHLY REGARDED LOCAL SCHOOLS AND OFFERS EASY COMMUTING LINKS TO BOTH BARNSLEY AND SHEFFIELD.