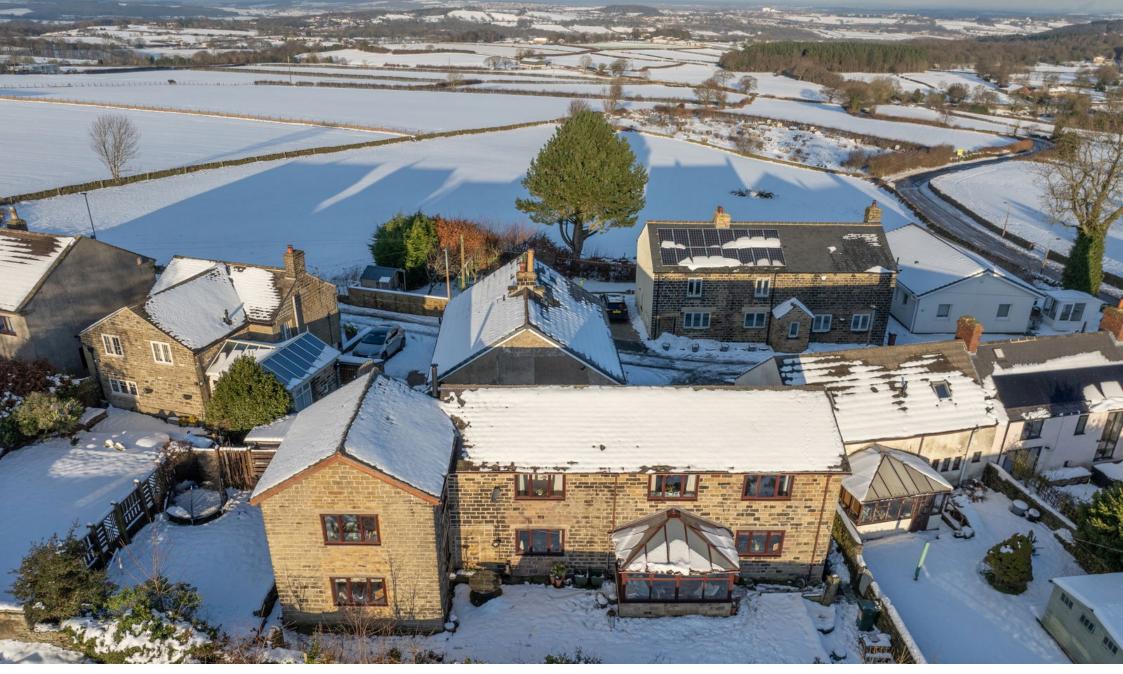

INNOVATIVE PROPERTY EXPERTS

- PERIOD DETACHED FAMILY
  4 BEDROOMS HOME
- 2 RECEPTION ROOMS
- SPACIOUS **ACCOMMODATION** APPROACHING 2000 SQ FT
- MODERN DINING KITCHEN
- INTEGRAL GARAGE & OFF STREET PARKING
- **GARDENS**
- SOUTH WESTERLY FACING FANTASTIC FAR REACHING **VIEWS**
- CLOSE TO LOCAL AMENITIES, SCHOOLING & TRANSPORT LINKS
- SOUGHT AFTER VILLAGE LOCATION CLOSE TO OPEN **COUNTRYSIDE**

SIMPLY OUTSTANDING ... SITUATED WITHIN THE HEART OF THURGOLAND OFFERING STUNNING PANORAMIC VIEWS IS THIS SUBSTANTIAL STONE BUILD PERIOD HOME, BOASTING APPROXIMATELY 2000 SQUARE FEET OF ACCOMMODATION. THE PROPERTY FEATURES A STUNNING OAK STAIRCASE, GALLERIED LANDING, DINING KITCHEN, TWO VERSATILE RECEPTION ROOMS AND FOUR BEDROOMS. LOCATED WITH CLOSE PROXIMITY TO HIGHLY REGARDED LOCAL SCHOOLS AND OFFERS EASY COMMUTING LINKS TO BOTH BARNSLEY AND SHEFFIELD.