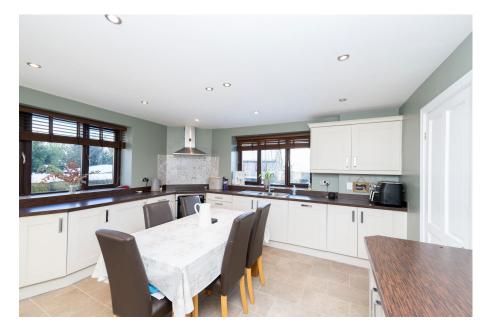

INNOVATIVE PROPERTY EXPERTS

- PERIOD DETACHED FAMILY
  4 BEDROOMS HOME
- 2 RECEPTION ROOMS
- SPACIOUS **ACCOMMODATION** APPROACHING 2000 SQ FT
- MODERN DINING KITCHEN
- INTEGRAL GARAGE & OFF STREET PARKING
- **GARDENS**
- SOUTH WESTERLY FACING FANTASTIC FAR REACHING **VIEWS**
- CLOSE TO LOCAL AMENITIES, SCHOOLING & TRANSPORT LINKS
- SOUGHT AFTER VILLAGE LOCATION CLOSE TO OPEN **COUNTRYSIDE**

SIMPLY OUTSTANDING ... SITUATED WITHIN THE HEART OF THURGOLAND OFFERING STUNNING PANORAMIC VIEWS IS THIS SUBSTANTIAL STONE BUILD PERIOD HOME, BOASTING APPROXIMATELY 2000 SQUARE FEET OF ACCOMMODATION. THE PROPERTY FEATURES A STUNNING OAK STAIRCASE, GALLERIED LANDING, DINING KITCHEN, TWO VERSATILE RECEPTION ROOMS AND FOUR BEDROOMS. LOCATED WITH CLOSE PROXIMITY TO HIGHLY REGARDED LOCAL SCHOOLS AND OFFERS EASY COMMUTING LINKS TO BOTH BARNSLEY AND SHEFFIELD.