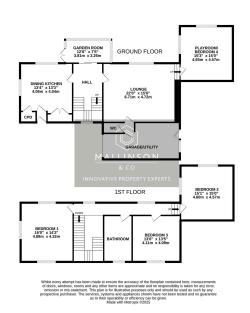

INNOVATIVE PROPERTY EXPERTS

- PERIOD DETACHED FAMILY
  4 BEDROOMS HOME
- 2 RECEPTION ROOMS
- SPACIOUS **ACCOMMODATION** APPROACHING 2000 SQ FT
- MODERN DINING KITCHEN
- INTEGRAL GARAGE & OFF STREET PARKING
- **GARDENS**
- SOUTH WESTERLY FACING FANTASTIC FAR REACHING **VIEWS**
- CLOSE TO LOCAL AMENITIES, SCHOOLING & TRANSPORT LINKS
- SOUGHT AFTER VILLAGE LOCATION CLOSE TO OPEN **COUNTRYSIDE**

SIMPLY OUTSTANDING ... SITUATED WITHIN THE HEART OF THURGOLAND OFFERING STUNNING PANORAMIC VIEWS IS THIS SUBSTANTIAL STONE BUILD PERIOD HOME, BOASTING APPROXIMATELY 2000 SQUARE FEET OF ACCOMMODATION. THE PROPERTY FEATURES A STUNNING OAK STAIRCASE, GALLERIED LANDING, DINING KITCHEN, TWO VERSATILE RECEPTION ROOMS AND FOUR BEDROOMS. LOCATED WITH CLOSE PROXIMITY TO HIGHLY REGARDED LOCAL SCHOOLS AND OFFERS EASY COMMUTING LINKS TO BOTH BARNSLEY AND SHEFFIELD.