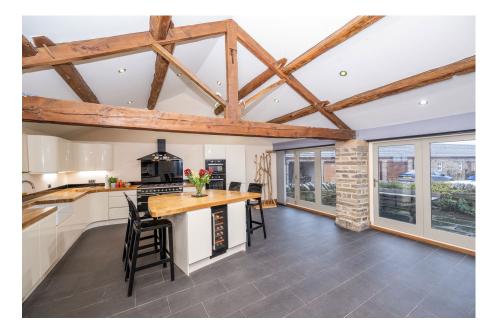

- 4 BEDROOMS
- OPEN PLAN KITCHEN & UTILITY
- MODERN 4 PIECE BATHROOM & EN SUITE
- GOOD SIZED GARDENS
- EASY ACCESS TO OPEN COUNTRYSIDE, AMENITIES & TRANSPORT LINKS

SIMPLY EXCEPTIONAL ... LOCATED IN THE SEMI RURAL VILLAGE OF HOOD GREEN, IN A SMALL HAMLET OF CHARACTER PROPERTIES IS THIS TRULY OUTSTANDING, FOUR BEDROOM HOME, OFFERING A WEALTH OF ACCOMMODATION. THE PROPERTY IS BEAUTIFULLY APPOINTED THROUGHOUT, FEATURING THREE RECEPTION ROOMS, OPEN PLAN KITCHEN, EN SUITE, DOUBLE GARAGE AND IS SET WITHIN EXTENSIVE GROUNDS OFFERING RURAL COUNTRYSIDE VIEWS. THE PROPERTY IS WITHIN EASY ACCESS TO OPEN COUNTRYSIDE, LOCAL AMENITIES AND THE STRAFFORD ARMS PUBLIC HOUSE.