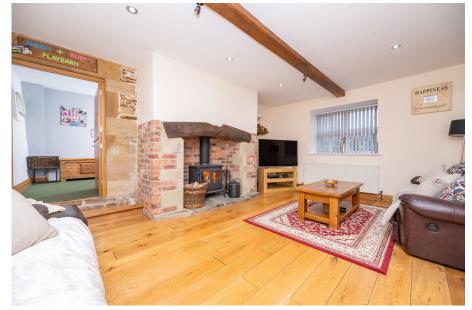

- 4 BEDROOMS
- OPEN PLAN KITCHEN & UTILITY
- MODERN 4 PIECE BATHROOM & EN SUITE
- GOOD SIZED GARDENS
- EASY ACCESS TO OPEN COUNTRYSIDE, AMENITIES & TRANSPORT LINKS

SIMPLY EXCEPTIONAL ... LOCATED IN THE SEMI RURAL VILLAGE OF HOOD GREEN, IN A SMALL HAMLET OF CHARACTER PROPERTIES IS THIS TRULY OUTSTANDING, FOUR BEDROOM HOME, OFFERING A WEALTH OF ACCOMMODATION. THE PROPERTY IS BEAUTIFULLY APPOINTED THROUGHOUT, FEATURING THREE RECEPTION ROOMS, OPEN PLAN KITCHEN, EN SUITE, DOUBLE GARAGE AND IS SET WITHIN EXTENSIVE GROUNDS OFFERING RURAL COUNTRYSIDE VIEWS. THE PROPERTY IS WITHIN EASY ACCESS TO OPEN COUNTRYSIDE, LOCAL AMENITIES AND THE STRAFFORD ARMS PUBLIC HOUSE.