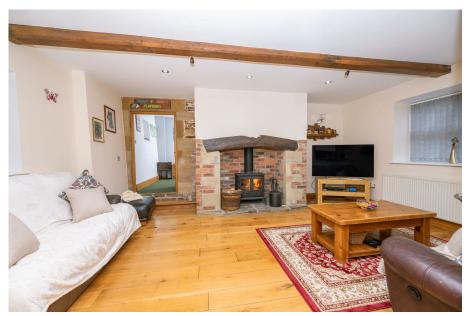

- 4 BEDROOMS
- OPEN PLAN KITCHEN & UTILITY
- MODERN 4 PIECE BATHROOM & EN SUITE
- GOOD SIZED GARDENS
- EASY ACCESS TO OPEN COUNTRYSIDE, AMENITIES & TRANSPORT LINKS

SIMPLY EXCEPTIONAL ... LOCATED IN THE SEMI RURAL VILLAGE OF HOOD GREEN, IN A SMALL HAMLET OF CHARACTER PROPERTIES IS THIS TRULY OUTSTANDING, FOUR BEDROOM HOME, OFFERING A WEALTH OF ACCOMMODATION. THE PROPERTY IS BEAUTIFULLY APPOINTED THROUGHOUT, FEATURING THREE RECEPTION ROOMS, OPEN PLAN KITCHEN, EN SUITE, DOUBLE GARAGE AND IS SET WITHIN EXTENSIVE GROUNDS OFFERING RURAL COUNTRYSIDE VIEWS. THE PROPERTY IS WITHIN EASY ACCESS TO OPEN COUNTRYSIDE, LOCAL AMENITIES AND THE STRAFFORD ARMS PUBLIC HOUSE.