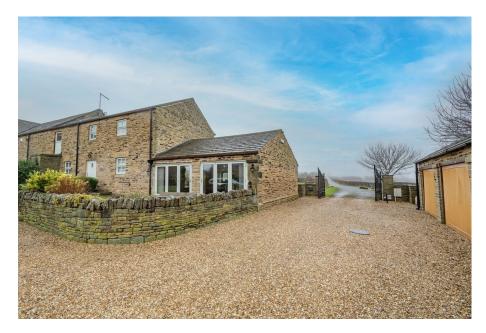

## **Stainborough Fold, Greno View, Hood Green, Barnsley, S75 3HQ** Offers Over £695,000

**⊨** 4 **⊑** 2 **⊆** 3

- BARN CONVERSION
- 3 RECEPTION ROOMS
- WEALTH OF CHARM AND CHARACTER
- DOUBLE GARAGE & OFF STREET PARKING
- FANTASTIC RURAL VIEWS

- 4 BEDROOMS
- OPEN PLAN KITCHEN & UTILITY
- MODERN 4 PIECE BATHROOM & EN SUITE
- GOOD SIZED GARDENS
- EASY ACCESS TO OPEN COUNTRYSIDE, AMENITIES & TRANSPORT LINKS

SIMPLY EXCEPTIONAL ... LOCATED IN THE SEMI RURAL VILLAGE OF HOOD GREEN, IN A SMALL HAMLET OF CHARACTER PROPERTIES IS THIS TRULY OUTSTANDING, FOUR BEDROOM HOME, OFFERING A WEALTH OF ACCOMMODATION. THE PROPERTY IS BEAUTIFULLY APPOINTED THROUGHOUT, FEATURING THREE RECEPTION ROOMS, OPEN PLAN KITCHEN, EN SUITE, DOUBLE GARAGE AND IS SET WITHIN EXTENSIVE GROUNDS OFFERING RURAL COUNTRYSIDE VIEWS. THE PROPERTY IS WITHIN EASY ACCESS TO OPEN COUNTRYSIDE, LOCAL AMENITIES AND THE STRAFFORD ARMS PUBLIC HOUSE.