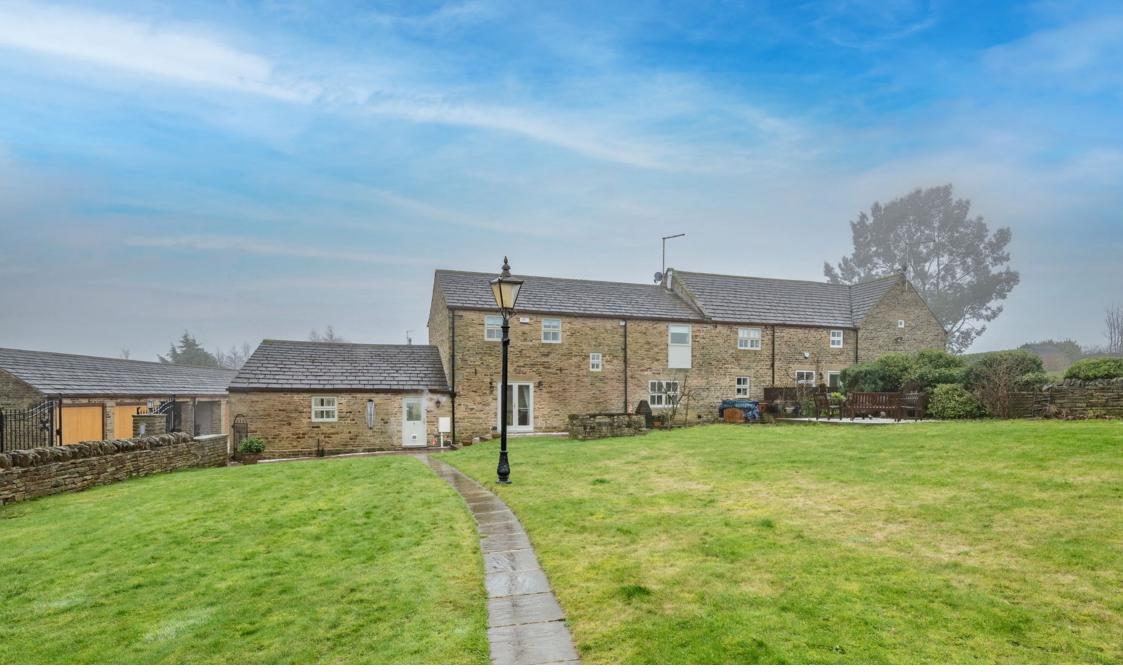

## **Stainborough Fold, Greno View, Hood Green, Barnsley, S75 3HQ** Offers Over £695,000

**⊨** 4 **⊑** 2 **⊆** 3

- BARN CONVERSION
- 3 RECEPTION ROOMS
- WEALTH OF CHARM AND CHARACTER
- DOUBLE GARAGE & OFF STREET PARKING
- FANTASTIC RURAL VIEWS

- 4 BEDROOMS
- OPEN PLAN KITCHEN & UTILITY
- MODERN 4 PIECE BATHROOM & EN SUITE
- GOOD SIZED GARDENS
- EASY ACCESS TO OPEN COUNTRYSIDE, AMENITIES & TRANSPORT LINKS

SIMPLY EXCEPTIONAL ... LOCATED IN THE SEMI RURAL VILLAGE OF HOOD GREEN, IN A SMALL HAMLET OF CHARACTER PROPERTIES IS THIS TRULY OUTSTANDING, FOUR BEDROOM HOME, OFFERING A WEALTH OF ACCOMMODATION. THE PROPERTY IS BEAUTIFULLY APPOINTED THROUGHOUT, FEATURING THREE RECEPTION ROOMS, OPEN PLAN KITCHEN, EN SUITE, DOUBLE GARAGE AND IS SET WITHIN EXTENSIVE GROUNDS OFFERING RURAL COUNTRYSIDE VIEWS. THE PROPERTY IS WITHIN EASY ACCESS TO OPEN COUNTRYSIDE, LOCAL AMENITIES AND THE STRAFFORD ARMS PUBLIC HOUSE.