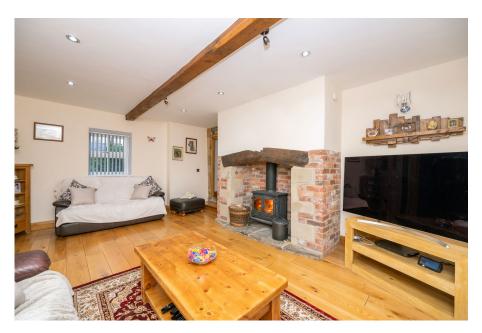

- 4 BEDROOMS
- OPEN PLAN KITCHEN & UTILITY
- MODERN 4 PIECE BATHROOM & EN SUITE
- GOOD SIZED GARDENS
- EASY ACCESS TO OPEN COUNTRYSIDE, AMENITIES & TRANSPORT LINKS

SIMPLY EXCEPTIONAL ... LOCATED IN THE SEMI RURAL VILLAGE OF HOOD GREEN, IN A SMALL HAMLET OF CHARACTER PROPERTIES IS THIS TRULY OUTSTANDING, FOUR BEDROOM HOME, OFFERING A WEALTH OF ACCOMMODATION. THE PROPERTY IS BEAUTIFULLY APPOINTED THROUGHOUT, FEATURING THREE RECEPTION ROOMS, OPEN PLAN KITCHEN, EN SUITE, DOUBLE GARAGE AND IS SET WITHIN EXTENSIVE GROUNDS OFFERING RURAL COUNTRYSIDE VIEWS. THE PROPERTY IS WITHIN EASY ACCESS TO OPEN COUNTRYSIDE, LOCAL AMENITIES AND THE STRAFFORD ARMS PUBLIC HOUSE.