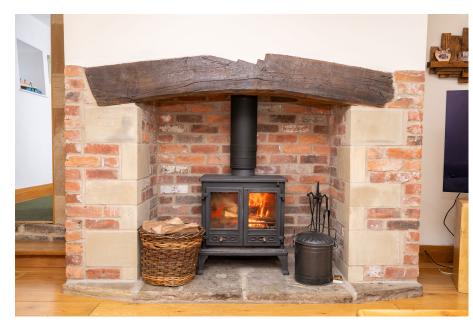

- 4 BEDROOMS
- OPEN PLAN KITCHEN & UTILITY
- MODERN 4 PIECE BATHROOM & EN SUITE
- GOOD SIZED GARDENS
- EASY ACCESS TO OPEN COUNTRYSIDE, AMENITIES & TRANSPORT LINKS

SIMPLY EXCEPTIONAL ... LOCATED IN THE SEMI RURAL VILLAGE OF HOOD GREEN, IN A SMALL HAMLET OF CHARACTER PROPERTIES IS THIS TRULY OUTSTANDING, FOUR BEDROOM HOME, OFFERING A WEALTH OF ACCOMMODATION. THE PROPERTY IS BEAUTIFULLY APPOINTED THROUGHOUT, FEATURING THREE RECEPTION ROOMS, OPEN PLAN KITCHEN, EN SUITE, DOUBLE GARAGE AND IS SET WITHIN EXTENSIVE GROUNDS OFFERING RURAL COUNTRYSIDE VIEWS. THE PROPERTY IS WITHIN EASY ACCESS TO OPEN COUNTRYSIDE, LOCAL AMENITIES AND THE STRAFFORD ARMS PUBLIC HOUSE.