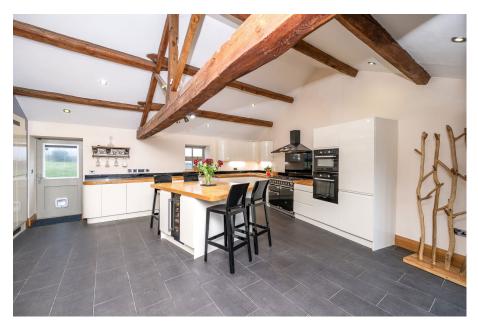

- 4 BEDROOMS
- OPEN PLAN KITCHEN & UTILITY
- MODERN 4 PIECE BATHROOM & EN SUITE
- GOOD SIZED GARDENS
- EASY ACCESS TO OPEN COUNTRYSIDE, AMENITIES & TRANSPORT LINKS

SIMPLY EXCEPTIONAL ... LOCATED IN THE SEMI RURAL VILLAGE OF HOOD GREEN, IN A SMALL HAMLET OF CHARACTER PROPERTIES IS THIS TRULY OUTSTANDING, FOUR BEDROOM HOME, OFFERING A WEALTH OF ACCOMMODATION. THE PROPERTY IS BEAUTIFULLY APPOINTED THROUGHOUT, FEATURING THREE RECEPTION ROOMS, OPEN PLAN KITCHEN, EN SUITE, DOUBLE GARAGE AND IS SET WITHIN EXTENSIVE GROUNDS OFFERING RURAL COUNTRYSIDE VIEWS. THE PROPERTY IS WITHIN EASY ACCESS TO OPEN COUNTRYSIDE, LOCAL AMENITIES AND THE STRAFFORD ARMS PUBLIC HOUSE.