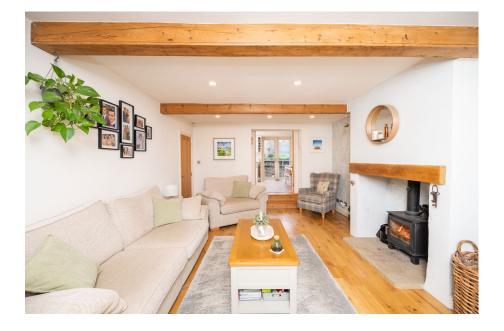

## Saville Road, Skelmanthorpe, Huddersfield, HD8 9ED

Offers Over £260,000

SEMI DETACHED

 STONE BUILT COTTAGE STYLE PROPERTY

• 3 BEDROOMS

BEAUTIFULLY APPOINTED

DINING KITCHEN

MODERN BATHROOM

• SOUTH WESTERLY FACING • PANORAMIC VIEWS LANDSCAPED GARDEN

 HIGHLY REGARDED VILLAGE
CLOSE TO LOCAL LOCATION

**AMENITIES & HIGHLY REGARDED SCHOOLS** 

SIMPLY OUTSTANDING ... COMMANDING AN ELEVATED POSITION IN THE HIGHLY REGARDED VILLAGE OF SKELMANTHORPE IS THIS BEAUTIFULLY APPOINTED, DOUBLE STOREY EXTENDED, STONE BUILT COTTAGE STYLE PROPERTY OFFERING A WEALTH OF CHARM AND CHARACTER AS WELL AS DECEPTIVELY SPACIOUS ACCOMMODATION. THE PROPERTY FEATURES THREE GENEROUS BEDROOMS AND AN OPEN PLAN DINING KITCHEN GIVING ACCESS TO A SOUTH WESTERLY FACING LANDSCAPED GARDEN. THE PROPERTY IS IDEALLY SUITED TO THE COUPLE, FAMILY OR DOWNSIZER, PROVIDING EASY ACCESS TO LOCAL SERVICES, AMENITIES AND HIGHLY REGARDED SCHOOLING.