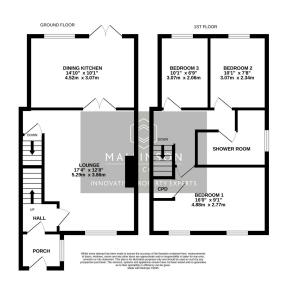

## Saville Road, Skelmanthorpe, Huddersfield, HD8 9ED

Offers Over £260,000

SEMI DETACHED

 STONE BUILT COTTAGE STYLE PROPERTY

• 3 BEDROOMS

BEAUTIFULLY APPOINTED

DINING KITCHEN

MODERN BATHROOM

• SOUTH WESTERLY FACING • PANORAMIC VIEWS LANDSCAPED GARDEN

 HIGHLY REGARDED VILLAGE
CLOSE TO LOCAL LOCATION

**AMENITIES & HIGHLY REGARDED SCHOOLS** 

SIMPLY OUTSTANDING ... COMMANDING AN ELEVATED POSITION IN THE HIGHLY REGARDED VILLAGE OF SKELMANTHORPE IS THIS BEAUTIFULLY APPOINTED, DOUBLE STOREY EXTENDED, STONE BUILT COTTAGE STYLE PROPERTY OFFERING A WEALTH OF CHARM AND CHARACTER AS WELL AS DECEPTIVELY SPACIOUS ACCOMMODATION. THE PROPERTY FEATURES THREE GENEROUS BEDROOMS AND AN OPEN PLAN DINING KITCHEN GIVING ACCESS TO A SOUTH WESTERLY FACING LANDSCAPED GARDEN. THE PROPERTY IS IDEALLY SUITED TO THE COUPLE, FAMILY OR DOWNSIZER, PROVIDING EASY ACCESS TO LOCAL SERVICES, AMENITIES AND HIGHLY REGARDED SCHOOLING.