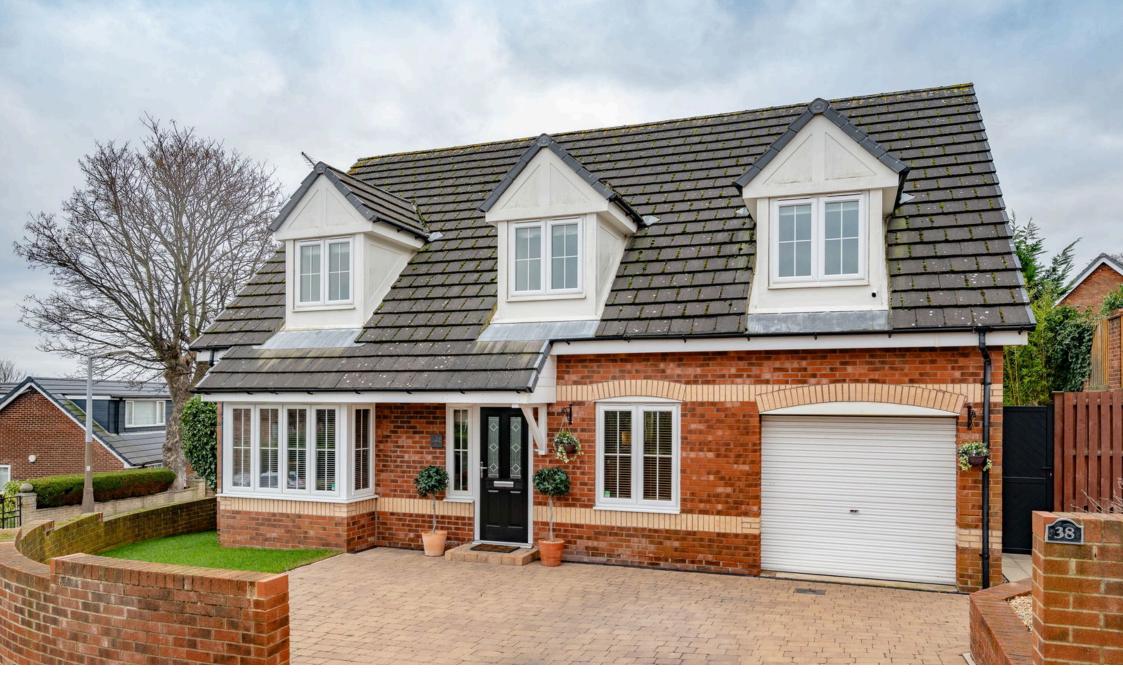

## Melvinia Crescent, Barnsley, S75 1DZ

Offers Over £400,000

• DETACHED

- 4 DOUBLE BEDROOMS
- HIGH QUALITY FIXTURE & FINISH THROUGHOUT
- 3 RECEPTION ROOMS
- SUPERB OPEN PLAN KITCHEN DINER & UTILITY
- EN SUITE TO BEDROOM 1
- INTEGRAL GARAGE & LARGE LANDSCAPED REAR GARDEN DRIVEWAY
- SPACIOUS CORNER PLOT
- SOUGHT AFTER AREA CLOSE TO LOCAL AMENITIES, SCHOOLS & TRANSPORT LINKS

SIMPLY STUNNING ... THIS FOUR BEDROOM MODERN DETACHED FAMILY HOME IS SITUATED ON AN IMPRESSIVE CORNER PLOT IN THIS QUIET STREET IN BARNSLEY OLD TOWN. THE PROPERTY FEATURES FOUR DOUBLE BEDROOMS, THREE RECEPTION ROOMS, A FANTASTIC OPEN PLAN KITCHEN DINER WITH SEPARATE UTILITY ROOM, LANDSCAPED SOUTHEAST FACING REAR GARDEN, INTEGRATED GARAGE AND OVERSIZED DRIVEWAY. CONVENIENTLY SITUATED CLOSE TO LOCAL AMENITIES, SCHOOLS AND EXCELLENT TRANSPORT LINKS. THE PROPERTY MUST BE VIEWED TO FULLY APPRECIATE THE SPACIOUS ACCOMMODATION AND HIGH-QUALITY FINISHES THROUGHOUT.