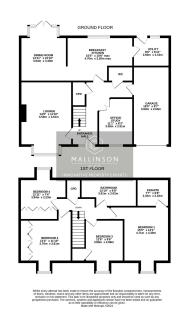

## Melvinia Crescent, Barnsley, S75 1DZ

Offers Over £400,000

• DETACHED

- 4 DOUBLE BEDROOMS
- HIGH QUALITY FIXTURE & FINISH THROUGHOUT
- 3 RECEPTION ROOMS
- SUPERB OPEN PLAN KITCHEN DINER & UTILITY
- EN SUITE TO BEDROOM 1
- INTEGRAL GARAGE & LARGE LANDSCAPED REAR GARDEN DRIVEWAY
- SPACIOUS CORNER PLOT
- SOUGHT AFTER AREA CLOSE TO LOCAL AMENITIES, SCHOOLS & TRANSPORT LINKS

SIMPLY STUNNING ... THIS FOUR BEDROOM MODERN DETACHED FAMILY HOME IS SITUATED ON AN IMPRESSIVE CORNER PLOT IN THIS QUIET STREET IN BARNSLEY OLD TOWN. THE PROPERTY FEATURES FOUR DOUBLE BEDROOMS, THREE RECEPTION ROOMS, A FANTASTIC OPEN PLAN KITCHEN DINER WITH SEPARATE UTILITY ROOM, LANDSCAPED SOUTHEAST FACING REAR GARDEN, INTEGRATED GARAGE AND OVERSIZED DRIVEWAY. CONVENIENTLY SITUATED CLOSE TO LOCAL AMENITIES, SCHOOLS AND EXCELLENT TRANSPORT LINKS. THE PROPERTY MUST BE VIEWED TO FULLY APPRECIATE THE SPACIOUS ACCOMMODATION AND HIGH-QUALITY FINISHES THROUGHOUT.