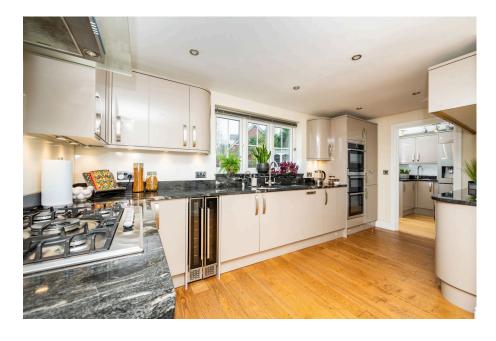

## Melvinia Crescent, Barnsley, S75 1DZ

Offers Over £400,000

• DETACHED

- 4 DOUBLE BEDROOMS
- HIGH QUALITY FIXTURE & FINISH THROUGHOUT
- 3 RECEPTION ROOMS
- SUPERB OPEN PLAN KITCHEN DINER & UTILITY
- EN SUITE TO BEDROOM 1
- INTEGRAL GARAGE & LARGE LANDSCAPED REAR GARDEN DRIVEWAY
- SPACIOUS CORNER PLOT
- SOUGHT AFTER AREA CLOSE TO LOCAL AMENITIES, SCHOOLS & TRANSPORT LINKS

SIMPLY STUNNING ... THIS FOUR BEDROOM MODERN DETACHED FAMILY HOME IS SITUATED ON AN IMPRESSIVE CORNER PLOT IN THIS QUIET STREET IN BARNSLEY OLD TOWN. THE PROPERTY FEATURES FOUR DOUBLE BEDROOMS, THREE RECEPTION ROOMS, A FANTASTIC OPEN PLAN KITCHEN DINER WITH SEPARATE UTILITY ROOM, LANDSCAPED SOUTHEAST FACING REAR GARDEN, INTEGRATED GARAGE AND OVERSIZED DRIVEWAY. CONVENIENTLY SITUATED CLOSE TO LOCAL AMENITIES, SCHOOLS AND EXCELLENT TRANSPORT LINKS. THE PROPERTY MUST BE VIEWED TO FULLY APPRECIATE THE SPACIOUS ACCOMMODATION AND HIGH-QUALITY FINISHES THROUGHOUT.