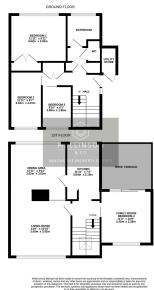

WHAT AN OPPORTUNITY ... SITUATED IN THIS SUPERB LOCATION WITHIN THE HIGHLY REGARDED AREA OF STAINCROSS, BOASTING STUNNING PANORAMIC VIEWS OVER NEARBY COUNTRYSIDE IS THIS THREE/FOUR BEDROOM, VERSATILE LINK DETACHED HOME WITH UPSIDE-DOWN LAYOUT. THE PROPERTY OFFERS SCOPE FOR RENOVATION TO RE MODERNISE AND CONFIGURE AND FEATURES A LARGE REAR GARDEN AND BALCONY, OFF STREET PARKING WITH CAR PORT AND SPACIOUS LIVING ACCOMMODATION ACROSS TWO FLOORS. IDEALLY LOCATED CLOSE TO LOCAL AMENITIES, SCHOOLS AND TRANSPORT LINKS VIA THE M1 MOTORWAY NETWORK. AN EARLY VIEWING IS ADVISED.