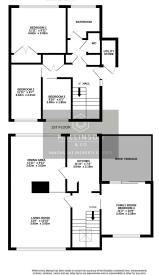

WHAT AN OPPORTUNITY ... SITUATED IN THIS SUPERB LOCATION WITHIN THE HIGHLY REGARDED AREA OF STAINCROSS, BOASTING STUNNING PANORAMIC VIEWS OVER NEARBY COUNTRYSIDE IS THIS THREE/FOUR BEDROOM, VERSATILE LINK DETACHED HOME WITH UPSIDE-DOWN LAYOUT. THE PROPERTY OFFERS SCOPE FOR RENOVATION TO RE MODERNISE AND CONFIGURE AND FEATURES A LARGE REAR GARDEN AND BALCONY, OFF STREET PARKING WITH CAR PORT AND SPACIOUS LIVING ACCOMMODATION ACROSS TWO FLOORS. IDEALLY LOCATED CLOSE TO LOCAL AMENITIES, SCHOOLS AND TRANSPORT LINKS VIA THE M1 MOTORWAY NETWORK. AN EARLY VIEWING IS ADVISED.