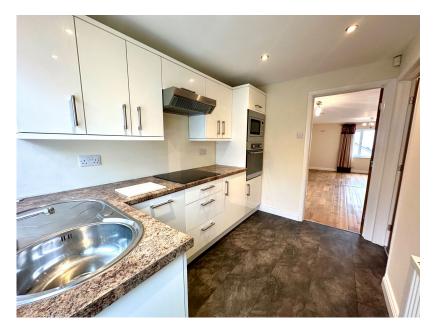

Highfields, Hoylandswaine, Sheffield, S36 7JP Offers Over £280,000

- DETACHED BUNGALOW • 3 BEDROOMS
- DECEPTIVELY SPACIOUS OPEN PLAN LOUNGE/DINER
- MODERN CONTEMPORARY **KITCHEN & BATHROOM**
- LOW MAINTENANCE SOUTH SOUGHT AFTER VILLAGE FACING GARDEN LOCATION
- STUNNING PANORAMIC **VIEWS TO FRONT**

- GARAGE & OFF STREET PARKING
- - NO UPPER VENDOR CHAIN

🍋 3 🏪 1 🚘 1

TAKE A LOOK AT THIS ... LOCATED IN THE OUTSTANDING VILLAGE OF HOYLANDSWAINE SET WITHIN A QUIET CUL DE SAC IS THIS BEAUTIFULLY APPOINTED AND DECEPTIVELY SPACIOUS, THREE BEDROOM DETACHED BUNGALOW. THE PROPERTY FEATURES AN OPEN PLAN LOUNGE/DINER, MODERN CONTEMPORARY KITCHEN AND BATHROOM, SOUTH FACING LOW MAINTENANCE GARDEN, GARAGE AND OFF STREET PARKING. THE PROPERTY IS IDEALLY SUITED TO THE DOWNSIZING COUPLE AND VIEWING IS HIGHLY RECOMMENDED.