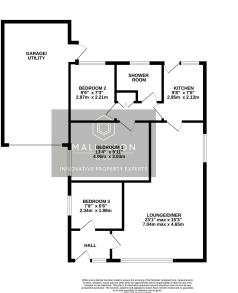

Highfields, Hoylandswaine, Sheffield, S36 7JP Offers Over £280,000

- DETACHED BUNGALOW • 3 BEDROOMS
- DECEPTIVELY SPACIOUS OPEN PLAN LOUNGE/DINER
- MODERN CONTEMPORARY **KITCHEN & BATHROOM**
- LOW MAINTENANCE SOUTH SOUGHT AFTER VILLAGE FACING GARDEN LOCATION
- STUNNING PANORAMIC **VIEWS TO FRONT**

- GARAGE & OFF STREET PARKING
- - NO UPPER VENDOR CHAIN

🍋 3 🏪 1 🚘 1

TAKE A LOOK AT THIS ... LOCATED IN THE OUTSTANDING VILLAGE OF HOYLANDSWAINE SET WITHIN A QUIET CUL DE SAC IS THIS BEAUTIFULLY APPOINTED AND DECEPTIVELY SPACIOUS, THREE BEDROOM DETACHED BUNGALOW. THE PROPERTY FEATURES AN OPEN PLAN LOUNGE/DINER, MODERN CONTEMPORARY KITCHEN AND BATHROOM, SOUTH FACING LOW MAINTENANCE GARDEN, GARAGE AND OFF STREET PARKING. THE PROPERTY IS IDEALLY SUITED TO THE DOWNSIZING COUPLE AND VIEWING IS HIGHLY RECOMMENDED.