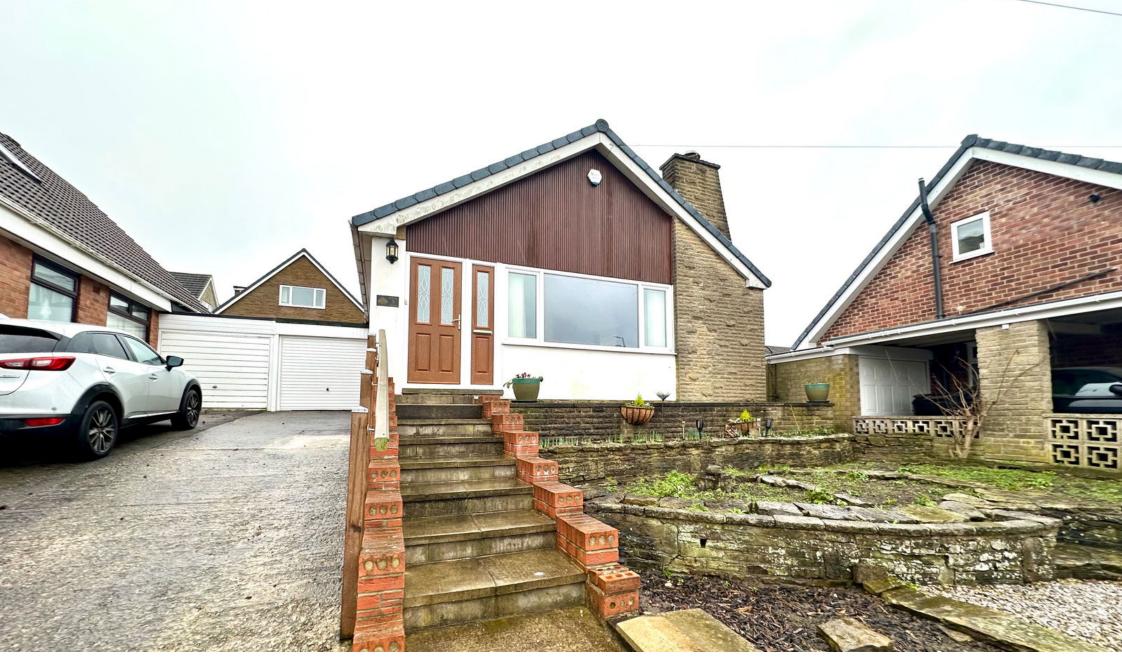

Highfields, Hoylandswaine, Sheffield, S36 7JP Offers Over £280,000

- DETACHED BUNGALOW • 3 BEDROOMS
- DECEPTIVELY SPACIOUS OPEN PLAN LOUNGE/DINER
- MODERN CONTEMPORARY **KITCHEN & BATHROOM**
- LOW MAINTENANCE SOUTH SOUGHT AFTER VILLAGE FACING GARDEN LOCATION
- STUNNING PANORAMIC **VIEWS TO FRONT**

- GARAGE & OFF STREET PARKING
- - NO UPPER VENDOR CHAIN

🍋 3 🏪 1 🚘 1

TAKE A LOOK AT THIS ... LOCATED IN THE OUTSTANDING VILLAGE OF HOYLANDSWAINE SET WITHIN A QUIET CUL DE SAC IS THIS BEAUTIFULLY APPOINTED AND DECEPTIVELY SPACIOUS, THREE BEDROOM DETACHED BUNGALOW. THE PROPERTY FEATURES AN OPEN PLAN LOUNGE/DINER, MODERN CONTEMPORARY KITCHEN AND BATHROOM, SOUTH FACING LOW MAINTENANCE GARDEN, GARAGE AND OFF STREET PARKING. THE PROPERTY IS IDEALLY SUITED TO THE DOWNSIZING COUPLE AND VIEWING IS HIGHLY RECOMMENDED.