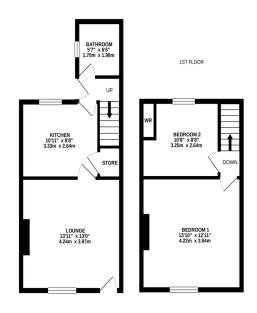

- TERRACE PROPERTY
- BEAUTIFULLY PRESENTED
- OFF ROAD PARKING FOR 2 VEHICLES
- COURTYARD TO FRONT & REAR
- CLOSE TO LOCAL AMENITIES AND TRANSPORT LINKS

- 2 DOUBLE BEDROOMS
- MODERN KITCHEN & BATHROOM
- OUTBUILDING/WORKSHOP
- HIGHLY REGARDED LOCATION
- IDEAL FOR A FIRST TIME BUYER

SIMPLY OUTSTANDING ... IDEALLY SUITED TO THE FIRST TIME BUYER IS THIS BEAUTIFULLY APPOINTED, TWO DOUBLE BEDROOM, CHARACTER TERRACE PROPERTY OFFERING SUPERB CONTEMPORARY DESIGNED ACCOMMODATION. THE PROPERTY BENEFITS FROM A MODERN KITCHEN AND BATHROOM, OFF ROAD PARKING FOR TWO VEHICLES, IS LOCATED CLOSE TO LOCAL AMENITIES AND IS WITHIN EASY ACCESS OF THE M1 MOTORWAY NETWORK. AN EARLY VIEWING IS RECOMMENDED.