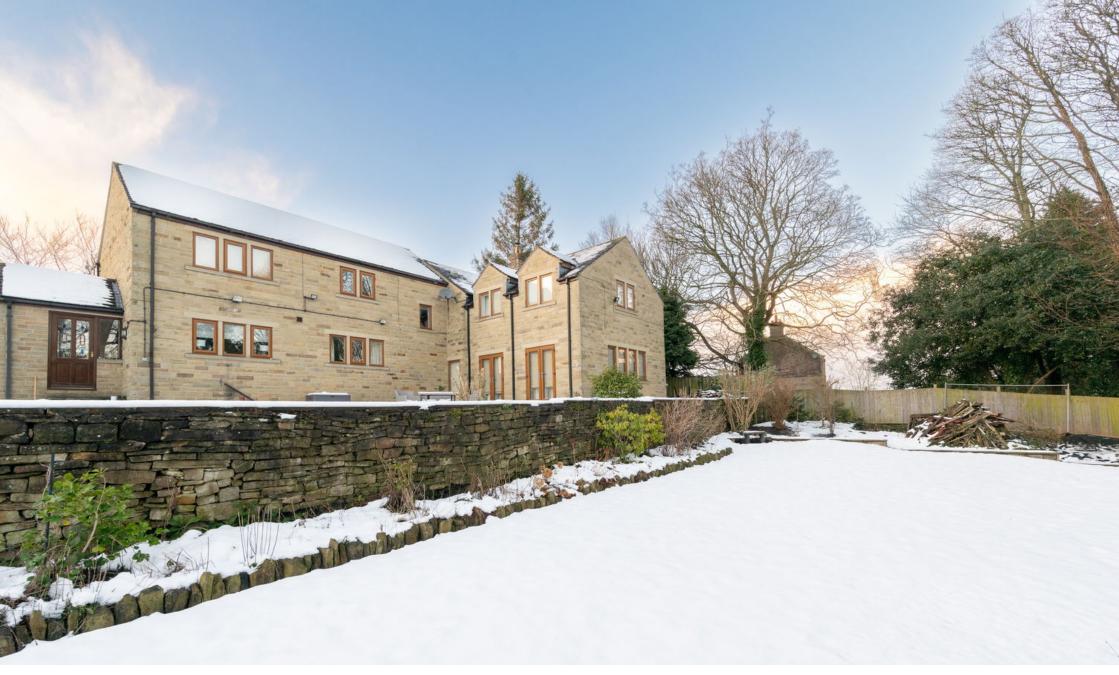

## High Street, Silkstone, Barnsley, S75 4JN

Offers Over £750,000

- INDIVIUALLY DESIGNED **DETACHED**
- STUNNING LIVING **ACCOMMODATION**
- SNUG/GAMES ROOM
- DOUBLE GARAGE & OFF STREET PARKING FOR **SEVERAL VEHICLES**
- CLOSE TO LOCAL AMENITIES, SCHOOLS & TRANSPORT LINKS

- 5 BEDROOMS
- 3 RECEPTION ROOMS
- BEAUTIFUL FIXTURE & FINISH THROUGHOUT
- LARGE GARDEN WITH FAR **REACHING VIEWS**
- AN IDEAL EXECUTIVE HOME

SIMPLY OUTSTANDING ... SET IN HEART OF THE HIGHLY REGARDED VILLAGE OF SILKSTONE IS THIS BEAUTIFULLY APPOINTED, FIVE BEDROOM, STONE BUILT DETACHED HOME, SET UPON A LARGE PLOT, OFFERING IN EXCESS OF 3000 SQ. FT OF ACCOMMODATION. THE PROPERTY CURRENTLY BOASTS THREE RECEPTION ROOMS, EN SUITE/DRESSING ROOM TO BEDROOM 1, FAMILY/GAMES ROOM, DOUBLE GARAGE, TWO DRIVEWAYS AND A LARGE GARDEN WITH FAR REACHING VIEWS. CONVENIENTLY LOCATED CLOSE TO LOCAL AMENITIES, SCHOOLS AND TRANSPORT LINKS VIA M1 MOTORWAY NETWORK.