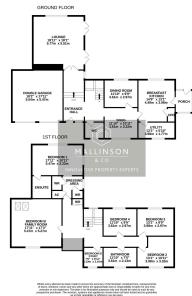

- 5 BEDROOMS
- 3 RECEPTION ROOMS
- BEAUTIFUL FIXTURE & FINISH THROUGHOUT
- LARGE GARDEN WITH FAR **REACHING VIEWS**
- AN IDEAL EXECUTIVE HOME

SIMPLY OUTSTANDING ... SET IN HEART OF THE HIGHLY REGARDED VILLAGE OF SILKSTONE IS THIS BEAUTIFULLY APPOINTED, FIVE BEDROOM, STONE BUILT DETACHED HOME, SET UPON A LARGE PLOT, OFFERING IN EXCESS OF 3000 SQ. FT OF ACCOMMODATION. THE PROPERTY CURRENTLY BOASTS THREE RECEPTION ROOMS, EN SUITE/DRESSING ROOM TO BEDROOM 1, FAMILY/GAMES ROOM, DOUBLE GARAGE, TWO DRIVEWAYS AND A LARGE GARDEN WITH FAR REACHING VIEWS. CONVENIENTLY LOCATED CLOSE TO LOCAL AMENITIES, SCHOOLS AND TRANSPORT LINKS VIA M1 MOTORWAY NETWORK.