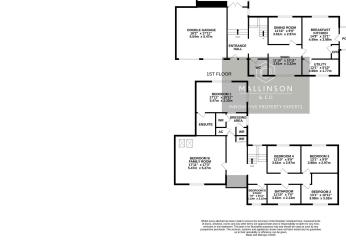

- 5 BEDROOMS
- 3 RECEPTION ROOMS
- BEAUTIFUL FIXTURE & FINISH THROUGHOUT
- LARGE GARDEN WITH FAR **REACHING VIEWS**
- AN IDEAL EXECUTIVE HOME

SIMPLY OUTSTANDING ... SET IN HEART OF THE HIGHLY REGARDED VILLAGE OF SILKSTONE IS THIS BEAUTIFULLY APPOINTED, FIVE BEDROOM, STONE BUILT DETACHED HOME, SET UPON A LARGE PLOT, OFFERING IN EXCESS OF 3000 SQ. FT OF ACCOMMODATION. THE PROPERTY CURRENTLY BOASTS THREE RECEPTION ROOMS, EN SUITE/DRESSING ROOM TO BEDROOM 1, FAMILY/GAMES ROOM, DOUBLE GARAGE, TWO DRIVEWAYS AND A LARGE GARDEN WITH FAR REACHING VIEWS. CONVENIENTLY LOCATED CLOSE TO LOCAL AMENITIES, SCHOOLS AND TRANSPORT LINKS VIA M1 MOTORWAY NETWORK.