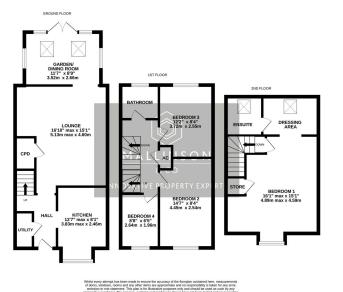

## Heathercliff Way, Penistone, Sheffield, S36 6FN Offers Over £280,000

TOWN HOUSE

- 4 BEDROOMS
- SINGLE STOREY EXTENSION BEAUTIFULLY PRESENTED TO REAR THROUGHOUT
- MODERN CONTEMPORARY KITCHEN
   KITC
- DETACHED GARAGE & OFF
  LANDSCAPED GARDENS
  STREET PARKING
- CLOSE TO LOCAL AMENITIES, SCHOOLS AND TRANSPORT LINKS
- IDEAL FAMILY HOME

TAKE A LOOK AT THIS ... SITUATED IN A PRIVATE SECLUDED POSITION ON THIS HIGHLY REGARDED DEVELOPMENT WITHIN WALKING DISTANCE OF PENISTONE IS THIS BEAUTIFULLY APPOINTED AND SINGLE STOREY EXTENDED, FOUR BEDROOM TOWNHOUSE OFFERING A WEALTH OF ACCOMMODATION OVER THREE FLOORS. THE PROPERTY IS IDEALLY SUITED TO THE FAMILY PURCHASER, HAVING EASY ACCESS TO THE TRANS PENNINE TRIAL, LOCAL AMENITIES, HIGHLY REGARDED SCHOOLS AND TRANSPORT LINKS.