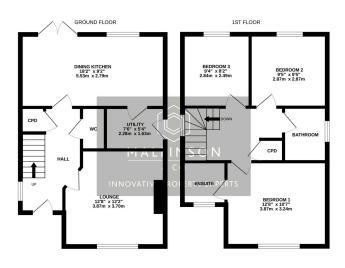

SIMPLY STUNNING .... SITUATED WITHIN WALKING DISTANCE OF PENISTONE TOWN CENTRE IS THIS BEAUTIFULLY PRESENTED 3 BEDROOM DETACHED FAMILY HOME, WITH NO UPWARD VENDOR CHAIN, HAVING DETACHED GARAGE AND DRIVEWAY PROVIDING OFF ROAD PARKING FOR MULTIPLE VEHICLES. THE PROPERTY FEATURES A LARGE LOW MAINTENACE GARDEN, THREE DOUBLE BEDROOMS, ONE WITH EN SUITE AND A MODERN CONTEMPORARY FINISH THROUGHOUT. IT IS POSITIONED WITHIN EASY ACCESS TO OPEN COUNTRYSIDE, LOCAL NURSERIES, SCHOOLS AND TRANSPORT LINKS, AS WELL AS BEING A 5 MINUTE WALK FROM THE AMENITIES OF PENISTONE TOWN CENTRE.