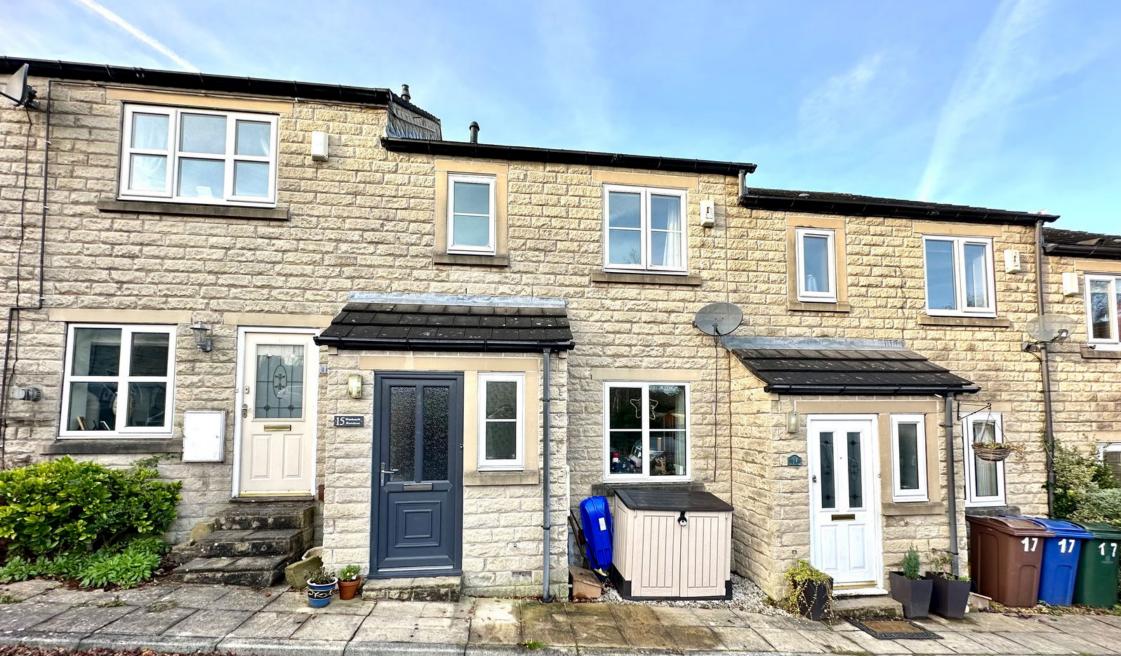

Wentworth Meadows, Penistone, Sheffield, S36 6SW Offers Over £185,000

MID TOWNHOUSE

• 3 BEDROOMS

- STONE FRONTED
- WELL PRESENTED
- DOWNSTAIRS W.C.
- WESTERLY FACING GARDEN · CLOSE TO PENISTONE
- IDEAL FOR FIRST TIME BUYER, COUPLE OR FAMILY
- 3 ALLOCATED PARKING SPACES
- EN CLOSE TO PENISTONE CENTRE AMENITIES, SCHOOLS & TRANSPORT
  - LIVINKISDIATE VACANT POSSESSION

🍋 3 🚰 1 🚘 1

TAKE A LOOK AT THIS ... SITUATED ON THE HIGHLY **REGARDED WENTWORTH MEADOWS WITHIN A STONE** THROW FROM PENISTONE CENTRE IS THIS WELL PRESENTED. THREE BEDROOM STONE MID TOWNHOUSE, HAVING A WESTERLY FACING REAR GARDEN AND THREE ALLOCATED PARKING SPACES. THE PROPERTY IS IDEALLY SUITED TO A FIRST TIME BUYER, YOUNG COUPLE OR FAMILY AND IS OFFERED TO THE MARKET WITH NO UPPER VENDOR CHAIN. AN EARLY INSPECTION IS HIGHLY RECOMMENDED.