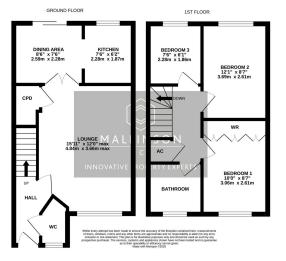

Wentworth Meadows, Penistone, Sheffield, S36 6SW Offers Over £185,000

MID TOWNHOUSE

• 3 BEDROOMS

- STONE FRONTED
- WELL PRESENTED
- DOWNSTAIRS W.C.
- WESTERLY FACING GARDEN · CLOSE TO PENISTONE
- IDEAL FOR FIRST TIME BUYER, COUPLE OR FAMILY
- 3 ALLOCATED PARKING SPACES
- EN CLOSE TO PENISTONE CENTRE AMENITIES, SCHOOLS & TRANSPORT
  - LIVINKISDIATE VACANT POSSESSION

🍋 3 🚰 1 🚘 1

TAKE A LOOK AT THIS ... SITUATED ON THE HIGHLY **REGARDED WENTWORTH MEADOWS WITHIN A STONE** THROW FROM PENISTONE CENTRE IS THIS WELL PRESENTED. THREE BEDROOM STONE MID TOWNHOUSE, HAVING A WESTERLY FACING REAR GARDEN AND THREE ALLOCATED PARKING SPACES. THE PROPERTY IS IDEALLY SUITED TO A FIRST TIME BUYER, YOUNG COUPLE OR FAMILY AND IS OFFERED TO THE MARKET WITH NO UPPER VENDOR CHAIN. AN EARLY INSPECTION IS HIGHLY RECOMMENDED.