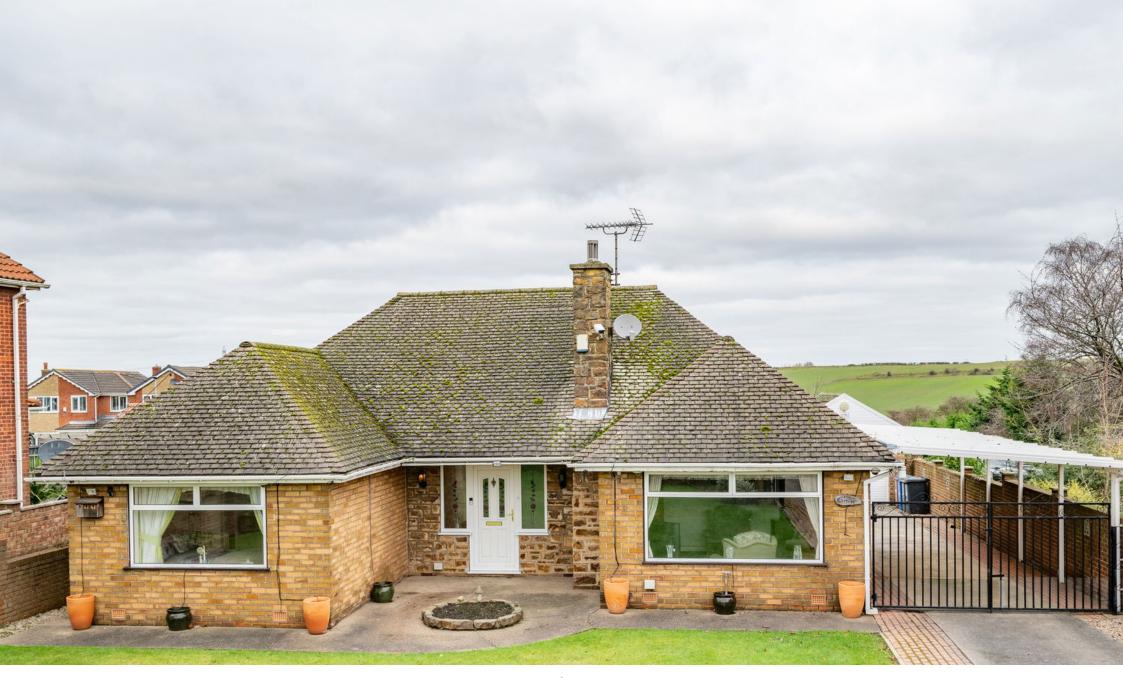

## Weet Shaw Lane, Cudworth, Barnsley, S72 8BL

Offers Over £300,000

- DETACHED BUNGALOW
- SOLD AS SEEN ON **INSPECTION**
- SPACIOUS PLOT
- LARGE REAR GARDEN
- IMMEDIATE VACANT **POSSESSION**

- 3 BEDROOMS
- 2 RECEPTION ROOMS
- DETACHED GARAGE
- CLOSE TO LOCAL AMENITIES, SCHOOLS & TRANSPORT LINKS
  • NO UPPER VENDOR CHAIN

WHAT AN OPPORTUNITY ... SITUATED IN AN OUTSTANDING PLOT IS THIS DECEPTIVELY SPACIOUS DETACHED BUNGALOW OFFERING A WEALTH OF DEVELOPMENT POTENTIAL. THE PROPERTY IS IDEALLY SUITED TO THE FAMILY PURCHASER OR DEVELOPER WANTING TO CREATE A SUPERB FAMILY HOME AND FEATURES AMPLE OFF STREET PARKING, A LARGE REAR GARDEN AND DETACHED GARAGE. THE PROPERTY IS AVAILABLE WITH IMMEDIATE VACANT POSSESSION, NO UPPER VENDOR CHAIN AND IS BEING SOLD AS SEEN ON VIEWING.