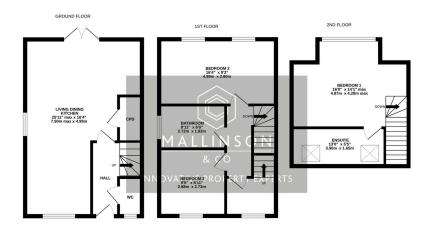

🍋 3 🚰 3 🚘 1

SIMPLY OUTSTANDING....LOCATED A STONES THROW AWAY FROM PENISTONE TOWN CENTRE, IT'S ASSOCIATED AMENITIES AND SCHOOLS, IS THIS OUTSTANDING DEVELOPMENT OF 2 BESPOKE 3 DOUBLE BEDROOM SEMI-DETACHED PROPERTIES, DESIGNED BY CODA ARCHITECTS. THE PROPERTY FEATURES A LARGE OPEN PLAN LIVING DINING KITCHEN, WITH A BESPOKE MODERN CONTEMPORARY FITTED KITCHEN WITH INTEGRATED APPLIANCES. ONE OF THE MAIN SELLING FEATURES OF THE PROPERTY IS BEDROOM 1 HAVING A STUNNING PANORAMIC ASPECT TOWARDS CUBLEY AND THE SURROUNDING AREAS, AS WELL AS AN EN-SUITE FACILITY. THE PROPERTIES ARE IDEALLY SUITED TO THE COUPLE, FIRST TIME BUYERS OR DOWNSIZER. THEY OFFER ENVIOUS PLOTS, OFF-STREET PARKING AND BENEFIT FROM SOUTH FACING GARDENS.

Whist every attempt has been made to ensure the accuracy of the thorpian contained here, measurements of doers, windows, rooms and any other tems are approximate and no responsibility is taken for any error, omission or mis-statement. This plan is for illustrative purposes only and should be used as such by any prospective purchaser. The services, systems and applications: shown have not been tested and no guarantee as to their openability or efficiency can be given. Made with Merpork, C6204