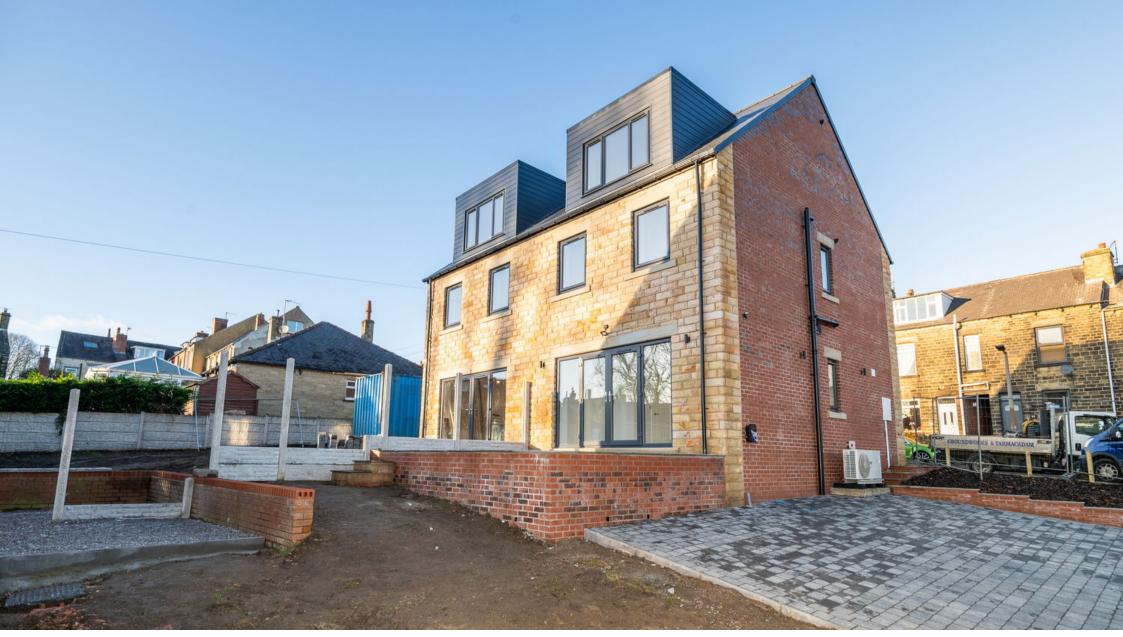

## Unwin Street, Penistone, Sheffield, S36 6EH Offers Over £279,950

- DETACHED PROPERTY
- BEAUTIFULLY PRESENTED
- CLOSE PROXIMITY TO PENISTONE TOWN CENTRE
- EASY ACCESS TO LOCAL AMENITIES AND SCHOOLS
- HIGH QUALITY FIXTURE AND
  CHOOSE YOUR OWN FINISH

🍋 3 🚰 3 🚘 1

SIMPLY OUTSTANDING....LOCATED A STONES THROW AWAY FROM PENISTONE TOWN CENTRE, IT'S ASSOCIATED AMENITIES AND SCHOOLS, IS THIS OUTSTANDING DEVELOPMENT OF 2 BESPOKE 3 DOUBLE BEDROOM SEMI-DETACHED PROPERTIES, DESIGNED BY CODA ARCHITECTS. THE PROPERTY FEATURES A LARGE OPEN PLAN LIVING DINING KITCHEN, WITH A BESPOKE MODERN CONTEMPORARY FITTED KITCHEN WITH INTEGRATED APPLIANCES. ONE OF THE MAIN SELLING FEATURES OF THE PROPERTY IS BEDROOM 1 HAVING A STUNNING PANORAMIC ASPECT TOWARDS CUBLEY AND THE SURROUNDING AREAS, AS WELL AS AN EN-SUITE FACILITY. THE PROPERTIES ARE IDEALLY SUITED TO THE COUPLE, FIRST TIME BUYERS OR DOWNSIZER. THEY OFFER ENVIOUS PLOTS, OFF-STREET PARKING AND BENEFIT FROM SOUTH FACING GARDENS.