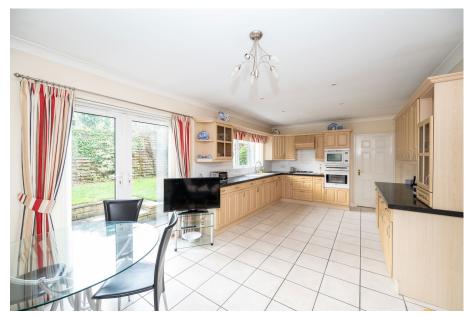

## Lockwood Gardens, Hoylandswaine, Sheffield, S36 7LN

Offers Over £525,000

- DETACHED
- 4 DOUBLE BEDROOMS
- 2 RECEPTION ROOMS
- DOUBLE GARAGE & DRIVEWAY
- SOUGHT AFTER VILLAGE LOCATION

- VERSATILE ACCOMMODATION
- OPEN PLAN KITCHEN
- 2 EN SUITE BEDROOMS
- CORNER PLOT WITH LARGE GARDENS
- NO UPPER VENDOR CHAIN

TAKE A LOOK AT THIS ... SITUATED WITHIN THE HIGHLY REGARDED VILLAGE OF HOYLANDSWAINE IS THIS DECEPTIVELY SPACIOUS AND VERSATILE FOUR BEDROOM DETACHED HOME, SET IN A LARGE CORNER PLOT WITH A DETACHED DOUBLE GARAGE AND OFF STREET PARKING. THE PROPERTY FEATURES A LARGE OPEN PLAN KITCHEN, TWO BEDROOMS WITH EN SUITES AT FIRST FLOOR LEVEL AND IS IDEALLY SUITED TO THE FAMILY PURCHASER OR DOWNSIZING COUPLE. AVAILABLE WITH NO UPPER VENDOR CHAIN, VIEWING IS RECOMMENDED TO FULLY APPRECIATE THE ACCOMMODATION ON OFFER