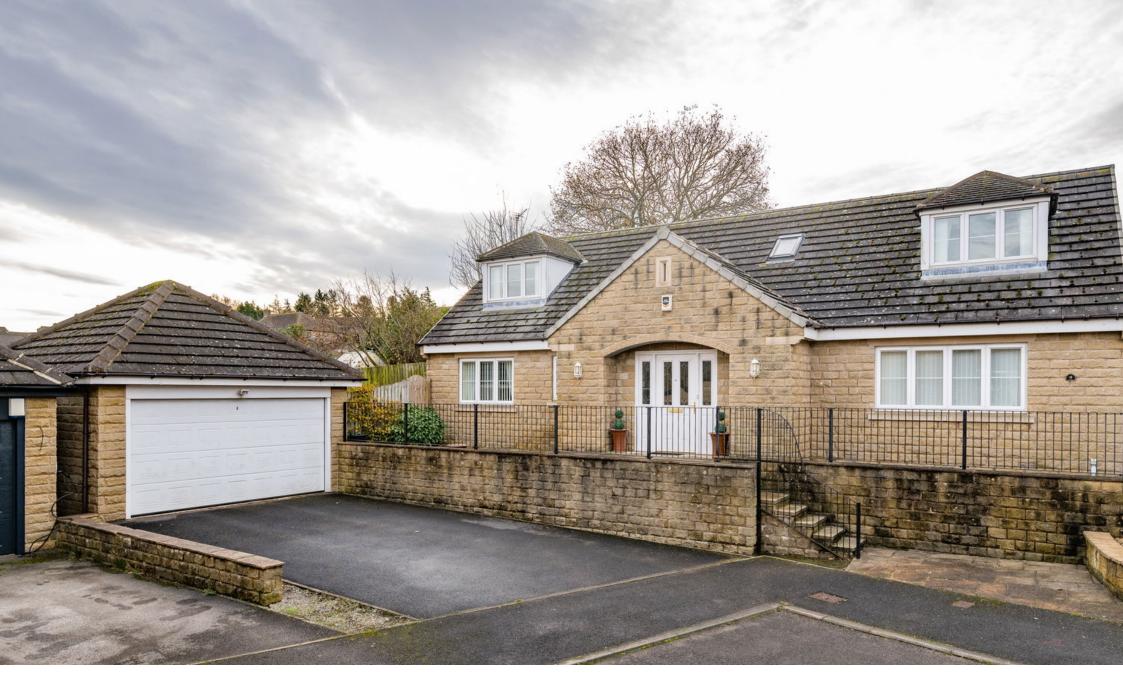

## Lockwood Gardens, Hoylandswaine, Sheffield, S36 7LN

Offers Over £525,000

- DETACHED
- 4 DOUBLE BEDROOMS
- 2 RECEPTION ROOMS
- DOUBLE GARAGE & DRIVEWAY
- SOUGHT AFTER VILLAGE LOCATION

- VERSATILE ACCOMMODATION
- OPEN PLAN KITCHEN
- 2 EN SUITE BEDROOMS
- CORNER PLOT WITH LARGE GARDENS
- NO UPPER VENDOR CHAIN

TAKE A LOOK AT THIS ... SITUATED WITHIN THE HIGHLY REGARDED VILLAGE OF HOYLANDSWAINE IS THIS DECEPTIVELY SPACIOUS AND VERSATILE FOUR BEDROOM DETACHED HOME, SET IN A LARGE CORNER PLOT WITH A DETACHED DOUBLE GARAGE AND OFF STREET PARKING. THE PROPERTY FEATURES A LARGE OPEN PLAN KITCHEN, TWO BEDROOMS WITH EN SUITES AT FIRST FLOOR LEVEL AND IS IDEALLY SUITED TO THE FAMILY PURCHASER OR DOWNSIZING COUPLE. AVAILABLE WITH NO UPPER VENDOR CHAIN, VIEWING IS RECOMMENDED TO FULLY APPRECIATE THE ACCOMMODATION ON OFFER