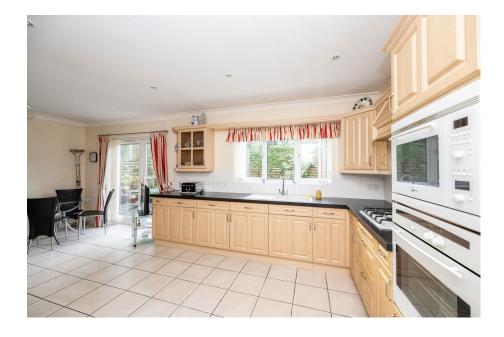

## Lockwood Gardens, Hoylandswaine, Sheffield, S36 7LN

Offers Over £525,000

- DETACHED
- 4 DOUBLE BEDROOMS
- 2 RECEPTION ROOMS
- DOUBLE GARAGE & DRIVEWAY
- SOUGHT AFTER VILLAGE LOCATION

- VERSATILE ACCOMMODATION
- OPEN PLAN KITCHEN
- 2 EN SUITE BEDROOMS
- CORNER PLOT WITH LARGE GARDENS
- NO UPPER VENDOR CHAIN

TAKE A LOOK AT THIS ... SITUATED WITHIN THE HIGHLY REGARDED VILLAGE OF HOYLANDSWAINE IS THIS DECEPTIVELY SPACIOUS AND VERSATILE FOUR BEDROOM DETACHED HOME, SET IN A LARGE CORNER PLOT WITH A DETACHED DOUBLE GARAGE AND OFF STREET PARKING. THE PROPERTY FEATURES A LARGE OPEN PLAN KITCHEN, TWO BEDROOMS WITH EN SUITES AT FIRST FLOOR LEVEL AND IS IDEALLY SUITED TO THE FAMILY PURCHASER OR DOWNSIZING COUPLE. AVAILABLE WITH NO UPPER VENDOR CHAIN, VIEWING IS RECOMMENDED TO FULLY APPRECIATE THE ACCOMMODATION ON OFFER