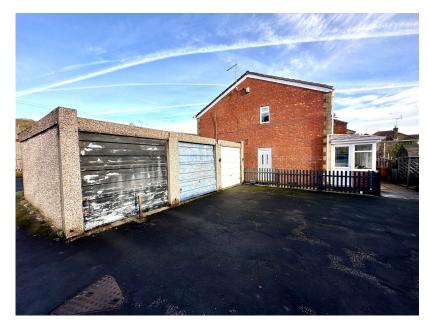

**Copperas Close, Millhouse Green, Sheffield, S36 9SA** Offers Over £90,000

- MID TOWNHOUSE
- LOUNGE
- BATHROOM
- GARAGE & OFF STREET PARKING
- CASH BUYERS ONLY

- 2 DOUBLE BEDROOMS
- KITCHEN
- IN NEED OF A FULL RENOVATION PROGRAMME
- GARDEN
- 30 DAY COMPLETION DEADLINE APPLIES

2 🚰 1 🚍 1

CASH BUYERS ONLY ... AN OUTSTANDING DEVELOPMENT OPPORTUNITY TO PURCHASE A TWO DOUBLE BEDROOM MID TOWNHOUSE PROPERTY IN THE HIGHLY REGARDED VILLAGE OF MILLHOUSE GREEN. THE PROPERTY REQUIRES A FULL MODERNISATION PROGRAMME INTERNALLY AND FEATURES A GARAGE, OFF STREET PARKING AND A GARDEN. TERMS AND CONDITIONS APPLY. THE SUCCESSFUL CASH PURCHASER MUST COMPLETE WITHIN 30 DAYS OF SOLICITORS BEING INSTRUCTED.