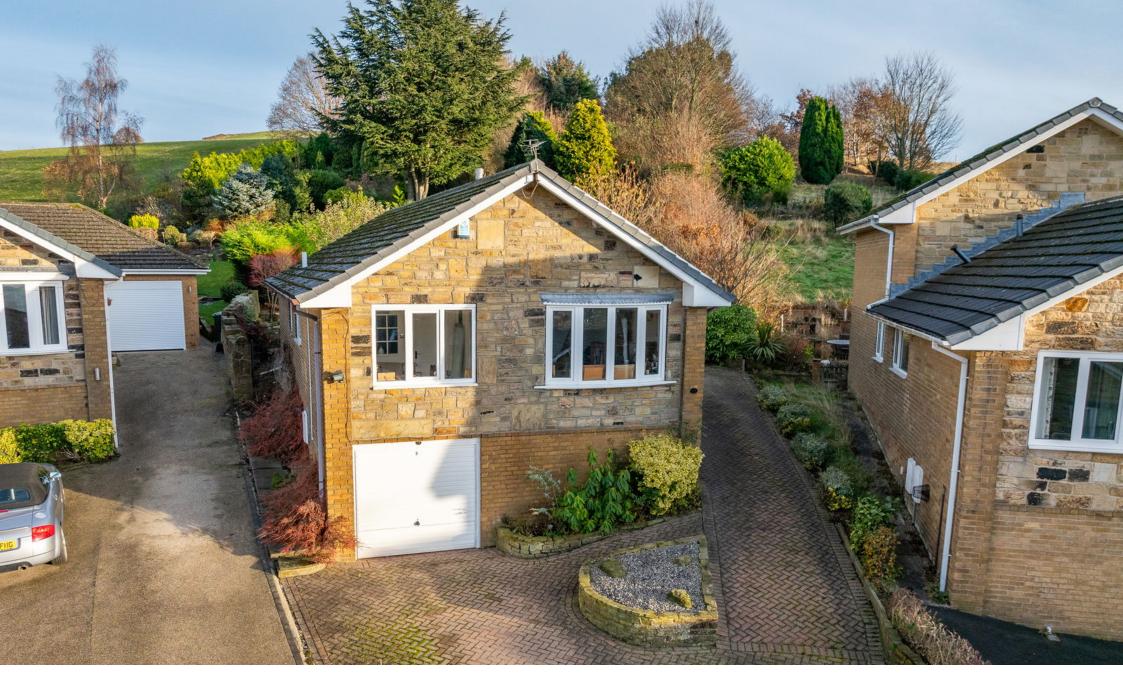

INNOVATIVE PROPERTY EXPERTS

- DETACHED BUNGALOW
- 2 RECEPTION ROOMS
- INTEGRAL GARAGE
- LARGE GARDEN
- CUL DE SAC LOCATION

- 3 BEDROOMS
- CONSERVATORY
- OFF STREET PARKING FOR **SEVERAL VEHICLES**
- PANORAMIC VIEWS
- · CLOSE TO LOCAL AMENITIES, SCHOOLS & TRANSPORT LINKS

WHAT AN OPPORTUNITY! ... SITUATED WITHIN THE EVER POPULAR VILLAGE OF KIRKHEATON, COMMANDING AN ELEVATED POSITION WITH PANORAMIC VIEWS ACROSS HUDDERSFIELD AND THE SURROUNDING AREA IS THIS DECEPTIVELY SPACIOUS, THREE BEDROOM DETACHED BUNGALOW. THE PROPERTY FEATURES A CONSERVATORY TO THE REAR, INTEGRAL GARAGE, AMPLE OFF STREET PARKING, LARGE GARDEN AND IS WITHIN EASY ACCESS OF COMMUTER LINKS, LOCAL AMENITIES AND SCHOOLING. IDEALLY SUITED TO A FAMILY OR DOWNSIZING COUPLE.