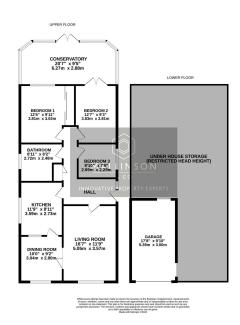

INNOVATIVE PROPERTY EXPERTS

- DETACHED BUNGALOW
- 2 RECEPTION ROOMS
- INTEGRAL GARAGE
- LARGE GARDEN
- CUL DE SAC LOCATION

- 3 BEDROOMS
- CONSERVATORY
- OFF STREET PARKING FOR **SEVERAL VEHICLES**
- PANORAMIC VIEWS
- · CLOSE TO LOCAL AMENITIES, SCHOOLS & TRANSPORT LINKS

WHAT AN OPPORTUNITY! ... SITUATED WITHIN THE EVER POPULAR VILLAGE OF KIRKHEATON, COMMANDING AN ELEVATED POSITION WITH PANORAMIC VIEWS ACROSS HUDDERSFIELD AND THE SURROUNDING AREA IS THIS DECEPTIVELY SPACIOUS, THREE BEDROOM DETACHED BUNGALOW. THE PROPERTY FEATURES A CONSERVATORY TO THE REAR, INTEGRAL GARAGE, AMPLE OFF STREET PARKING, LARGE GARDEN AND IS WITHIN EASY ACCESS OF COMMUTER LINKS, LOCAL AMENITIES AND SCHOOLING. IDEALLY SUITED TO A FAMILY OR DOWNSIZING COUPLE.