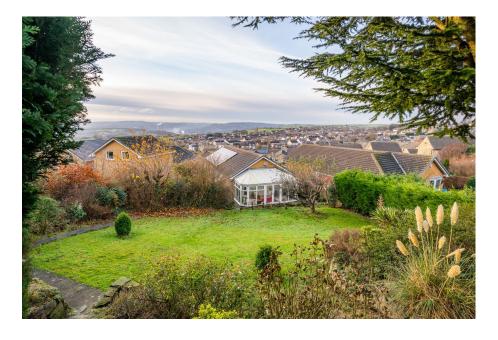

INNOVATIVE PROPERTY EXPERTS

- DETACHED BUNGALOW
- 2 RECEPTION ROOMS
- INTEGRAL GARAGE
- LARGE GARDEN
- CUL DE SAC LOCATION

- 3 BEDROOMS
- CONSERVATORY
- OFF STREET PARKING FOR **SEVERAL VEHICLES**
- PANORAMIC VIEWS
- · CLOSE TO LOCAL AMENITIES, SCHOOLS & TRANSPORT LINKS

WHAT AN OPPORTUNITY! ... SITUATED WITHIN THE EVER POPULAR VILLAGE OF KIRKHEATON, COMMANDING AN ELEVATED POSITION WITH PANORAMIC VIEWS ACROSS HUDDERSFIELD AND THE SURROUNDING AREA IS THIS DECEPTIVELY SPACIOUS, THREE BEDROOM DETACHED BUNGALOW. THE PROPERTY FEATURES A CONSERVATORY TO THE REAR, INTEGRAL GARAGE, AMPLE OFF STREET PARKING, LARGE GARDEN AND IS WITHIN EASY ACCESS OF COMMUTER LINKS, LOCAL AMENITIES AND SCHOOLING. IDEALLY SUITED TO A FAMILY OR DOWNSIZING COUPLE.