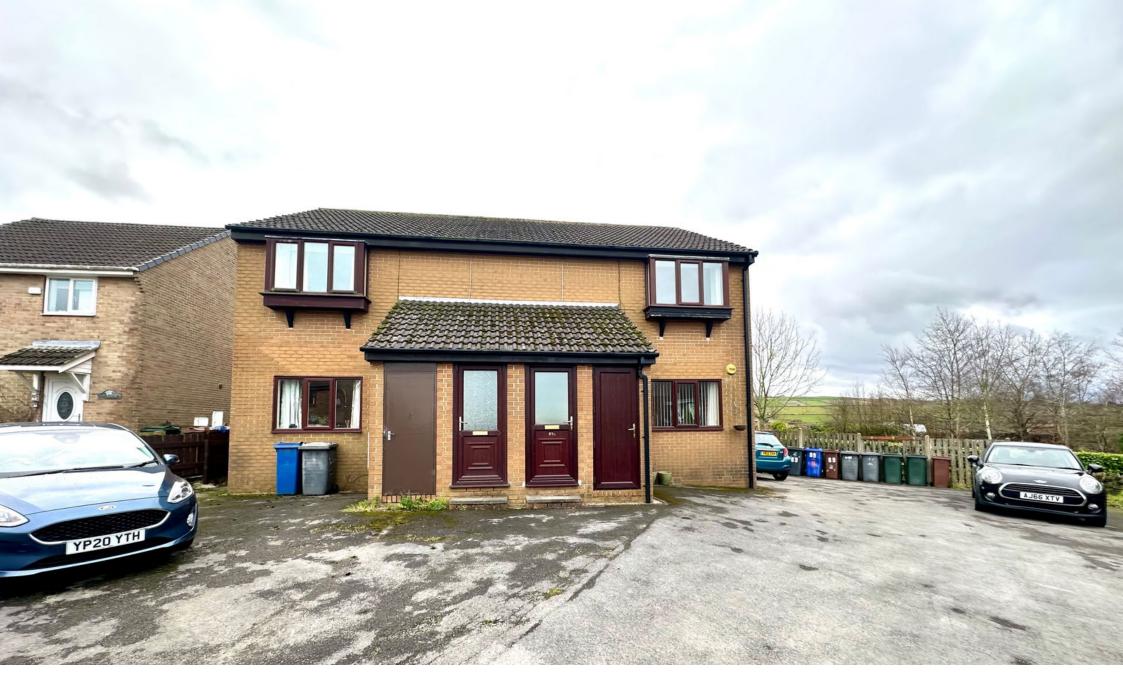

## Bluebell Avenue, Penistone, Sheffield, S36 6AF

Offers Over £95,000

• 1st FLOOR APARTMENT • 1 BEDROOM

• COMMUNAL GARDENS • ALLOCATED PARKING

• STUNNING VIEWS • WELL PRESENTED THROUGHOUT

• ELECTRIC HEATING SYSTEM • LOUNGE/DINER & DOUBLE GLAZING

• BREAKFAST KITCHEN
• CLOSE TO PENISTONE CENTRE AMENITIES & TRANSPORT LINKS

TAKE A LOOK AT THIS ... LOCATED WITHIN WALKING DISTANCE OF PENISTONE CENTRE IS THIS WELL PRESENTED, ONE BEDROOM FIRST FLOOR APARTMENT, IDEALLY SUITED TO A SINGLE OCCUPANT, COUPLE OR BUY TO LET INVESTOR. THE PROPERTY IS SITUATED WITHIN A SMALL SELECT DEVELOPMENT WITH ALLOCATED PARKING AND COMMUNAL GROUNDS. AN EARLY INSPECTION IS HIGHLY RECOMMENDED.