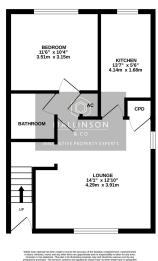

## Bluebell Avenue, Penistone, Sheffield, S36 6AF

Offers Over £95,000

• 1st FLOOR APARTMENT • 1 BEDROOM

• COMMUNAL GARDENS • ALLOCATED PARKING

• STUNNING VIEWS • WELL PRESENTED THROUGHOUT

• ELECTRIC HEATING SYSTEM • LOUNGE/DINER & DOUBLE GLAZING

• BREAKFAST KITCHEN
• CLOSE TO PENISTONE CENTRE AMENITIES & TRANSPORT LINKS

TAKE A LOOK AT THIS ... LOCATED WITHIN WALKING DISTANCE OF PENISTONE CENTRE IS THIS WELL PRESENTED, ONE BEDROOM FIRST FLOOR APARTMENT, IDEALLY SUITED TO A SINGLE OCCUPANT, COUPLE OR BUY TO LET INVESTOR. THE PROPERTY IS SITUATED WITHIN A SMALL SELECT DEVELOPMENT WITH ALLOCATED PARKING AND COMMUNAL GROUNDS. AN EARLY INSPECTION IS HIGHLY RECOMMENDED.