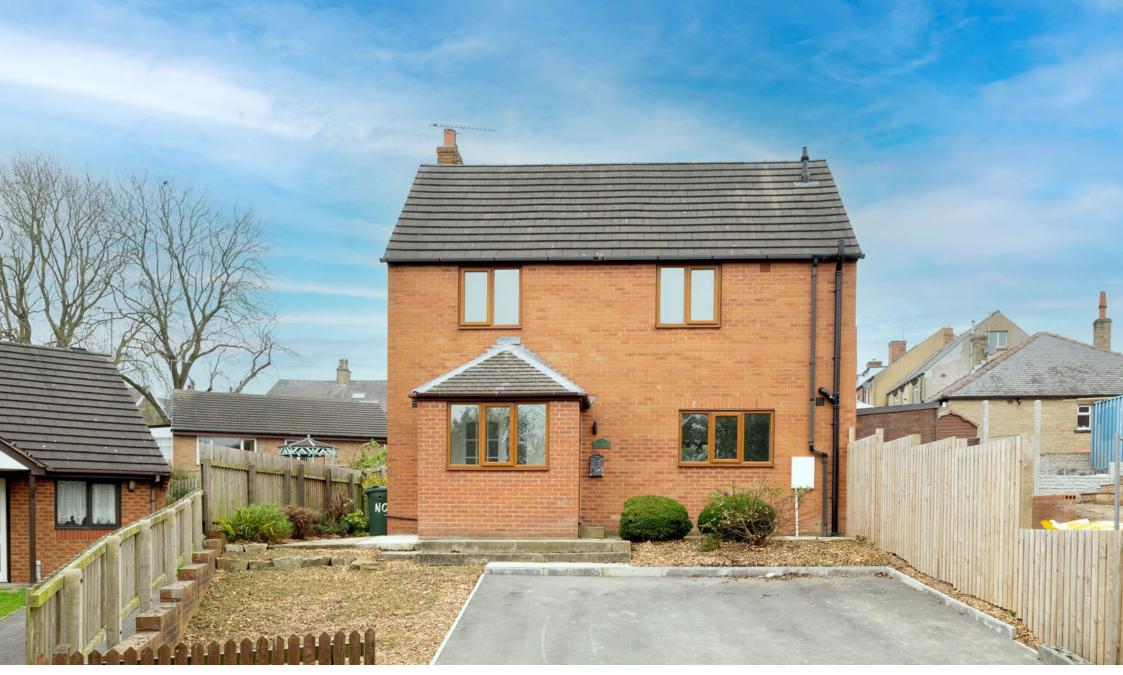

## Unwin Crescent, Penistone, Sheffield, S36 6EG

Offers Over £275,000

- 3 BEDROOM DETACHED **PROPERTY**
- FULLY MODERNISED
- FACING GARDEN
- QUIET LOCATION
- WALKING DISTANCE OF PENISTONE TOWN CENTRE

- OPEN PLAN KITCHEN
- BEAUTIFULLY PRESENTED
- ENCLOSED REAR WESTERLY AMPLE OFF-STREET **PARKING** 
  - IDEAL FOR DOWNSIZER OF **FAMILY**
  - EASY ACCESS TO LOCAL AMENITIES AND SCHOOLS

TAKE A LOOK AT THIS...SITUATED A STONE'S THROW AWAY FROM PENISTONE CENTRE IS THIS FULLY REFURBISHED AND BEAUTIFULLY APPOINTED, 3 BEDROOM DETACHED HOME, SITUATED IN A SPACIOUS PLOT WITH WESTERLY FACING GARDENS. THE PROPERTY FEATURES A HIGH QUALITY MODERN CONTEMPORARY FINISH THROUGHOUT, WITH AN OPEN PLAN KITCHEN BEING FORMING THE HUB OF THE HOME. THE PROPERTY IS WITHIN WALKING DISTANCE OF LOCAL AMENITIES AND HIGHLY REGARDED LOCAL SCHOOLS AND IT IS A MUST VIEW PROPERTY!