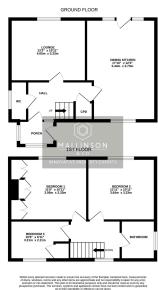

## Unwin Crescent, Penistone, Sheffield, S36 6EG

Offers Over £275,000

- 3 BEDROOM DETACHED **PROPERTY**
- FULLY MODERNISED
- FACING GARDEN
- QUIET LOCATION
- WALKING DISTANCE OF PENISTONE TOWN CENTRE

- OPEN PLAN KITCHEN
- BEAUTIFULLY PRESENTED
- ENCLOSED REAR WESTERLY AMPLE OFF-STREET **PARKING** 
  - IDEAL FOR DOWNSIZER OF **FAMILY**
  - EASY ACCESS TO LOCAL AMENITIES AND SCHOOLS

TAKE A LOOK AT THIS...SITUATED A STONE'S THROW AWAY FROM PENISTONE CENTRE IS THIS FULLY REFURBISHED AND BEAUTIFULLY APPOINTED, 3 BEDROOM DETACHED HOME, SITUATED IN A SPACIOUS PLOT WITH WESTERLY FACING GARDENS. THE PROPERTY FEATURES A HIGH QUALITY MODERN CONTEMPORARY FINISH THROUGHOUT, WITH AN OPEN PLAN KITCHEN BEING FORMING THE HUB OF THE HOME. THE PROPERTY IS WITHIN WALKING DISTANCE OF LOCAL AMENITIES AND HIGHLY REGARDED LOCAL SCHOOLS AND IT IS A MUST VIEW PROPERTY!