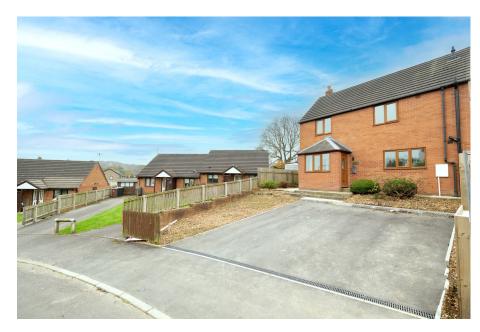

## Unwin Crescent, Penistone, Sheffield, S36 6EG

Offers Over £275,000

- 3 BEDROOM DETACHED **PROPERTY**
- FULLY MODERNISED
- FACING GARDEN
- QUIET LOCATION
- WALKING DISTANCE OF PENISTONE TOWN CENTRE

- OPEN PLAN KITCHEN
- BEAUTIFULLY PRESENTED
- ENCLOSED REAR WESTERLY AMPLE OFF-STREET **PARKING** 
  - IDEAL FOR DOWNSIZER OF **FAMILY**
  - EASY ACCESS TO LOCAL AMENITIES AND SCHOOLS

TAKE A LOOK AT THIS...SITUATED A STONE'S THROW AWAY FROM PENISTONE CENTRE IS THIS FULLY REFURBISHED AND BEAUTIFULLY APPOINTED, 3 BEDROOM DETACHED HOME, SITUATED IN A SPACIOUS PLOT WITH WESTERLY FACING GARDENS. THE PROPERTY FEATURES A HIGH QUALITY MODERN CONTEMPORARY FINISH THROUGHOUT, WITH AN OPEN PLAN KITCHEN BEING FORMING THE HUB OF THE HOME. THE PROPERTY IS WITHIN WALKING DISTANCE OF LOCAL AMENITIES AND HIGHLY REGARDED LOCAL SCHOOLS AND IT IS A MUST VIEW PROPERTY!