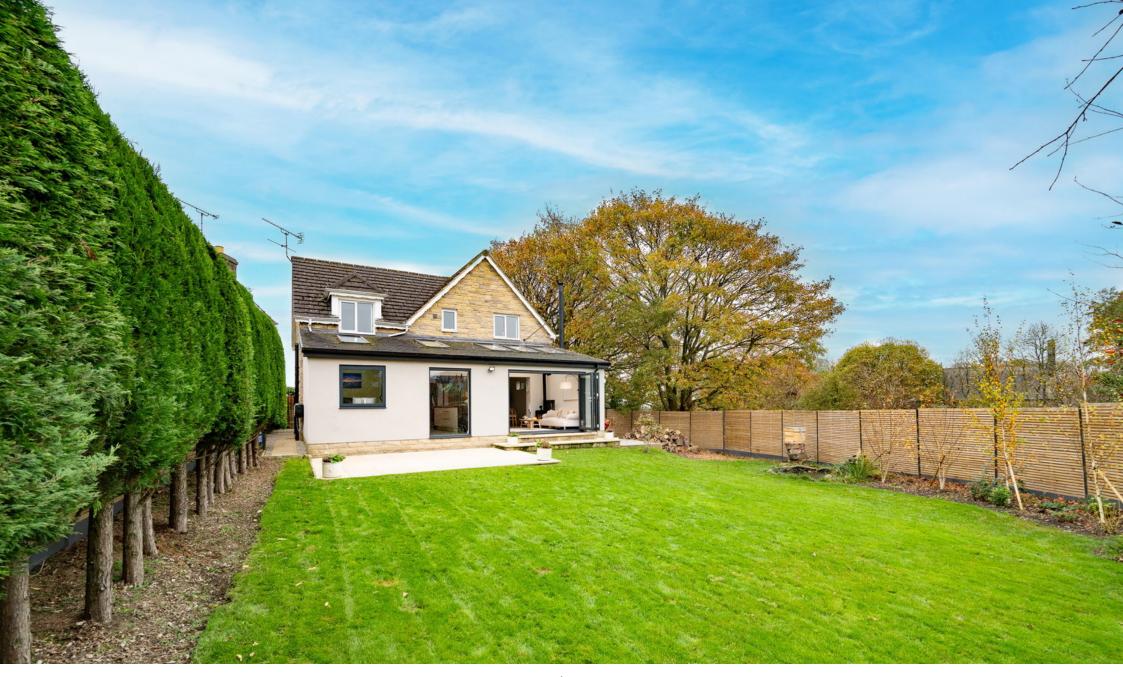

## Trinity Meadows, Thurgoland, Sheffield, S35 7BZ

Offers Over £615,000

- 4 DOUBLE BEDROOM DETACHED PROPERTY
- LARGE SOUTH WEST FACING GARDEN
- FANTASTIC FAMILY HOME
- SOUGHT AFTER QUIET LOCATION
- EASY ACCESS TO M1 MOTORWAY NETWORK

- OPEN PLAN LIVING KITCHEN/DINER
- AMPLE OFF STREET PARKING/INTEGRAL GARAGE
- BEAUTIFULLY PRESENTED THROUGHOUT
- CLOSE TO AMENITIES AND HIGHLY REGARDED SCHOOLS
- DEVELOPMENT POTENTIAL

SIMPLY OUTSTANDING... LOCATED IN THIS SMALL, QUIET IDYLLIC LOCATION IS THIS SPACIOUS WONDERFULLY PRESENTED 4 DOUBLE BEDROOM DETACHED HOME, WHICH IS FLOODED WITH NATURAL LIGHT, HAVING A LARGE SINGLE STOREY EXTENSION TO THE REAR CREATING A SUPERB OPEN PLAN LIVING KITCHEN. IT IS SITUATED WITHIN THE HIGHLY REGARDED VILLAGE LOCATION OF THURGOLAND, CLOSE TO FANTASTIC LOCAL SCHOOLS AND GIVING EASY ACCESS TO TRANSPORT LINKS AND STUNNING OPEN COUNTRYSIDE. THIS IS A SUPERB FAMILY HOME OFFERING A WEALTH OF ACCOMMODATION AS WELL AS SPACIOUS GROUNDS, OFF-STREET PARKING WITH AN INTEGRAL GARAGE. AN EARLY INSPECTION WOULD BE HIGHLY RECOMMENDED.