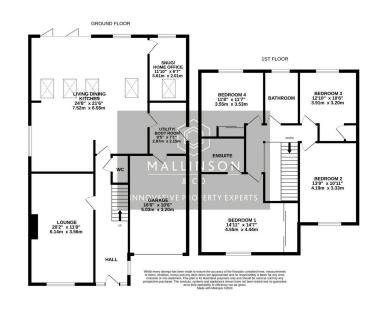

## Trinity Meadows, Thurgoland, Sheffield, S35 7BZ

Offers Over £615,000

- 4 DOUBLE BEDROOM DETACHED PROPERTY
- LARGE SOUTH WEST FACING GARDEN
- FANTASTIC FAMILY HOME
- SOUGHT AFTER QUIET LOCATION
- EASY ACCESS TO M1 MOTORWAY NETWORK

- OPEN PLAN LIVING KITCHEN/DINER
- AMPLE OFF STREET PARKING/INTEGRAL GARAGE
- BEAUTIFULLY PRESENTED THROUGHOUT
- CLOSE TO AMENITIES AND HIGHLY REGARDED SCHOOLS
- DEVELOPMENT POTENTIAL

SIMPLY OUTSTANDING... LOCATED IN THIS SMALL, QUIET IDYLLIC LOCATION IS THIS SPACIOUS WONDERFULLY PRESENTED 4 DOUBLE BEDROOM DETACHED HOME, WHICH IS FLOODED WITH NATURAL LIGHT, HAVING A LARGE SINGLE STOREY EXTENSION TO THE REAR CREATING A SUPERB OPEN PLAN LIVING KITCHEN. IT IS SITUATED WITHIN THE HIGHLY REGARDED VILLAGE LOCATION OF THURGOLAND, CLOSE TO FANTASTIC LOCAL SCHOOLS AND GIVING EASY ACCESS TO TRANSPORT LINKS AND STUNNING OPEN COUNTRYSIDE. THIS IS A SUPERB FAMILY HOME OFFERING A WEALTH OF ACCOMMODATION AS WELL AS SPACIOUS GROUNDS, OFF-STREET PARKING WITH AN INTEGRAL GARAGE. AN EARLY INSPECTION WOULD BE HIGHLY RECOMMENDED.