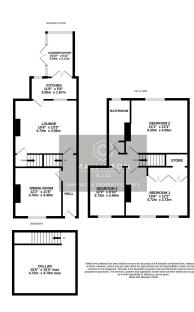

## Park Grove, Barnsley, S70 1QA Offers Over £200,000

- 3 BEDROOM CHARACTER VICTORIAN VILLA
- THREE SPACIOUS RECEPTION ROOMS
- PRIVATE, ENCLOSED REAR GARDEN
- THREE DOUBLE BEDROOMS · EXCELLENT TRANSPORT
- SYMPATHETICALLY EXTENDED

🍋 3 🚰 1 🚍 3

NOT TO BE MISSED ... IDEALLY SITUATED JUST A STONES THROW AWAY FROM THE AMENITIES OF BARNSLEY TOWN CENTRE, IS THIS DECEPTIVELY SPACIOUS VICTORIAN VILLA STYLE PROPERTY, FEATURING THREE SPACIOUS RECEPTION ROOMS, THREE DOUBLE BEDROOMS, CONTEMPORARY HOUSE SHOWER ROOM, OFF ROAD PARKING FOR TWO VEHICLES AND A SOUTH FACING PRIVATE REAR GARDEN. THE PROPERTY HAS BEEN SYMPATHETICALLY EXTENDED TO THE REAR AND IS IDEALLY SUITED TO BOTH FIRST TIME BUYERS AND YOUNG FAMILIES, GIVEN IT'S EASY ACCESS TO THE M1 MOTORWAY NETWORK AND LOCAL SCHOOLS. A VIEWING IS HIGHLY RECOMMENDED TO APPRECIATE THE FINISH AND SIZE OF ACCOMMODATION ON OFFER.