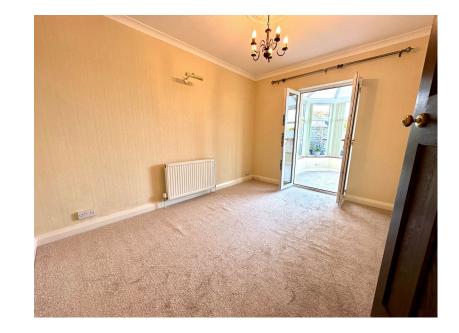

## New Mill Road, Holmfirth, HD9 7SQ

Offers Over £299,995

- 2 BEDROOM DETACHED BUNGALOW
- OCCUPYING A SPACIOUS PLOT WITH PANORAMIC VIEWS
- AMPLE OFF-STREET PARKING
- ENCLOSED REAR GARDEN
- NOT TO BE MISSED!

- BEAUTIFULLY PRESENTED
- IDEAL FOR A DOWNSIZER
- OVERSIZED SINGLE GARAGE
- CLOSE TO LOCAL
  AMENITIES, SHOPS, CAFES
  AND RESTAURANTS

TAKE A LOOK AT THIS... OCCUPYING AN OUTSTANDING ELEVATED POSITION, RIDGEVIEW, IS A 2 BEDROOM DETACHED BUNGALOW IN A SPACIOUS PLOT, HAVING PANORAMIC VIEWS OVER NEWMILL AND SURROUNDING AREAS. THE PROPERTY IS WELL PRESENTED THROUGHOUT WITH A MULTI-FUEL BURNING STOVE TO THE LIVING ROOM, 2 GENEROUS BEDROOMS, A CONSERVATORY TO THE REAR AND HAS AMPLE OFF-STREET PARKING WITH AN OVER SIZED SINGLE GARAGE. THE PROPERTY PEOVIDES EASY ACCESS TO NEWMILL, HOMFIRTH CENTRE AND ITS ASSOCIATED AMENITIES AND TRANSPORT LINKS, AS WELL AS AN ARAY OF SHOPS, CAFES AND RESTAURANTS. THE PROPERTY IS ALSO OFFERED TO THE MARKET WITH IMMEDIATE VACANT POSSESSION AND NO UPPER CHAIN.