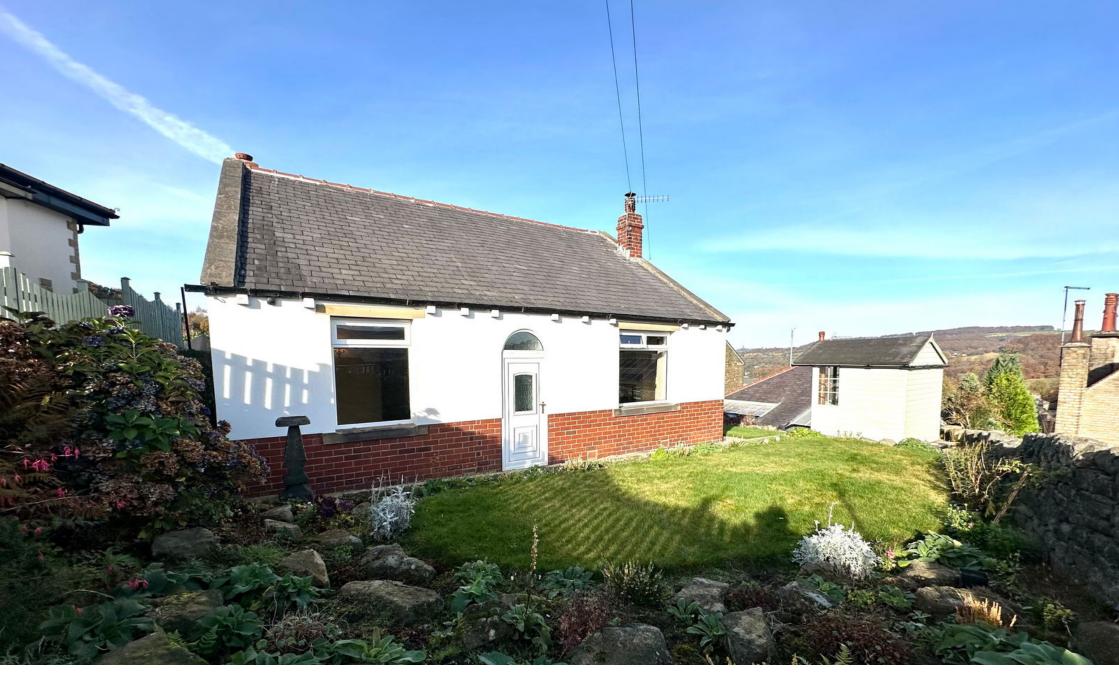

## New Mill Road, Holmfirth, HD9 7SQ

Offers Over £299,995

- 2 BEDROOM DETACHED BUNGALOW
- OCCUPYING A SPACIOUS PLOT WITH PANORAMIC VIEWS
- AMPLE OFF-STREET PARKING
- ENCLOSED REAR GARDEN
- NOT TO BE MISSED!

- BEAUTIFULLY PRESENTED
- IDEAL FOR A DOWNSIZER
- OVERSIZED SINGLE GARAGE
- CLOSE TO LOCAL
  AMENITIES, SHOPS, CAFES
  AND RESTAURANTS

TAKE A LOOK AT THIS... OCCUPYING AN OUTSTANDING ELEVATED POSITION, RIDGEVIEW, IS A 2 BEDROOM DETACHED BUNGALOW IN A SPACIOUS PLOT, HAVING PANORAMIC VIEWS OVER NEWMILL AND SURROUNDING AREAS. THE PROPERTY IS WELL PRESENTED THROUGHOUT WITH A MULTI-FUEL BURNING STOVE TO THE LIVING ROOM, 2 GENEROUS BEDROOMS, A CONSERVATORY TO THE REAR AND HAS AMPLE OFF-STREET PARKING WITH AN OVER SIZED SINGLE GARAGE. THE PROPERTY PEOVIDES EASY ACCESS TO NEWMILL, HOMFIRTH CENTRE AND ITS ASSOCIATED AMENITIES AND TRANSPORT LINKS, AS WELL AS AN ARAY OF SHOPS, CAFES AND RESTAURANTS. THE PROPERTY IS ALSO OFFERED TO THE MARKET WITH IMMEDIATE VACANT POSSESSION AND NO UPPER CHAIN.