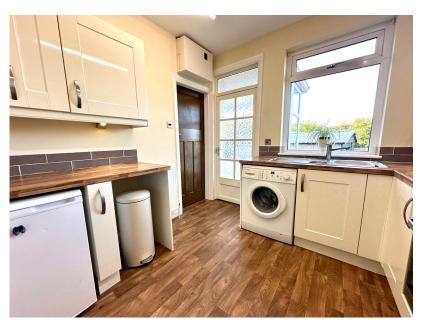

- BEAUTIFULLY PRESENTED
- IDEAL FOR A DOWNSIZER
- OVERSIZED SINGLE GARAGE
- CLOSE TO LOCAL
  AMENITIES, SHOPS, CAFES
  AND RESTAURANTS

TAKE A LOOK AT THIS... OCCUPYING AN OUTSTANDING ELEVATED POSITION, RIDGEVIEW, IS A 2 BEDROOM DETACHED BUNGALOW IN A SPACIOUS PLOT, HAVING PANORAMIC VIEWS OVER NEWMILL AND SURROUNDING AREAS. THE PROPERTY IS WELL PRESENTED THROUGHOUT WITH A MULTI-FUEL BURNING STOVE TO THE LIVING ROOM, 2 GENEROUS BEDROOMS, A CONSERVATORY TO THE REAR AND HAS AMPLE OFF-STREET PARKING WITH AN OVER SIZED SINGLE GARAGE. THE PROPERTY PEOVIDES EASY ACCESS TO NEWMILL, HOMFIRTH CENTRE AND ITS ASSOCIATED AMENITIES AND TRANSPORT LINKS, AS WELL AS AN ARAY OF SHOPS, CAFES AND RESTAURANTS. THE PROPERTY IS ALSO OFFERED TO THE MARKET WITH IMMEDIATE VACANT POSSESSION AND NO UPPER CHAIN.