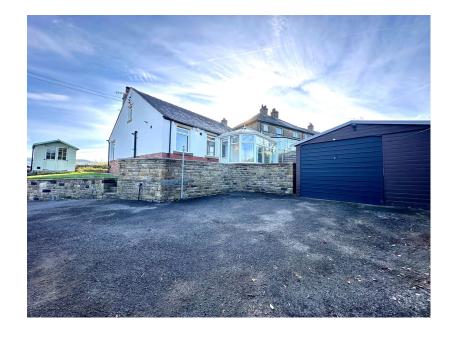

## New Mill Road, Holmfirth, HD9 7SQ

Offers Over £299,995

- 2 BEDROOM DETACHED BUNGALOW
- OCCUPYING A SPACIOUS PLOT WITH PANORAMIC VIEWS
- AMPLE OFF-STREET PARKING
- ENCLOSED REAR GARDEN
- NOT TO BE MISSED!

- BEAUTIFULLY PRESENTED
- IDEAL FOR A DOWNSIZER
- OVERSIZED SINGLE GARAGE
- CLOSE TO LOCAL
  AMENITIES, SHOPS, CAFES
  AND RESTAURANTS

TAKE A LOOK AT THIS... OCCUPYING AN OUTSTANDING ELEVATED POSITION, RIDGEVIEW, IS A 2 BEDROOM DETACHED BUNGALOW IN A SPACIOUS PLOT, HAVING PANORAMIC VIEWS OVER NEWMILL AND SURROUNDING AREAS. THE PROPERTY IS WELL PRESENTED THROUGHOUT WITH A MULTI-FUEL BURNING STOVE TO THE LIVING ROOM, 2 GENEROUS BEDROOMS, A CONSERVATORY TO THE REAR AND HAS AMPLE OFF-STREET PARKING WITH AN OVER SIZED SINGLE GARAGE. THE PROPERTY PEOVIDES EASY ACCESS TO NEWMILL, HOMFIRTH CENTRE AND ITS ASSOCIATED AMENITIES AND TRANSPORT LINKS, AS WELL AS AN ARAY OF SHOPS, CAFES AND RESTAURANTS. THE PROPERTY IS ALSO OFFERED TO THE MARKET WITH IMMEDIATE VACANT POSSESSION AND NO UPPER CHAIN.