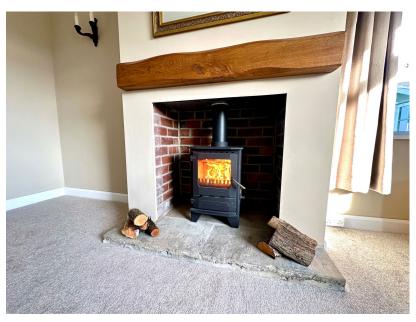

- BEAUTIFULLY PRESENTED
- IDEAL FOR A DOWNSIZER
- OVERSIZED SINGLE GARAGE
- CLOSE TO LOCAL
  AMENITIES, SHOPS, CAFES
  AND RESTAURANTS

TAKE A LOOK AT THIS... OCCUPYING AN OUTSTANDING ELEVATED POSITION, RIDGEVIEW, IS A 2 BEDROOM DETACHED BUNGALOW IN A SPACIOUS PLOT, HAVING PANORAMIC VIEWS OVER NEWMILL AND SURROUNDING AREAS. THE PROPERTY IS WELL PRESENTED THROUGHOUT WITH A MULTI-FUEL BURNING STOVE TO THE LIVING ROOM, 2 GENEROUS BEDROOMS, A CONSERVATORY TO THE REAR AND HAS AMPLE OFF-STREET PARKING WITH AN OVER SIZED SINGLE GARAGE. THE PROPERTY PEOVIDES EASY ACCESS TO NEWMILL, HOMFIRTH CENTRE AND ITS ASSOCIATED AMENITIES AND TRANSPORT LINKS, AS WELL AS AN ARAY OF SHOPS, CAFES AND RESTAURANTS. THE PROPERTY IS ALSO OFFERED TO THE MARKET WITH IMMEDIATE VACANT POSSESSION AND NO UPPER CHAIN.