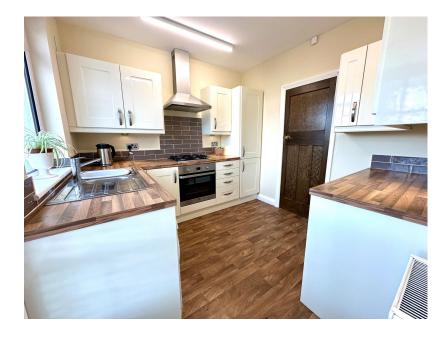

- BEAUTIFULLY PRESENTED
- IDEAL FOR A DOWNSIZER
- OVERSIZED SINGLE GARAGE
- CLOSE TO LOCAL
  AMENITIES, SHOPS, CAFES
  AND RESTAURANTS

TAKE A LOOK AT THIS... OCCUPYING AN OUTSTANDING ELEVATED POSITION, RIDGEVIEW, IS A 2 BEDROOM DETACHED BUNGALOW IN A SPACIOUS PLOT, HAVING PANORAMIC VIEWS OVER NEWMILL AND SURROUNDING AREAS. THE PROPERTY IS WELL PRESENTED THROUGHOUT WITH A MULTI-FUEL BURNING STOVE TO THE LIVING ROOM, 2 GENEROUS BEDROOMS, A CONSERVATORY TO THE REAR AND HAS AMPLE OFF-STREET PARKING WITH AN OVER SIZED SINGLE GARAGE. THE PROPERTY PEOVIDES EASY ACCESS TO NEWMILL, HOMFIRTH CENTRE AND ITS ASSOCIATED AMENITIES AND TRANSPORT LINKS, AS WELL AS AN ARAY OF SHOPS, CAFES AND RESTAURANTS. THE PROPERTY IS ALSO OFFERED TO THE MARKET WITH IMMEDIATE VACANT POSSESSION AND NO UPPER CHAIN.