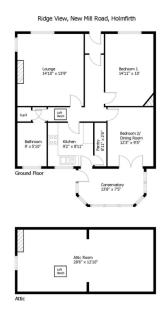

## New Mill Road, Holmfirth, HD9 7SQ

Offers Over £299,995

- 2 BEDROOM DETACHED BUNGALOW
- OCCUPYING A SPACIOUS PLOT WITH PANORAMIC VIEWS
- AMPLE OFF-STREET PARKING
- ENCLOSED REAR GARDEN
- NOT TO BE MISSED!

- BEAUTIFULLY PRESENTED
- IDEAL FOR A DOWNSIZER
- OVERSIZED SINGLE GARAGE
- CLOSE TO LOCAL
  AMENITIES, SHOPS, CAFES
  AND RESTAURANTS

TAKE A LOOK AT THIS... OCCUPYING AN OUTSTANDING ELEVATED POSITION, RIDGEVIEW, IS A 2 BEDROOM DETACHED BUNGALOW IN A SPACIOUS PLOT, HAVING PANORAMIC VIEWS OVER NEWMILL AND SURROUNDING AREAS. THE PROPERTY IS WELL PRESENTED THROUGHOUT WITH A MULTI-FUEL BURNING STOVE TO THE LIVING ROOM, 2 GENEROUS BEDROOMS, A CONSERVATORY TO THE REAR AND HAS AMPLE OFF-STREET PARKING WITH AN OVER SIZED SINGLE GARAGE. THE PROPERTY PEOVIDES EASY ACCESS TO NEWMILL, HOMFIRTH CENTRE AND ITS ASSOCIATED AMENITIES AND TRANSPORT LINKS, AS WELL AS AN ARAY OF SHOPS, CAFES AND RESTAURANTS. THE PROPERTY IS ALSO OFFERED TO THE MARKET WITH IMMEDIATE VACANT POSSESSION AND NO UPPER CHAIN.