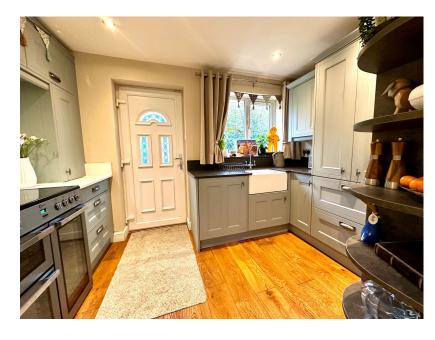

## Medina Way, Barugh Green, Barnsley, S75 1QA

Offers Over £325,000

- 3 BEDROOM DETACHED BUNGALOW

SITUATED IN A LARGE PLOT

- AMPLE OFF-STREET PARKING
- OVERSIZED GARAGE
- EN-SUITE TO BEDROOM ONE MODERN KITCHEN
- UPGRADED BATHROOM
- WOULD SUIT DOWNSIZING COUPLE
- CLOSE TO TRANSPORT LINKS
- BEAUTIFULLY APPOINTED

TAKE A LOOK AT THIS... SITUATED IN THIS HIGHLY REGARDED AND MOST DESIRABLE LOCATION OF BARUGH GREEN, IS THIS BEAUTIFULLY APPOINTED 3 BEDROOM DETACHED BUNGALOW SITUATED IN A LARGE PLOT WITH AMPLE OFF-STREET PARKING AND AN OVERSIZED GARAGE. THE PROPERTY FEATURES AN EN-SUITE TO BEDROOM 1, A MODERN CONTEMPORARY DESIGNED KITCHEN WITH A RANGE OF INTEGRATED APPLIANCES, AS WELL AS A NEWLY FITTED AND UPGRADED BATHROOM. THE PROPERTY IS IDEALLY SUITED TO THE DOWNSIZING COUPLE, PROVIDING EXCELLENT TRANSPORT LINKS VIA THE M1 MOTORWAY NETWORK AS WELL AS GIVING EASY ACCESS TO BOTH BARNSLEY AND WAKEFIELD.