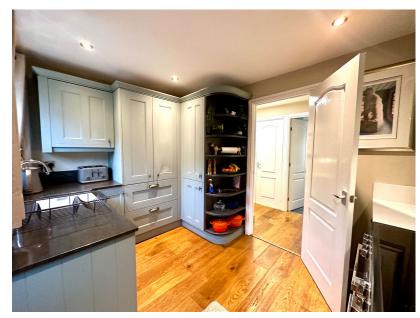

## Medina Way, Barugh Green, Barnsley, S75 1QA

Offers Over £325,000

- 3 BEDROOM DETACHED BUNGALOW

SITUATED IN A LARGE PLOT

- AMPLE OFF-STREET PARKING
- OVERSIZED GARAGE
- EN-SUITE TO BEDROOM ONE MODERN KITCHEN
- UPGRADED BATHROOM
- WOULD SUIT DOWNSIZING COUPLE
- CLOSE TO TRANSPORT LINKS
- BEAUTIFULLY APPOINTED

TAKE A LOOK AT THIS... SITUATED IN THIS HIGHLY REGARDED AND MOST DESIRABLE LOCATION OF BARUGH GREEN, IS THIS BEAUTIFULLY APPOINTED 3 BEDROOM DETACHED BUNGALOW SITUATED IN A LARGE PLOT WITH AMPLE OFF-STREET PARKING AND AN OVERSIZED GARAGE. THE PROPERTY FEATURES AN EN-SUITE TO BEDROOM 1, A MODERN CONTEMPORARY DESIGNED KITCHEN WITH A RANGE OF INTEGRATED APPLIANCES, AS WELL AS A NEWLY FITTED AND UPGRADED BATHROOM. THE PROPERTY IS IDEALLY SUITED TO THE DOWNSIZING COUPLE, PROVIDING EXCELLENT TRANSPORT LINKS VIA THE M1 MOTORWAY NETWORK AS WELL AS GIVING EASY ACCESS TO BOTH BARNSLEY AND WAKEFIELD.