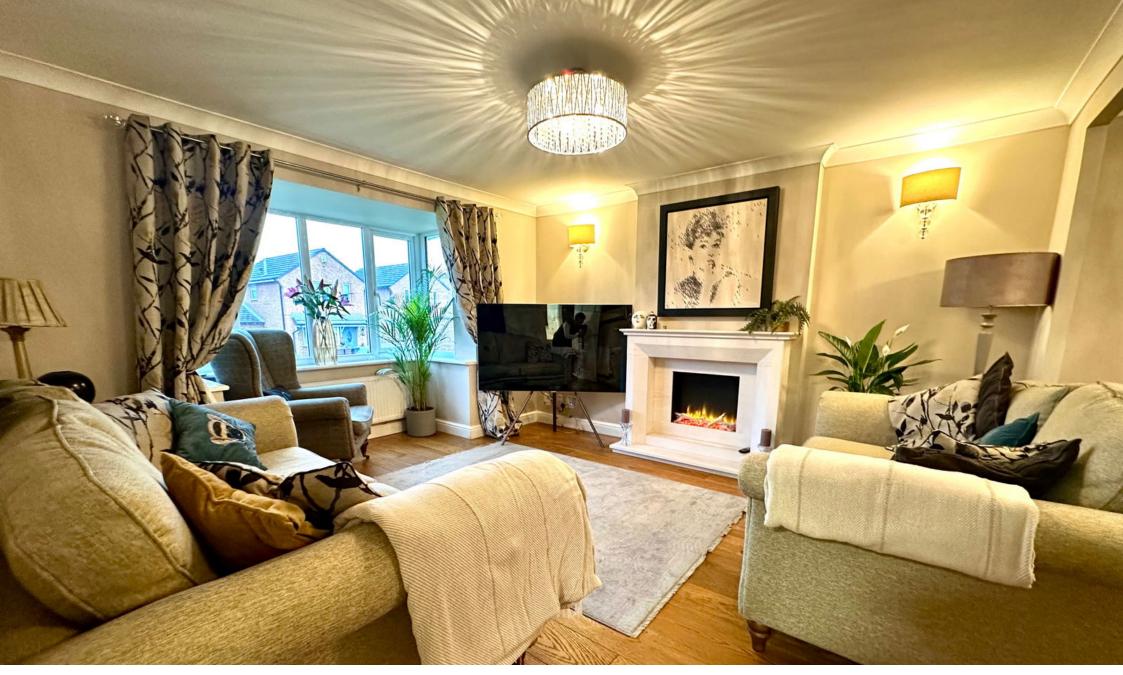

## Medina Way, Barugh Green, Barnsley, S75 1QA

Offers Over £325,000

- 3 BEDROOM DETACHED BUNGALOW

SITUATED IN A LARGE PLOT

- AMPLE OFF-STREET PARKING
- OVERSIZED GARAGE
- EN-SUITE TO BEDROOM ONE MODERN KITCHEN
- UPGRADED BATHROOM
- WOULD SUIT DOWNSIZING COUPLE
- CLOSE TO TRANSPORT LINKS
- BEAUTIFULLY APPOINTED

TAKE A LOOK AT THIS... SITUATED IN THIS HIGHLY REGARDED AND MOST DESIRABLE LOCATION OF BARUGH GREEN, IS THIS BEAUTIFULLY APPOINTED 3 BEDROOM DETACHED BUNGALOW SITUATED IN A LARGE PLOT WITH AMPLE OFF-STREET PARKING AND AN OVERSIZED GARAGE. THE PROPERTY FEATURES AN EN-SUITE TO BEDROOM 1, A MODERN CONTEMPORARY DESIGNED KITCHEN WITH A RANGE OF INTEGRATED APPLIANCES, AS WELL AS A NEWLY FITTED AND UPGRADED BATHROOM. THE PROPERTY IS IDEALLY SUITED TO THE DOWNSIZING COUPLE, PROVIDING EXCELLENT TRANSPORT LINKS VIA THE M1 MOTORWAY NETWORK AS WELL AS GIVING EASY ACCESS TO BOTH BARNSLEY AND WAKEFIELD.