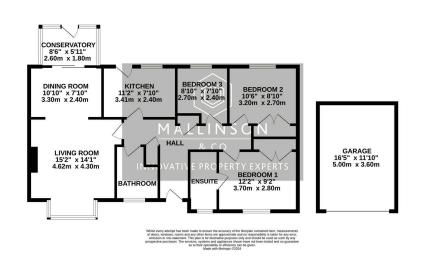

## Medina Way, Barugh Green, Barnsley, S75 1QA

Offers Over £325,000

- 3 BEDROOM DETACHED BUNGALOW

SITUATED IN A LARGE PLOT

- AMPLE OFF-STREET PARKING
- OVERSIZED GARAGE
- EN-SUITE TO BEDROOM ONE MODERN KITCHEN
- UPGRADED BATHROOM
- WOULD SUIT DOWNSIZING COUPLE
- CLOSE TO TRANSPORT LINKS
- BEAUTIFULLY APPOINTED

TAKE A LOOK AT THIS... SITUATED IN THIS HIGHLY REGARDED AND MOST DESIRABLE LOCATION OF BARUGH GREEN, IS THIS BEAUTIFULLY APPOINTED 3 BEDROOM DETACHED BUNGALOW SITUATED IN A LARGE PLOT WITH AMPLE OFF-STREET PARKING AND AN OVERSIZED GARAGE. THE PROPERTY FEATURES AN EN-SUITE TO BEDROOM 1, A MODERN CONTEMPORARY DESIGNED KITCHEN WITH A RANGE OF INTEGRATED APPLIANCES, AS WELL AS A NEWLY FITTED AND UPGRADED BATHROOM. THE PROPERTY IS IDEALLY SUITED TO THE DOWNSIZING COUPLE, PROVIDING EXCELLENT TRANSPORT LINKS VIA THE M1 MOTORWAY NETWORK AS WELL AS GIVING EASY ACCESS TO BOTH BARNSLEY AND WAKEFIELD.