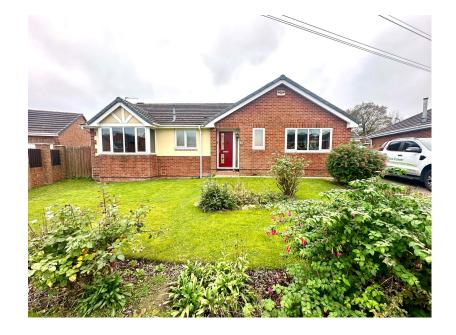

## Medina Way, Barugh Green, Barnsley, S75 1QA

Offers Over £325,000

- 3 BEDROOM DETACHED BUNGALOW

SITUATED IN A LARGE PLOT

- AMPLE OFF-STREET PARKING
- OVERSIZED GARAGE
- EN-SUITE TO BEDROOM ONE MODERN KITCHEN
- UPGRADED BATHROOM
- WOULD SUIT DOWNSIZING COUPLE
- CLOSE TO TRANSPORT LINKS
- BEAUTIFULLY APPOINTED

TAKE A LOOK AT THIS... SITUATED IN THIS HIGHLY REGARDED AND MOST DESIRABLE LOCATION OF BARUGH GREEN, IS THIS BEAUTIFULLY APPOINTED 3 BEDROOM DETACHED BUNGALOW SITUATED IN A LARGE PLOT WITH AMPLE OFF-STREET PARKING AND AN OVERSIZED GARAGE. THE PROPERTY FEATURES AN EN-SUITE TO BEDROOM 1, A MODERN CONTEMPORARY DESIGNED KITCHEN WITH A RANGE OF INTEGRATED APPLIANCES, AS WELL AS A NEWLY FITTED AND UPGRADED BATHROOM. THE PROPERTY IS IDEALLY SUITED TO THE DOWNSIZING COUPLE, PROVIDING EXCELLENT TRANSPORT LINKS VIA THE M1 MOTORWAY NETWORK AS WELL AS GIVING EASY ACCESS TO BOTH BARNSLEY AND WAKEFIELD.