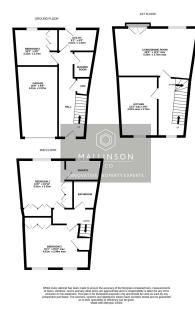

## Ladyshaw Crescent, Penistone, Sheffield, S36 6FB Offers Over £225,000

- 3 DOUBLE BEDROOM TOWN · ACCOMMODATION OVER HOUSE THREE FLOORS
- WELL PRESENTED THROUGHOUT
- OFF STREET PARKING
- CLOSE TO LOCAL AMENITIES AND SCHOOLS
- EASY ACCESS TO PENISTONE TOWN CENTRE

- INTEGRAL GARAGE
  - WOULD SUIT FIRST TIME BUYER, COUPLE OR A FAMILY
  - CLOSE TO THE PENNINE TRAIL
  - VERSATILE ACCOMMODATION

🗀 3 🖕 2 🚘 3

SITUATED A STONES THROW AWAY FROM PENISTONE CENTRE IS THIS DECEPTIVELY SPACIOUS, 3 DOUBLE BEDROOM DETACHED HOME OFFERING ACCOMMODATION OVER 3 FLOORS. THE PROPERTY IS LOCATED WITHIN CLOSE PROXIMITY TO LOCAL AMENITIES, HIGHLY REGARDED SCHOOLS AS WELL AS THE TRANS PENINE TRAIL. THERE IS A LARGE LOUNGE/DINER, EN-SUITE TO BEDROOM 1 AND BENEFITS FROM OFF-STREET PARKING AND AN INTEGRAL GARAGE.