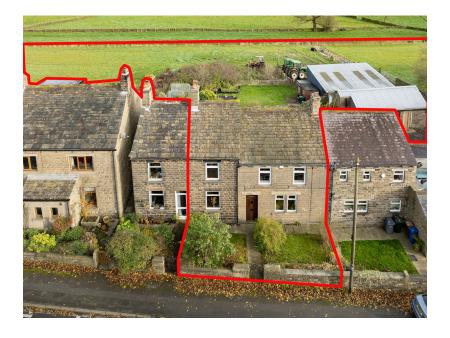

INNOVATIVE PROPERTY EXPERTS

- 3 BEDROOMS

- BEAUTIFULLY PRESENTED
- TO THE REAR
- SINGLE STOREY EXTENSION 2 ACRE PADDOCK AND OUT **BUILDINGS**
- ENCLOSED REAR GARDEN
- AMPLE OFF STREET **PARKING**
- EARLY INSPECTION RECOMMENDED
- SPACIOUS PROPERTY

COTTAGE

• 2 RECEPTION ROOMS

WHAT AN OPPORTUNITY ... SITUATED IN THE OUTSTANDING VILLAGE LOCATION OF INGBIRCHWORTH, IS THIS TRULY UNIQUE AND DECEPTIVELY SPACIOUS PROPERTY HAVING THE ADDED ADVANTAGE OF A 2 ACRE PADDOCK AND OUTBUILDINGS, MAKING IT APPEALING TO AN ARRAY OF BUYERS. THE PROPERTY FEATURES A WEALTH OF CHARM AND CHARACTER, AS WELL AS SPACIOUS, VERSATILE ACCOMMODATION WITH 2 RECEPTION ROOMS AND A SINGLE STOREY EXTENSION TO THE REAR. THE PROPERTY GIVES EASY ACCESS TO THE PADDOCK AND OUTBUILDINGS AND AN EARLY INSPECTION WOULD BE HIGHLY RECOMMENDED.