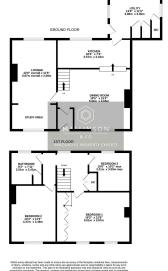

INNOVATIVE PROPERTY EXPERTS

- 3 BEDROOMS

- BEAUTIFULLY PRESENTED
- TO THE REAR
- SINGLE STOREY EXTENSION 2 ACRE PADDOCK AND OUT **BUILDINGS**
- ENCLOSED REAR GARDEN
- AMPLE OFF STREET **PARKING**
- EARLY INSPECTION RECOMMENDED
- SPACIOUS PROPERTY

COTTAGE

• 2 RECEPTION ROOMS

WHAT AN OPPORTUNITY ... SITUATED IN THE OUTSTANDING VILLAGE LOCATION OF INGBIRCHWORTH, IS THIS TRULY UNIQUE AND DECEPTIVELY SPACIOUS PROPERTY HAVING THE ADDED ADVANTAGE OF A 2 ACRE PADDOCK AND OUTBUILDINGS, MAKING IT APPEALING TO AN ARRAY OF BUYERS. THE PROPERTY FEATURES A WEALTH OF CHARM AND CHARACTER, AS WELL AS SPACIOUS, VERSATILE ACCOMMODATION WITH 2 RECEPTION ROOMS AND A SINGLE STOREY EXTENSION TO THE REAR. THE PROPERTY GIVES EASY ACCESS TO THE PADDOCK AND OUTBUILDINGS AND AN EARLY INSPECTION WOULD BE HIGHLY RECOMMENDED.