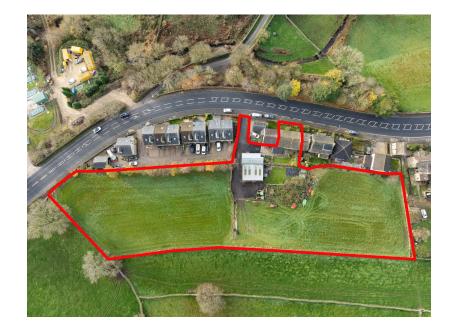

INNOVATIVE PROPERTY EXPERTS

- 3 BEDROOMS

- BEAUTIFULLY PRESENTED
- TO THE REAR
- SINGLE STOREY EXTENSION 2 ACRE PADDOCK AND OUT **BUILDINGS**
- ENCLOSED REAR GARDEN
- AMPLE OFF STREET **PARKING**
- EARLY INSPECTION RECOMMENDED
- SPACIOUS PROPERTY

COTTAGE

• 2 RECEPTION ROOMS

WHAT AN OPPORTUNITY ... SITUATED IN THE OUTSTANDING VILLAGE LOCATION OF INGBIRCHWORTH, IS THIS TRULY UNIQUE AND DECEPTIVELY SPACIOUS PROPERTY HAVING THE ADDED ADVANTAGE OF A 2 ACRE PADDOCK AND OUTBUILDINGS, MAKING IT APPEALING TO AN ARRAY OF BUYERS. THE PROPERTY FEATURES A WEALTH OF CHARM AND CHARACTER, AS WELL AS SPACIOUS, VERSATILE ACCOMMODATION WITH 2 RECEPTION ROOMS AND A SINGLE STOREY EXTENSION TO THE REAR. THE PROPERTY GIVES EASY ACCESS TO THE PADDOCK AND OUTBUILDINGS AND AN EARLY INSPECTION WOULD BE HIGHLY RECOMMENDED.