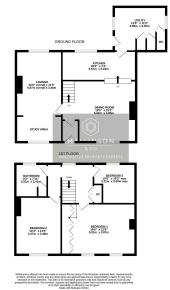

INNOVATIVE PROPERTY EXPERTS

- 3 BEDROOMS

- BEAUTIFULLY PRESENTED
- TO THE REAR
- SINGLE STOREY EXTENSION 2 ACRE PADDOCK AND OUT **BUILDINGS**
- ENCLOSED REAR GARDEN
- AMPLE OFF STREET **PARKING**
- EARLY INSPECTION RECOMMENDED
- SPACIOUS PROPERTY

COTTAGE

• 2 RECEPTION ROOMS

WHAT AN OPPORTUNITY ... SITUATED IN THE OUTSTANDING VILLAGE LOCATION OF INGBIRCHWORTH, IS THIS TRULY UNIQUE AND DECEPTIVELY SPACIOUS PROPERTY HAVING THE ADDED ADVANTAGE OF A 2 ACRE PADDOCK AND OUTBUILDINGS, MAKING IT APPEALING TO AN ARRAY OF BUYERS. THE PROPERTY FEATURES A WEALTH OF CHARM AND CHARACTER, AS WELL AS SPACIOUS, VERSATILE ACCOMMODATION WITH 2 RECEPTION ROOMS AND A SINGLE STOREY EXTENSION TO THE REAR. THE PROPERTY GIVES EASY ACCESS TO THE PADDOCK AND OUTBUILDINGS AND AN EARLY INSPECTION WOULD BE HIGHLY RECOMMENDED.