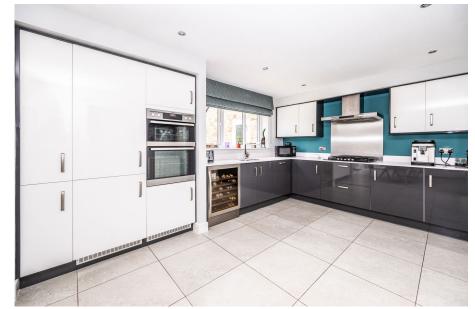

## Huddersfield Road, Penistone, Sheffield, S36 7BX Offers Over £485,000

**▶** 4 **▶** 2 **▲** 2

DETACHED

- 4 DOUBLE BEDROOMS
- OPEN PLAN LIVING KITCHEN
  HOME OFFICE/SNUG/ PLAYROOM
- EN SUITE TO BEDROOM 1
- GARDEN TO FRONT & REAR
  FORMER SHOW HOME WITH
  MANY LIDERADES FROM
- CLOSE TO PENISTONE AMENITIES, SCHOOLS & TRANSPORT LINKS
- ATTACHED SINGLE GARAGE
  & DRIVEWAY
- FORMER SHOW HOME WITH MANY UPGRADES FROM NEW
- AN IDEAL FAMILY HOME

SIMPLY OUTSTANDING ... LOCATED ON THIS SMALL SELECT DEVELOPMENTS ON THE OUTSKIRTS OF PENISTONE IS THIS FORMER DETACHED SHOW HOME, BEING BEAUTIFULLY PRESENTED THROUGHOUT, FEATURING FOUR DOUBLE BEDROOMS, AN ATTACHED GARAGE AND AMPLE OFF STREET PARKING. THE PROPERTY BOASTS AN OPEN PLAN LIVING KITCHEN WITH MANY UPGRADES FROM NEW, INCLUDING INTEGRATED APPLIANCES, EN SUITE TO BEDROOM ONE AND A FOUR PIECE HOUSE BATHROOM. THIS IS AN IDEAL FAMILY HOME AND VIEWING IS HIGHLY RECOMMENDED.