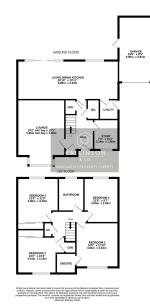

## Huddersfield Road, Penistone, Sheffield, S36 7BX Offers Over £485,000

**▶** 4 **▶** 2 **▲** 2

DETACHED

- 4 DOUBLE BEDROOMS
- OPEN PLAN LIVING KITCHEN
  HOME OFFICE/SNUG/ PLAYROOM
- EN SUITE TO BEDROOM 1
- GARDEN TO FRONT & REAR
  FORMER SHOW HOME WITH
  MANY LIDERADES FROM
- CLOSE TO PENISTONE AMENITIES, SCHOOLS & TRANSPORT LINKS
- ATTACHED SINGLE GARAGE
  & DRIVEWAY
- FORMER SHOW HOME WITH MANY UPGRADES FROM NEW
- AN IDEAL FAMILY HOME

SIMPLY OUTSTANDING ... LOCATED ON THIS SMALL SELECT DEVELOPMENTS ON THE OUTSKIRTS OF PENISTONE IS THIS FORMER DETACHED SHOW HOME, BEING BEAUTIFULLY PRESENTED THROUGHOUT, FEATURING FOUR DOUBLE BEDROOMS, AN ATTACHED GARAGE AND AMPLE OFF STREET PARKING. THE PROPERTY BOASTS AN OPEN PLAN LIVING KITCHEN WITH MANY UPGRADES FROM NEW, INCLUDING INTEGRATED APPLIANCES, EN SUITE TO BEDROOM ONE AND A FOUR PIECE HOUSE BATHROOM. THIS IS AN IDEAL FAMILY HOME AND VIEWING IS HIGHLY RECOMMENDED.