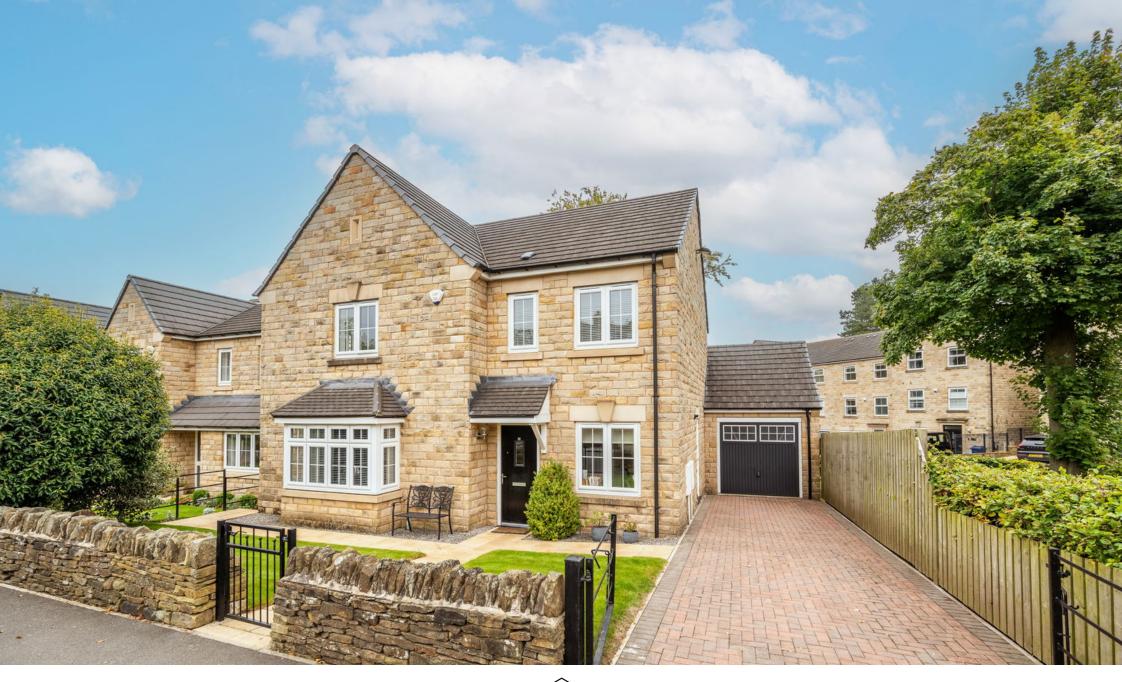

## Huddersfield Road, Penistone, Sheffield, S36 7BX Offers Over £485,000

**▶** 4 **▶** 2 **▲** 2

DETACHED

- 4 DOUBLE BEDROOMS
- OPEN PLAN LIVING KITCHEN
  HOME OFFICE/SNUG/ PLAYROOM
- EN SUITE TO BEDROOM 1
- GARDEN TO FRONT & REAR
  FORMER SHOW HOME WITH
  MANY LIDERADES FROM
- CLOSE TO PENISTONE AMENITIES, SCHOOLS & TRANSPORT LINKS
- ATTACHED SINGLE GARAGE
  & DRIVEWAY
- FORMER SHOW HOME WITH MANY UPGRADES FROM NEW
- AN IDEAL FAMILY HOME

SIMPLY OUTSTANDING ... LOCATED ON THIS SMALL SELECT DEVELOPMENTS ON THE OUTSKIRTS OF PENISTONE IS THIS FORMER DETACHED SHOW HOME, BEING BEAUTIFULLY PRESENTED THROUGHOUT, FEATURING FOUR DOUBLE BEDROOMS, AN ATTACHED GARAGE AND AMPLE OFF STREET PARKING. THE PROPERTY BOASTS AN OPEN PLAN LIVING KITCHEN WITH MANY UPGRADES FROM NEW, INCLUDING INTEGRATED APPLIANCES, EN SUITE TO BEDROOM ONE AND A FOUR PIECE HOUSE BATHROOM. THIS IS AN IDEAL FAMILY HOME AND VIEWING IS HIGHLY RECOMMENDED.