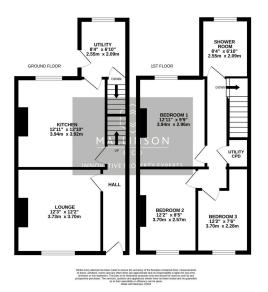

## **Grove Street, Barnsley, S71 1EU** £159,995

- MID TOWNSHOUSE
- 3 BEDROOMS
- DINING KITCHEN
- ENCLOSED REAR GARDEN
- CLOSE PROXIMITY TO BARNSLEY TOWN CENTRE

- RECENTLY UPGRADED AND REFURBISHED
- BEAUTIFULLY PRESENTED
- DECEPTIVELY SPACIOUS
- EASY ACCESS TO LOCAL AMENITIES AND SCHOOLS
- IDEAL FOR A COUPLE, FIRST TIME BUYER OR FAMILY

SIMPLY OUTSTANDING... LOCATED A STONES THROW AWAY FROM BARNSLEY TOWN CENTRE, IS THIS DECEPTIVELY SPACIOUS AND CHARACTERFUL 3 BEDROOM, STONE FRONTED PROPERTY, HAVING BEEN RECENTLY UPGRADED AND REFURBISHED THROUGHOUT. THE PROPERTY FEATURES A MODERN, CONTEMPORARY DESIGN WITH AND OPEN PLAN LIVING KITCHEN, AS WELL AS A UTILITY ROOM. THE PROPERTY ALSO FEATURES A MODERN, CONTEMPORARY BATHROOM, A SEPARATE LOUNGE AS WELL AS A PRIVATELY ENCLOSED REAR GARDEN. IT IS IDEALLY SUITED TO THE YOUNG COUPLE, FAMILY OR FIRST TIME BUYER. IT IS WITHIN CLOSE PROXIMITY TO BARNSLEY TOWN CENTRE, LOCAL AMENTIES, TRANSPORT LINKS AND SCHOOLS.