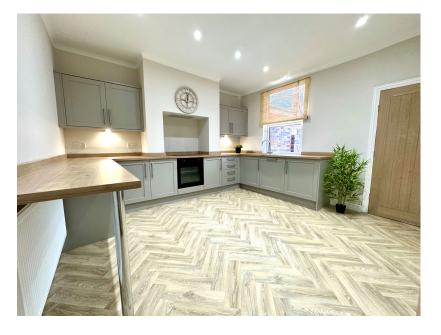

SIMPLY OUTSTANDING... LOCATED A STONES THROW AWAY FROM BARNSLEY TOWN CENTRE, IS THIS DECEPTIVELY SPACIOUS AND CHARACTERFUL 3 BEDROOM, STONE FRONTED PROPERTY, HAVING BEEN RECENTLY UPGRADED AND REFURBISHED THROUGHOUT. THE PROPERTY FEATURES A MODERN, CONTEMPORARY DESIGN WITH AND OPEN PLAN LIVING KITCHEN, AS WELL AS A UTILITY ROOM. THE PROPERTY ALSO FEATURES A MODERN, CONTEMPORARY BATHROOM, A SEPARATE LOUNGE AS WELL AS A PRIVATELY ENCLOSED REAR GARDEN. IT IS IDEALLY SUITED TO THE YOUNG COUPLE, FAMILY OR FIRST TIME BUYER. IT IS WITHIN CLOSE PROXIMITY TO BARNSLEY TOWN CENTRE, LOCAL AMENTIES, TRANSPORT LINKS AND SCHOOLS.