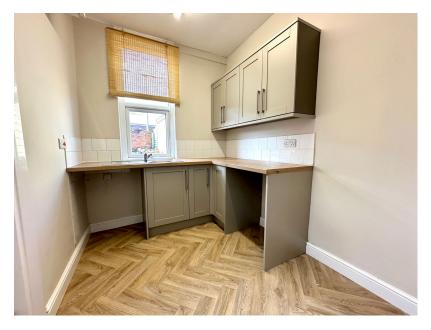

SIMPLY OUTSTANDING... LOCATED A STONES THROW AWAY FROM BARNSLEY TOWN CENTRE, IS THIS DECEPTIVELY SPACIOUS AND CHARACTERFUL 3 BEDROOM, STONE FRONTED PROPERTY, HAVING BEEN RECENTLY UPGRADED AND REFURBISHED THROUGHOUT. THE PROPERTY FEATURES A MODERN, CONTEMPORARY DESIGN WITH AND OPEN PLAN LIVING KITCHEN, AS WELL AS A UTILITY ROOM. THE PROPERTY ALSO FEATURES A MODERN, CONTEMPORARY BATHROOM, A SEPARATE LOUNGE AS WELL AS A PRIVATELY ENCLOSED REAR GARDEN. IT IS IDEALLY SUITED TO THE YOUNG COUPLE, FAMILY OR FIRST TIME BUYER. IT IS WITHIN CLOSE PROXIMITY TO BARNSLEY TOWN CENTRE, LOCAL AMENTIES, TRANSPORT LINKS AND SCHOOLS.