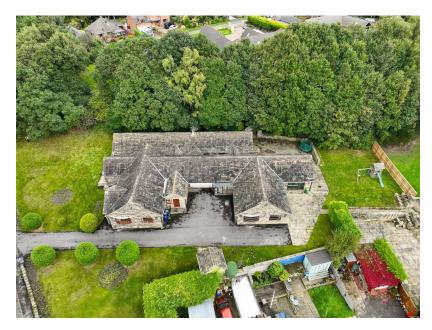

INNOVATIVE PROPERTY EXPERTS

NESTLED IN THE DESIRABLE VILLAGE OF SILKSTONE COMMON, THIS PROPERTY ENJOYS CONVENIENT ACCESS TO THE M1 (J37), PERFECT FOR COMMUTERS HEADING TO SHEFFIELD OR LEEDS. THE RESIDENCE IS READY FOR IMMEDIATE OCCUPANCY AND OFFERS OVER 5,000 SQFT OF ELEGANTLY APPOINTED LIVING SPACE.

THE PROPERTY BOASTS THREE BEDROOMS, EACH WITH ITS OWN ENSUITE. THREE RECEPTION ROOMS, A SELF CONTAINED ANNEX WITH TWO FURTHER BEDROOMS, RECEPTION ROOM AND BATHROOM. TWO GARAGES, AMPLE OFF STREET PARKING, A GYM AND GARDENS TO THE FRONT, SIDE AND REAR.