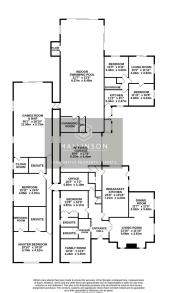

INNOVATIVE PROPERTY EXPERTS

NESTLED IN THE DESIRABLE VILLAGE OF SILKSTONE COMMON, THIS PROPERTY ENJOYS CONVENIENT ACCESS TO THE M1 (J37), PERFECT FOR COMMUTERS HEADING TO SHEFFIELD OR LEEDS. THE RESIDENCE IS READY FOR IMMEDIATE OCCUPANCY AND OFFERS OVER 5,000 SQFT OF ELEGANTLY APPOINTED LIVING SPACE.

THE PROPERTY BOASTS THREE BEDROOMS, EACH WITH ITS OWN ENSUITE. THREE RECEPTION ROOMS, A SELF CONTAINED ANNEX WITH TWO FURTHER BEDROOMS, RECEPTION ROOM AND BATHROOM. TWO GARAGES, AMPLE OFF STREET PARKING, A GYM AND GARDENS TO THE FRONT, SIDE AND REAR.