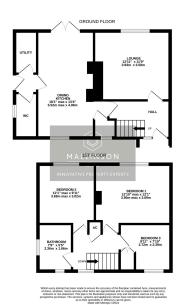

## Westfield Avenue, Thurlstone, Sheffield, S36 9RL Offers Over £265,000

- SEMI DETACHED
- 3 BEDROOMS
- CONTEMPORARY BATHROOM
- LANDSCAPED GARDENS TO SOUGHT AFTER VILLAGE **2 ELEVATIONS**
- CLOSE TO OPEN COUNTRYSIDE, LOCAL AMENITIES, SCHOOLS & **TRANSPORT LINKS**

- FULLY REFURBISHED WITH MODERN DECOR THROUGHOUT
- MODERN OPEN PLAN **KITCHEN**
- AMPLE OFF STREET PARKING
- LOCATION WITH FAR **REACHING VIEWS**
- IDEAL FOR A FIRST TIME **BUYER, COUPLE OR** DOWNSIZER

🍋 3 🚰 1 🚘 1

SIMPLY OUTSTANDING ... LOCATED IN THE HIGHLY REGARDED VILLAGE OF THURLSTONE IS THIS FULLY REFURBISHED, DECEPTIVELY SPACIOUS, THREE BEDROOM SEMI DETACHED PROPERTY, SITUATED IN A LARGE CORNER PLOT WITH STUNNING PANORAMIC VIEWS OVER OPEN COUNTRYSIDE. THE PROPERTY HAS BEEN LOVINGLY RESTORED, FEATURING A LARGE OPEN PLAN MODERN KITCHEN, BEING DUAL ASPECT WITH FAR REACHING VIEWS AND HAS AN UP TO DATE CONTEMPORARY DESIGN THROUGHOUT. BENEFITTING FROM AMPLE OFF STREET PARKING AND GARDENS TO TWO ELEVATIONS. THE PROPERTY IS CONVENIENTLY LOCATED CLOSE TO OPEN COUNTRYSIDE, LOCAL AMENITIES, SCHOOLS AND TRANSPORT LINKS. THIS IS A MUST SEE PROPERTY, IDEALLY SUITED TO THE FIRST TIME BUYER, COUPLE OR DOWNSIZER.