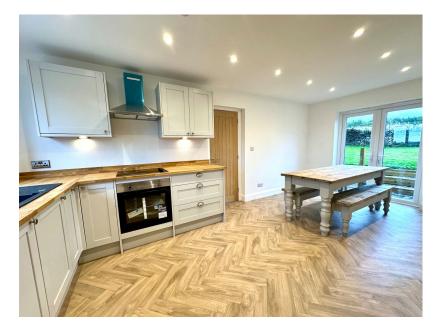

- FULLY REFURBISHED WITH MODERN DECOR THROUGHOUT
- MODERN OPEN PLAN **KITCHEN**
- AMPLE OFF STREET PARKING
- LOCATION WITH FAR **REACHING VIEWS**
- IDEAL FOR A FIRST TIME **BUYER, COUPLE OR** DOWNSIZER

🍋 3 🚰 1 🚘 1

SIMPLY OUTSTANDING ... LOCATED IN THE HIGHLY REGARDED VILLAGE OF THURLSTONE IS THIS FULLY REFURBISHED, DECEPTIVELY SPACIOUS, THREE BEDROOM SEMI DETACHED PROPERTY, SITUATED IN A LARGE CORNER PLOT WITH STUNNING PANORAMIC VIEWS OVER OPEN COUNTRYSIDE. THE PROPERTY HAS BEEN LOVINGLY RESTORED, FEATURING A LARGE OPEN PLAN MODERN KITCHEN, BEING DUAL ASPECT WITH FAR REACHING VIEWS AND HAS AN UP TO DATE CONTEMPORARY DESIGN THROUGHOUT. BENEFITTING FROM AMPLE OFF STREET PARKING AND GARDENS TO TWO ELEVATIONS. THE PROPERTY IS CONVENIENTLY LOCATED CLOSE TO OPEN COUNTRYSIDE, LOCAL AMENITIES, SCHOOLS AND TRANSPORT LINKS. THIS IS A MUST SEE PROPERTY, IDEALLY SUITED TO THE FIRST TIME BUYER, COUPLE OR DOWNSIZER.