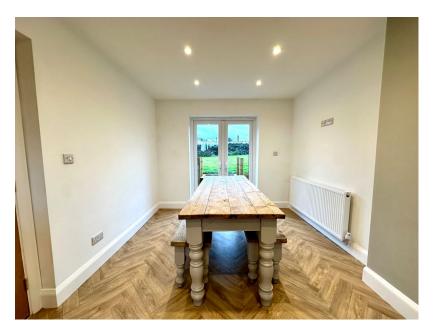

- FULLY REFURBISHED WITH MODERN DECOR THROUGHOUT
- MODERN OPEN PLAN **KITCHEN**
- AMPLE OFF STREET PARKING
- LOCATION WITH FAR **REACHING VIEWS**
- IDEAL FOR A FIRST TIME **BUYER, COUPLE OR** DOWNSIZER

🍋 3 🚰 1 🚘 1

SIMPLY OUTSTANDING ... LOCATED IN THE HIGHLY REGARDED VILLAGE OF THURLSTONE IS THIS FULLY REFURBISHED, DECEPTIVELY SPACIOUS, THREE BEDROOM SEMI DETACHED PROPERTY, SITUATED IN A LARGE CORNER PLOT WITH STUNNING PANORAMIC VIEWS OVER OPEN COUNTRYSIDE. THE PROPERTY HAS BEEN LOVINGLY RESTORED, FEATURING A LARGE OPEN PLAN MODERN KITCHEN, BEING DUAL ASPECT WITH FAR REACHING VIEWS AND HAS AN UP TO DATE CONTEMPORARY DESIGN THROUGHOUT. BENEFITTING FROM AMPLE OFF STREET PARKING AND GARDENS TO TWO ELEVATIONS. THE PROPERTY IS CONVENIENTLY LOCATED CLOSE TO OPEN COUNTRYSIDE, LOCAL AMENITIES, SCHOOLS AND TRANSPORT LINKS. THIS IS A MUST SEE PROPERTY, IDEALLY SUITED TO THE FIRST TIME BUYER, COUPLE OR DOWNSIZER.