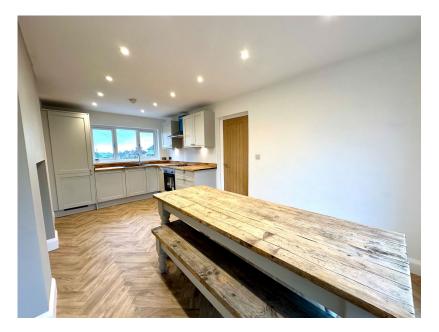

- FULLY REFURBISHED WITH MODERN DECOR THROUGHOUT
- MODERN OPEN PLAN **KITCHEN**
- AMPLE OFF STREET PARKING
- LOCATION WITH FAR **REACHING VIEWS**
- IDEAL FOR A FIRST TIME **BUYER, COUPLE OR** DOWNSIZER

🍋 3 🚰 1 🚘 1

SIMPLY OUTSTANDING ... LOCATED IN THE HIGHLY REGARDED VILLAGE OF THURLSTONE IS THIS FULLY REFURBISHED, DECEPTIVELY SPACIOUS, THREE BEDROOM SEMI DETACHED PROPERTY, SITUATED IN A LARGE CORNER PLOT WITH STUNNING PANORAMIC VIEWS OVER OPEN COUNTRYSIDE. THE PROPERTY HAS BEEN LOVINGLY RESTORED, FEATURING A LARGE OPEN PLAN MODERN KITCHEN, BEING DUAL ASPECT WITH FAR REACHING VIEWS AND HAS AN UP TO DATE CONTEMPORARY DESIGN THROUGHOUT. BENEFITTING FROM AMPLE OFF STREET PARKING AND GARDENS TO TWO ELEVATIONS. THE PROPERTY IS CONVENIENTLY LOCATED CLOSE TO OPEN COUNTRYSIDE, LOCAL AMENITIES, SCHOOLS AND TRANSPORT LINKS. THIS IS A MUST SEE PROPERTY, IDEALLY SUITED TO THE FIRST TIME BUYER, COUPLE OR DOWNSIZER.