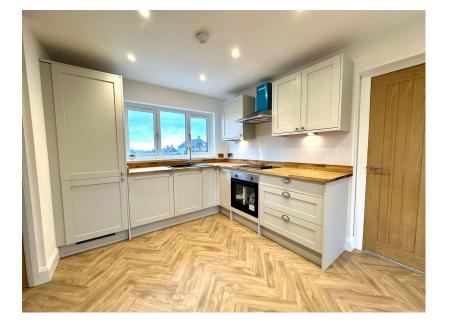

- FULLY REFURBISHED WITH MODERN DECOR THROUGHOUT
- MODERN OPEN PLAN **KITCHEN**
- AMPLE OFF STREET PARKING
- LOCATION WITH FAR **REACHING VIEWS**
- IDEAL FOR A FIRST TIME **BUYER, COUPLE OR** DOWNSIZER

🍋 3 🚰 1 🚘 1

SIMPLY OUTSTANDING ... LOCATED IN THE HIGHLY REGARDED VILLAGE OF THURLSTONE IS THIS FULLY REFURBISHED, DECEPTIVELY SPACIOUS, THREE BEDROOM SEMI DETACHED PROPERTY, SITUATED IN A LARGE CORNER PLOT WITH STUNNING PANORAMIC VIEWS OVER OPEN COUNTRYSIDE. THE PROPERTY HAS BEEN LOVINGLY RESTORED, FEATURING A LARGE OPEN PLAN MODERN KITCHEN, BEING DUAL ASPECT WITH FAR REACHING VIEWS AND HAS AN UP TO DATE CONTEMPORARY DESIGN THROUGHOUT. BENEFITTING FROM AMPLE OFF STREET PARKING AND GARDENS TO TWO ELEVATIONS. THE PROPERTY IS CONVENIENTLY LOCATED CLOSE TO OPEN COUNTRYSIDE, LOCAL AMENITIES, SCHOOLS AND TRANSPORT LINKS. THIS IS A MUST SEE PROPERTY, IDEALLY SUITED TO THE FIRST TIME BUYER, COUPLE OR DOWNSIZER.