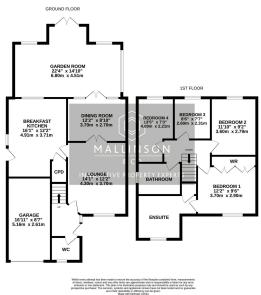

## The Rookery, Deepcar, Sheffield, S36 2NA

Offers Over £389,950

- DETACHED FAMILY HOME
  FOUR BEDROOMS
- DINING KITCHEN

- 2 RECEPTION ROOMS
- STUNNING GARDEN ROOM
- CONTEMPORARY BATHROOMS
- WELL PRESENTED THROUGHOUT
- SINGLE GARAGE & DRIVEWAY
- LOW MAINTENANCE GARDEN
- CLOSE TO AMENITIES, SCHOOLING & FOX VALLEY RETAIL PARK

SIMPLY OUTSTANDING ... IF YOU ARE IN THE MARKET FOR A FAMILY HOME LOOK NO FURTHER THAN THIS TRULY IMPRESSIVE, FOUR BEDROOM DETACHED PROPERTY, LOCATED IN THE HIGHLY REGARDED ROOKERY DEVELOPMENT. THE PROPERTY OFFERS SPACIOUS ACCOMMODATION AND FEATURES THREE RECEPTION ROOMS INCLUDING A STUNNING GARDEN ROOM TO THE REAR ELEVATION. CONVENIENTLY LOCATED CLOSE TO FOX VALLEY RETAIL PARK, LOCAL SCHOOLS AND AMENITIES.