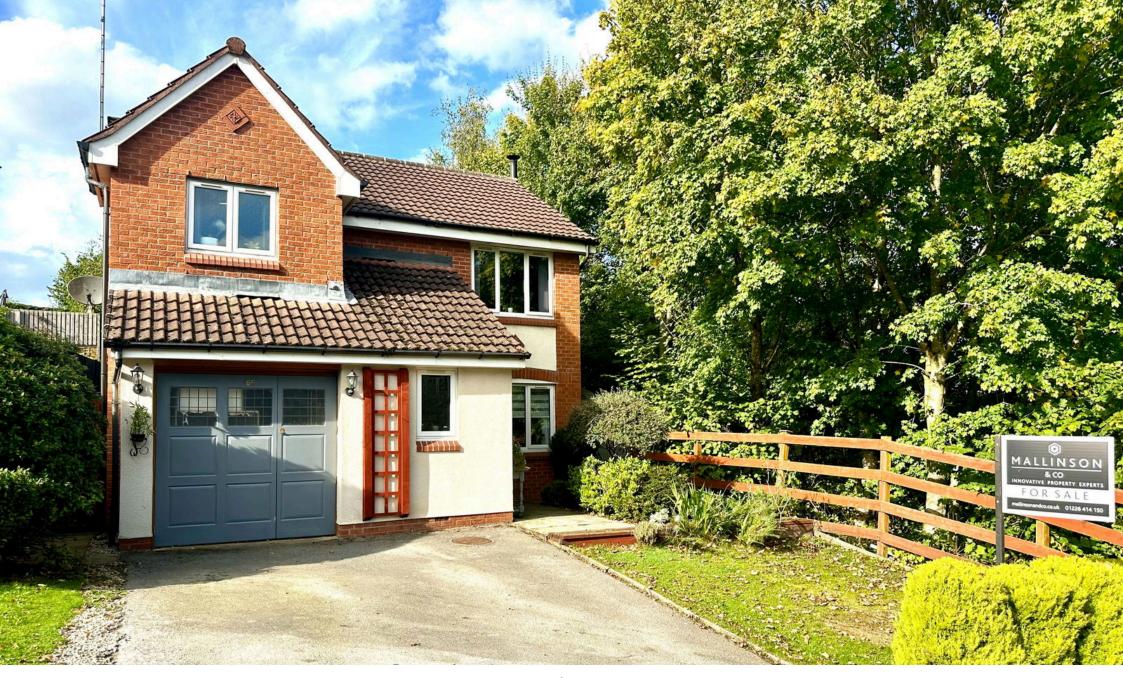

## The Rookery, Deepcar, Sheffield, S36 2NA

Offers Over £389,950

- DETACHED FAMILY HOME
  FOUR BEDROOMS
- DINING KITCHEN

- 2 RECEPTION ROOMS
- STUNNING GARDEN ROOM
- CONTEMPORARY BATHROOMS
- WELL PRESENTED THROUGHOUT
- SINGLE GARAGE & DRIVEWAY
- LOW MAINTENANCE GARDEN
- CLOSE TO AMENITIES, SCHOOLING & FOX VALLEY RETAIL PARK

SIMPLY OUTSTANDING ... IF YOU ARE IN THE MARKET FOR A FAMILY HOME LOOK NO FURTHER THAN THIS TRULY IMPRESSIVE, FOUR BEDROOM DETACHED PROPERTY, LOCATED IN THE HIGHLY REGARDED ROOKERY DEVELOPMENT. THE PROPERTY OFFERS SPACIOUS ACCOMMODATION AND FEATURES THREE RECEPTION ROOMS INCLUDING A STUNNING GARDEN ROOM TO THE REAR ELEVATION. CONVENIENTLY LOCATED CLOSE TO FOX VALLEY RETAIL PARK, LOCAL SCHOOLS AND AMENITIES.