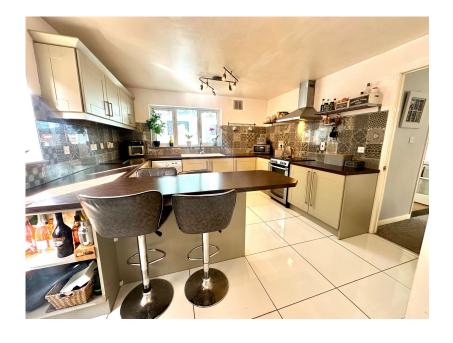

## The Rookery, Deepcar, Sheffield, S36 2NA

Offers Over £389,950

- DETACHED FAMILY HOME
  FOUR BEDROOMS
- DINING KITCHEN

- 2 RECEPTION ROOMS
- STUNNING GARDEN ROOM
- CONTEMPORARY BATHROOMS
- WELL PRESENTED THROUGHOUT
- SINGLE GARAGE & DRIVEWAY
- LOW MAINTENANCE GARDEN
- CLOSE TO AMENITIES, SCHOOLING & FOX VALLEY RETAIL PARK