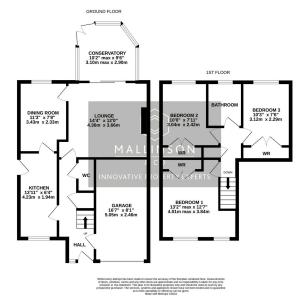

## 🍋 3 🎦 1 🚍 2

TAKE A LOOK AT THIS ... LOCATED ON THIS HIGHLY REGARDED DEVELOPMENT CLOSE TO HIGH GREEN CENTRE IS THIS WELL PROPORTIONED AND WELL PRESENTED THREE BEDROOM DETACHED PROPERTY, IDEALLY SUITED TO A COUPLE, FAMILY OR DOWNSIZER. THE PROPERTY FEATURES A MODERN KITCHEN AND BATHROOM, FRONT AND REAR GARDENS, AMPLE OFF STREET PARKING, AN INTEGRAL GARAGE AND IS LOCATED CLOSE TO EXCELLENT COMMUTER LINKS VIA THE M1 MOTORWAY NETWORK.