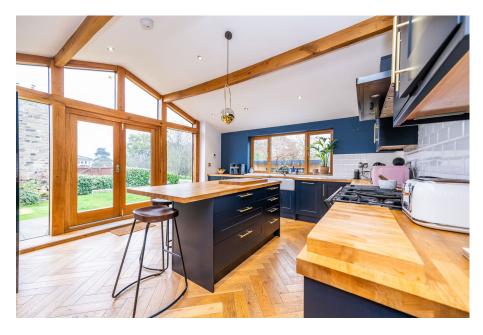

## Station Road, Shepley, Huddersfield, HD8 8DG

Offers Over £500,000

- STONE BUILT LINKED DETACHED
- 3 DOUBLE BEDROOMS
- KITCHEN EXTENSION WITH CONTEMPORARY FITMENTS
- BEAUTIFULLY PRESENTED THROUGHOUT
- GARDENS

- CHARACTERFUL PROPERTY DATING BACK IN PLACES TO 1609
- BEDROOM 1 EXTENSION WITH DRESSING ROOM & EN SUITE
- KITCHEN EXTENSION WITH
  MANY ORIGINAL FEATURES
  - OFF STREET PARKING FOR SEVERAL VEHICLES
  - VILLAGE LOCATION CLOSE TO LOCAL AMENITIES & TRANSPORT LINKS