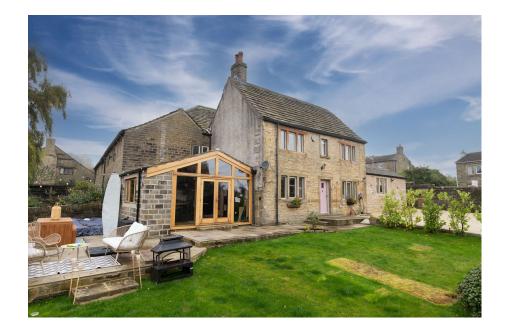

## Station Road, Shepley, Huddersfield, HD8 8DG

Offers Over £500,000

- STONE BUILT LINKED DETACHED
- 3 DOUBLE BEDROOMS
- KITCHEN EXTENSION WITH CONTEMPORARY FITMENTS
- BEAUTIFULLY PRESENTED THROUGHOUT
- GARDENS

- CHARACTERFUL PROPERTY DATING BACK IN PLACES TO 1609
- BEDROOM 1 EXTENSION WITH DRESSING ROOM & EN SUITE
- KITCHEN EXTENSION WITH
  MANY ORIGINAL FEATURES
  - OFF STREET PARKING FOR SEVERAL VEHICLES
  - VILLAGE LOCATION CLOSE TO LOCAL AMENITIES & TRANSPORT LINKS

SIMPLY OUTSTANDING ... SITUATED WITHIN THE HEART OF SHEPLEY VILLAGE, BEING PART OF THE OLD HALL IS THIS BEAUTIFULLY APPOINTED, GRADE 2 LISTED, THREE BEDROOM STONE BUILT CHARACTER PROPERTY, OFFERING A WEALTH OF ACCOMMODATION. THE PROPERTY IS CHARMINGLY PRESENTED IN KEEPING WITH THE STYLE OF THE ORIGINAL PROPERTY WHICH DATES BACK IN PLACES TO 1609 AND RETAINS MANY ORIGINAL FEATURES AND HAS BEEN SYMPATHTICALLY EXTENDED.