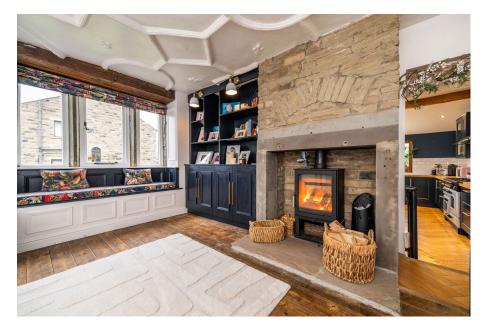

## Station Road, Shepley, Huddersfield, HD8 8DG

Offers Over £500,000

- STONE BUILT LINKED DETACHED
- 3 DOUBLE BEDROOMS
- KITCHEN EXTENSION WITH CONTEMPORARY FITMENTS
- BEAUTIFULLY PRESENTED THROUGHOUT
- GARDENS

- CHARACTERFUL PROPERTY DATING BACK IN PLACES TO 1609
- BEDROOM 1 EXTENSION WITH DRESSING ROOM & EN SUITE
- KITCHEN EXTENSION WITH
  MANY ORIGINAL FEATURES
  - OFF STREET PARKING FOR SEVERAL VEHICLES
  - VILLAGE LOCATION CLOSE TO LOCAL AMENITIES & TRANSPORT LINKS

SIMPLY OUTSTANDING ... SITUATED WITHIN THE HEART OF SHEPLEY VILLAGE, BEING PART OF THE OLD HALL IS THIS BEAUTIFULLY APPOINTED, GRADE 2 LISTED, THREE BEDROOM STONE BUILT CHARACTER PROPERTY, OFFERING A WEALTH OF ACCOMMODATION. THE PROPERTY IS CHARMINGLY PRESENTED IN KEEPING WITH THE STYLE OF THE ORIGINAL PROPERTY WHICH DATES BACK IN PLACES TO 1609 AND RETAINS MANY ORIGINAL FEATURES AND HAS BEEN SYMPATHTICALLY EXTENDED.