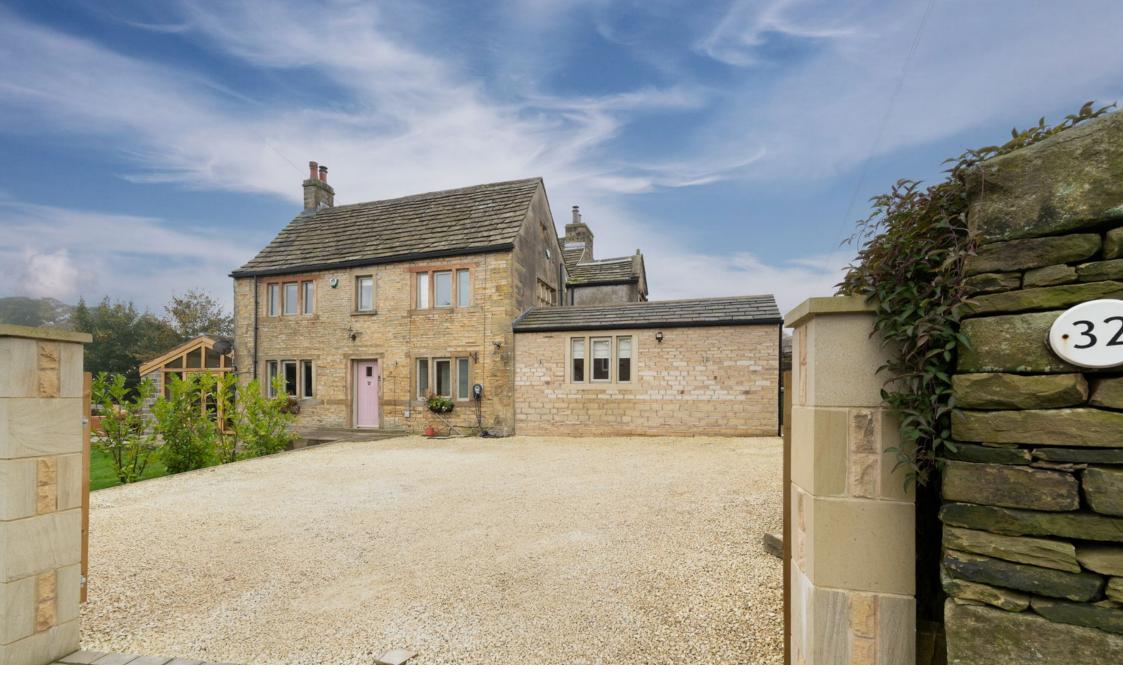

## Station Road, Shepley, Huddersfield, HD8 8DG

Offers Over £500,000

- STONE BUILT LINKED DETACHED
- 3 DOUBLE BEDROOMS
- KITCHEN EXTENSION WITH CONTEMPORARY FITMENTS
- BEAUTIFULLY PRESENTED THROUGHOUT
- GARDENS

- CHARACTERFUL PROPERTY DATING BACK IN PLACES TO 1609
- BEDROOM 1 EXTENSION WITH DRESSING ROOM & EN SUITE
- KITCHEN EXTENSION WITH
  MANY ORIGINAL FEATURES
  - OFF STREET PARKING FOR SEVERAL VEHICLES
  - VILLAGE LOCATION CLOSE TO LOCAL AMENITIES & TRANSPORT LINKS

SIMPLY OUTSTANDING ... SITUATED WITHIN THE HEART OF SHEPLEY VILLAGE, BEING PART OF THE OLD HALL IS THIS BEAUTIFULLY APPOINTED, GRADE 2 LISTED, THREE BEDROOM STONE BUILT CHARACTER PROPERTY, OFFERING A WEALTH OF ACCOMMODATION. THE PROPERTY IS CHARMINGLY PRESENTED IN KEEPING WITH THE STYLE OF THE ORIGINAL PROPERTY WHICH DATES BACK IN PLACES TO 1609 AND RETAINS MANY ORIGINAL FEATURES AND HAS BEEN SYMPATHTICALLY EXTENDED.