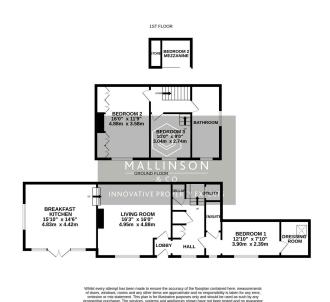

## Station Road, Shepley, Huddersfield, HD8 8DG

Offers Over £500,000

- STONE BUILT LINKED DETACHED
- 3 DOUBLE BEDROOMS
- KITCHEN EXTENSION WITH CONTEMPORARY FITMENTS
- BEAUTIFULLY PRESENTED THROUGHOUT
- GARDENS

- CHARACTERFUL PROPERTY DATING BACK IN PLACES TO 1609
- BEDROOM 1 EXTENSION WITH DRESSING ROOM & EN SUITE
- KITCHEN EXTENSION WITH
  MANY ORIGINAL FEATURES
  - OFF STREET PARKING FOR SEVERAL VEHICLES
  - VILLAGE LOCATION CLOSE TO LOCAL AMENITIES & TRANSPORT LINKS

SIMPLY OUTSTANDING ... SITUATED WITHIN THE HEART OF SHEPLEY VILLAGE, BEING PART OF THE OLD HALL IS THIS BEAUTIFULLY APPOINTED, GRADE 2 LISTED, THREE BEDROOM STONE BUILT CHARACTER PROPERTY, OFFERING A WEALTH OF ACCOMMODATION. THE PROPERTY IS CHARMINGLY PRESENTED IN KEEPING WITH THE STYLE OF THE ORIGINAL PROPERTY WHICH DATES BACK IN PLACES TO 1609 AND RETAINS MANY ORIGINAL FEATURES AND HAS BEEN SYMPATHTICALLY EXTENDED.