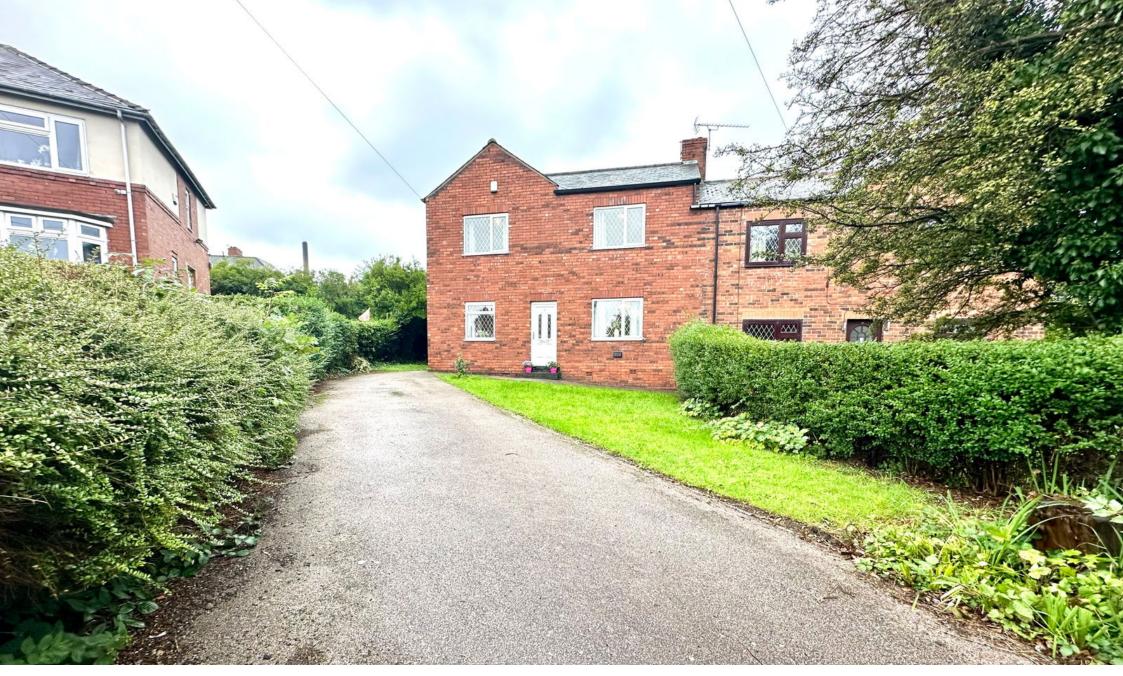

## Samuel Road, Barnsley, S75 2PB

Offers Over £175,000

• SEMI DETACHED • 3 BEDROOMS

• DUAL ASPECT LOUNGE • DINING ROOM

• KITCHEN • DOUBLE GLAZING & CENTRAL HEATING

 SINGLE GARAGE FOR STORAGE PURPOSES & DRIVEWAY LARGE CORNER PLOT

GARDENS TO FRONT & REAR CLOSE TO LOCAL

AMENITIES, SCHOOLS & M1 MOTORWAY NETWORK

WHAT AN OPPORTUNITY! ... SITUATED IN THE HIGHLY REGARDED AREA OF GAWBER IS THIS DECEPTIVELY SPACIOUS, THREE BEDROOM SEMI DETACHED PROPERTY IN NEED OF A FULL REFURBISHMENT PROGRAMME. THE PROPERTY IS LOCATED WITHIN A LARGE CORNER PLOT WITH GARDENS TO THE FRONT AND REAR, A DETACHED GARAGE FOR STORAGE PURPOSES AND OFF ROAD PARKING. IDEALLY SUITED TO A FIRST TIME BUYER, FAMILY OR INVESTOR, OFFERING THE POSSIBILITY TO EXTEND SUBJECT TO OBTAINING THE NECESSARY PLANNING CONSENTS.