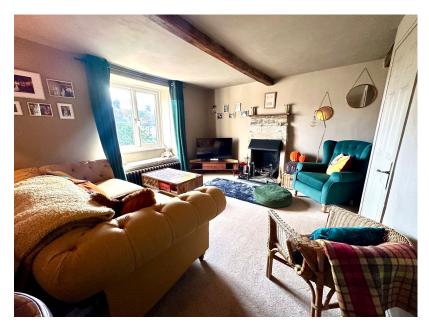

INNOVATIVE PROPERTY EXPERTS

- MID TERRACE WEAVERS STYLE COTTAGE
- 3 / 4 BEDROOMS
- OFFERING A WEALTH OF CHARM AND CHARACTER
- MODERN KITCHEN & BATHROOM
- REAR BALCONY WITH FAR REACHING VIEWS

- 3 STOREY
- HIGH QUALITY FIXTURES & FITTINGS THROUGHOUT
- VERSATILE ACCOMMODATION
- LOW MAINTENANCE COTTAGE STYLE GARDEN
- SOUGHT AFTER VILLAGE LOCATION

SIMPLY OUTSTANDING! ... SITUATED IN THE HIGHLY REGARDED VILLAGE OF SCHOLES ON THE OUTSKIRTS OF HOLMFIRTH IS THIS CHARMING, CHARACTERFUL THREE/ FOUR BEDROOM WEAVERS STYLE COTTAGE, OFFERING A WEALTH OF VERSATILE ACCOMMODATION OVER THREE FLOORS. THE PROPERTY FEATURES A BALCONY TO THE REAR ELEVATION WITH A FANTASTIC FAR REACHING ASPECT AND A COTTAGE STYLE GARDEN TO THE FRONT. AN INTERNAL INSPECTION IS HIGHLY RECOMMENDED IN ORDER TO FULLY APPRECIATE THE SIZE AND QUALITY OF ACCOMMODATION ON OFFER.