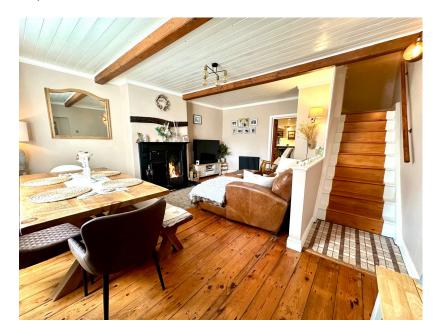

INNOVATIVE PROPERTY EXPERTS

- MID TERRACE WEAVERS STYLE COTTAGE
- 3 / 4 BEDROOMS
- OFFERING A WEALTH OF CHARM AND CHARACTER
- MODERN KITCHEN & BATHROOM
- REAR BALCONY WITH FAR REACHING VIEWS

- 3 STOREY
- HIGH QUALITY FIXTURES & FITTINGS THROUGHOUT
- VERSATILE ACCOMMODATION
- LOW MAINTENANCE COTTAGE STYLE GARDEN
- SOUGHT AFTER VILLAGE LOCATION

SIMPLY OUTSTANDING! ... SITUATED IN THE HIGHLY REGARDED VILLAGE OF SCHOLES ON THE OUTSKIRTS OF HOLMFIRTH IS THIS CHARMING, CHARACTERFUL THREE/ FOUR BEDROOM WEAVERS STYLE COTTAGE, OFFERING A WEALTH OF VERSATILE ACCOMMODATION OVER THREE FLOORS. THE PROPERTY FEATURES A BALCONY TO THE REAR ELEVATION WITH A FANTASTIC FAR REACHING ASPECT AND A COTTAGE STYLE GARDEN TO THE FRONT. AN INTERNAL INSPECTION IS HIGHLY RECOMMENDED IN ORDER TO FULLY APPRECIATE THE SIZE AND QUALITY OF ACCOMMODATION ON OFFER.