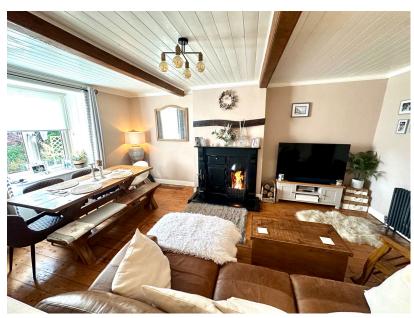

INNOVATIVE PROPERTY EXPERTS

- MID TERRACE WEAVERS STYLE COTTAGE
- 3 / 4 BEDROOMS
- OFFERING A WEALTH OF CHARM AND CHARACTER
- MODERN KITCHEN & BATHROOM
- REAR BALCONY WITH FAR REACHING VIEWS

- 3 STOREY
- HIGH QUALITY FIXTURES & FITTINGS THROUGHOUT
- VERSATILE ACCOMMODATION
- LOW MAINTENANCE COTTAGE STYLE GARDEN
- SOUGHT AFTER VILLAGE LOCATION

SIMPLY OUTSTANDING! ... SITUATED IN THE HIGHLY REGARDED VILLAGE OF SCHOLES ON THE OUTSKIRTS OF HOLMFIRTH IS THIS CHARMING, CHARACTERFUL THREE/ FOUR BEDROOM WEAVERS STYLE COTTAGE, OFFERING A WEALTH OF VERSATILE ACCOMMODATION OVER THREE FLOORS. THE PROPERTY FEATURES A BALCONY TO THE REAR ELEVATION WITH A FANTASTIC FAR REACHING ASPECT AND A COTTAGE STYLE GARDEN TO THE FRONT. AN INTERNAL INSPECTION IS HIGHLY RECOMMENDED IN ORDER TO FULLY APPRECIATE THE SIZE AND QUALITY OF ACCOMMODATION ON OFFER.