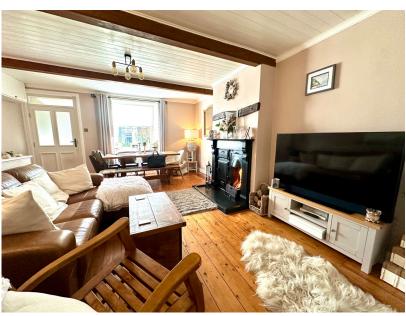

INNOVATIVE PROPERTY EXPERTS

- MID TERRACE WEAVERS STYLE COTTAGE
- 3 / 4 BEDROOMS
- OFFERING A WEALTH OF CHARM AND CHARACTER
- MODERN KITCHEN & BATHROOM
- REAR BALCONY WITH FAR REACHING VIEWS

- 3 STOREY
- HIGH QUALITY FIXTURES & FITTINGS THROUGHOUT
- VERSATILE ACCOMMODATION
- LOW MAINTENANCE COTTAGE STYLE GARDEN
- SOUGHT AFTER VILLAGE LOCATION

SIMPLY OUTSTANDING! ... SITUATED IN THE HIGHLY REGARDED VILLAGE OF SCHOLES ON THE OUTSKIRTS OF HOLMFIRTH IS THIS CHARMING, CHARACTERFUL THREE/ FOUR BEDROOM WEAVERS STYLE COTTAGE, OFFERING A WEALTH OF VERSATILE ACCOMMODATION OVER THREE FLOORS. THE PROPERTY FEATURES A BALCONY TO THE REAR ELEVATION WITH A FANTASTIC FAR REACHING ASPECT AND A COTTAGE STYLE GARDEN TO THE FRONT. AN INTERNAL INSPECTION IS HIGHLY RECOMMENDED IN ORDER TO FULLY APPRECIATE THE SIZE AND QUALITY OF ACCOMMODATION ON OFFER.