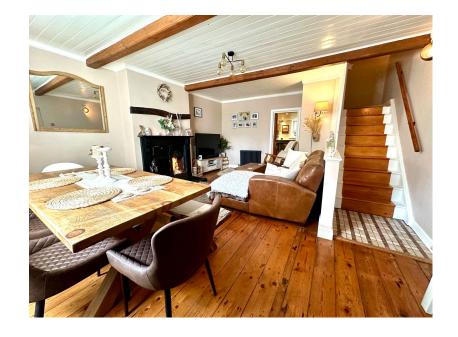

INNOVATIVE PROPERTY EXPERTS

- MID TERRACE WEAVERS STYLE COTTAGE
- 3 / 4 BEDROOMS
- OFFERING A WEALTH OF CHARM AND CHARACTER
- MODERN KITCHEN & BATHROOM
- REAR BALCONY WITH FAR REACHING VIEWS

- 3 STOREY
- HIGH QUALITY FIXTURES & FITTINGS THROUGHOUT
- VERSATILE ACCOMMODATION
- LOW MAINTENANCE COTTAGE STYLE GARDEN
- SOUGHT AFTER VILLAGE LOCATION

SIMPLY OUTSTANDING! ... SITUATED IN THE HIGHLY REGARDED VILLAGE OF SCHOLES ON THE OUTSKIRTS OF HOLMFIRTH IS THIS CHARMING, CHARACTERFUL THREE/ FOUR BEDROOM WEAVERS STYLE COTTAGE, OFFERING A WEALTH OF VERSATILE ACCOMMODATION OVER THREE FLOORS. THE PROPERTY FEATURES A BALCONY TO THE REAR ELEVATION WITH A FANTASTIC FAR REACHING ASPECT AND A COTTAGE STYLE GARDEN TO THE FRONT. AN INTERNAL INSPECTION IS HIGHLY RECOMMENDED IN ORDER TO FULLY APPRECIATE THE SIZE AND QUALITY OF ACCOMMODATION ON OFFER.