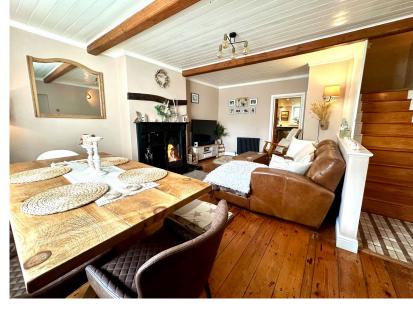

INNOVATIVE PROPERTY EXPERTS

- MID TERRACE WEAVERS STYLE COTTAGE
- 3 / 4 BEDROOMS
- OFFERING A WEALTH OF CHARM AND CHARACTER
- MODERN KITCHEN & BATHROOM
- REAR BALCONY WITH FAR REACHING VIEWS

- 3 STOREY
- HIGH QUALITY FIXTURES & FITTINGS THROUGHOUT
- VERSATILE ACCOMMODATION
- LOW MAINTENANCE COTTAGE STYLE GARDEN
- SOUGHT AFTER VILLAGE LOCATION

SIMPLY OUTSTANDING! ... SITUATED IN THE HIGHLY REGARDED VILLAGE OF SCHOLES ON THE OUTSKIRTS OF HOLMFIRTH IS THIS CHARMING, CHARACTERFUL THREE/ FOUR BEDROOM WEAVERS STYLE COTTAGE, OFFERING A WEALTH OF VERSATILE ACCOMMODATION OVER THREE FLOORS. THE PROPERTY FEATURES A BALCONY TO THE REAR ELEVATION WITH A FANTASTIC FAR REACHING ASPECT AND A COTTAGE STYLE GARDEN TO THE FRONT. AN INTERNAL INSPECTION IS HIGHLY RECOMMENDED IN ORDER TO FULLY APPRECIATE THE SIZE AND QUALITY OF ACCOMMODATION ON OFFER.