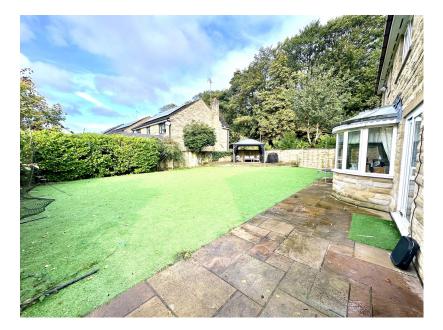

## **Millstones, Oxspring, Sheffield, S36 8WZ** Offers In Region Of £695,000

- STONE BUILT DETACHED
  6 BEDROOMS
- 3 RECEPTION ROOMS EN SUITE TO 2 BEDROOMS
- 2 HOUSE BATHROOMS & DOWNSTAIRS W.C.
- LARGE REAR GARDEN
- EASY ACCESS TO LOCAL
  FURTHER DEVELOPMENT
  AMENITIES, SCHOOLS, OPEN
  POTENTIAL
  COUNTRYSIDE &
  TRANSPORT LINKS

6 4 3

DOUBLE INTEGRAL GARAGE

AN IDEAL FAMILY HOME

& DRIVEWAY

SITUATED IN ONE OF THE MOST SOUGHT AFTER DEVELOPMENTS IN THE HIGHLY REGARDED VILLAGE OF OXSPRING IS THIS SIX BEDROOM STONE BUILT DETACHED HOME. SET WITHIN A LARGE PLOT, IN NEED OF SOME MODERNISATION, OFFERING FURTHER DEVELOPMENT POTENTAIL. THE PROPERTY IS IDEALLY SUITED TO THE FAMILY PURCHASER OFFERING SPACIOUS ACCOMMODATION OVER THREE FLOORS, FEATURING A DOUBLE INTEGRAL GARAGE AND A LARGE REAR GARDEN. LOCATED WITH EASY ACCESS TO OPEN COUNTRYSIDE, LOCAL AMENITIES, SCHOOLS AND TRANSPORT LINKS.