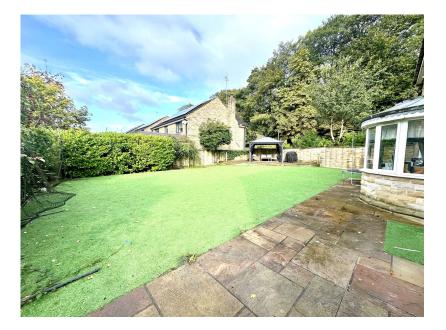

## **Millstones, Oxspring, Sheffield, S36 8WZ** Offers In Region Of £695,000

- STONE BUILT DETACHED
  6 BEDROOMS
- 3 RECEPTION ROOMS EN SUITE TO 2 BEDROOMS
- 2 HOUSE BATHROOMS & DOWNSTAIRS W.C.
- LARGE REAR GARDEN
- EASY ACCESS TO LOCAL
  FURTHER DEVELOPMENT
  AMENITIES, SCHOOLS, OPEN
  POTENTIAL
  COUNTRYSIDE &
  TRANSPORT LINKS

6 4 3

DOUBLE INTEGRAL GARAGE

AN IDEAL FAMILY HOME

& DRIVEWAY

SITUATED IN ONE OF THE MOST SOUGHT AFTER DEVELOPMENTS IN THE HIGHLY REGARDED VILLAGE OF OXSPRING IS THIS SIX BEDROOM STONE BUILT DETACHED HOME. SET WITHIN A LARGE PLOT, IN NEED OF SOME MODERNISATION, OFFERING FURTHER DEVELOPMENT POTENTAIL. THE PROPERTY IS IDEALLY SUITED TO THE FAMILY PURCHASER OFFERING SPACIOUS ACCOMMODATION OVER THREE FLOORS, FEATURING A DOUBLE INTEGRAL GARAGE AND A LARGE REAR GARDEN. LOCATED WITH EASY ACCESS TO OPEN COUNTRYSIDE, LOCAL AMENITIES, SCHOOLS AND TRANSPORT LINKS.