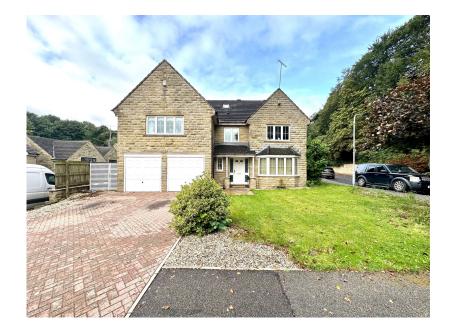

## **Millstones, Oxspring, Sheffield, S36 8WZ** Offers In Region Of £695,000

- STONE BUILT DETACHED
  6 BEDROOMS
- 3 RECEPTION ROOMS EN SUITE TO 2 BEDROOMS
- 2 HOUSE BATHROOMS & DOWNSTAIRS W.C.
- LARGE REAR GARDEN
- EASY ACCESS TO LOCAL
  FURTHER DEVELOPMENT
  AMENITIES, SCHOOLS, OPEN
  POTENTIAL
  COUNTRYSIDE &
  TRANSPORT LINKS

6 4 3

DOUBLE INTEGRAL GARAGE

AN IDEAL FAMILY HOME

& DRIVEWAY

SITUATED IN ONE OF THE MOST SOUGHT AFTER DEVELOPMENTS IN THE HIGHLY REGARDED VILLAGE OF OXSPRING IS THIS SIX BEDROOM STONE BUILT DETACHED HOME. SET WITHIN A LARGE PLOT, IN NEED OF SOME MODERNISATION, OFFERING FURTHER DEVELOPMENT POTENTAIL. THE PROPERTY IS IDEALLY SUITED TO THE FAMILY PURCHASER OFFERING SPACIOUS ACCOMMODATION OVER THREE FLOORS, FEATURING A DOUBLE INTEGRAL GARAGE AND A LARGE REAR GARDEN. LOCATED WITH EASY ACCESS TO OPEN COUNTRYSIDE, LOCAL AMENITIES, SCHOOLS AND TRANSPORT LINKS.