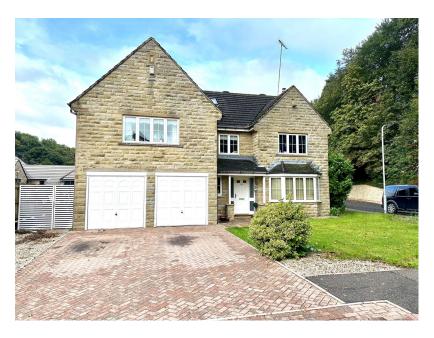

## **Millstones, Oxspring, Sheffield, S36 8WZ** Offers In Region Of £695,000

- STONE BUILT DETACHED
  6 BEDROOMS
- 3 RECEPTION ROOMS EN SUITE TO 2 BEDROOMS
- 2 HOUSE BATHROOMS & DOWNSTAIRS W.C.
- LARGE REAR GARDEN
- EASY ACCESS TO LOCAL
  FURTHER DEVELOPMENT
  AMENITIES, SCHOOLS, OPEN
  POTENTIAL
  COUNTRYSIDE &
  TRANSPORT LINKS

6 4 3

DOUBLE INTEGRAL GARAGE

AN IDEAL FAMILY HOME

& DRIVEWAY

SITUATED IN ONE OF THE MOST SOUGHT AFTER DEVELOPMENTS IN THE HIGHLY REGARDED VILLAGE OF OXSPRING IS THIS SIX BEDROOM STONE BUILT DETACHED HOME. SET WITHIN A LARGE PLOT, IN NEED OF SOME MODERNISATION, OFFERING FURTHER DEVELOPMENT POTENTAIL. THE PROPERTY IS IDEALLY SUITED TO THE FAMILY PURCHASER OFFERING SPACIOUS ACCOMMODATION OVER THREE FLOORS, FEATURING A DOUBLE INTEGRAL GARAGE AND A LARGE REAR GARDEN. LOCATED WITH EASY ACCESS TO OPEN COUNTRYSIDE, LOCAL AMENITIES, SCHOOLS AND TRANSPORT LINKS.