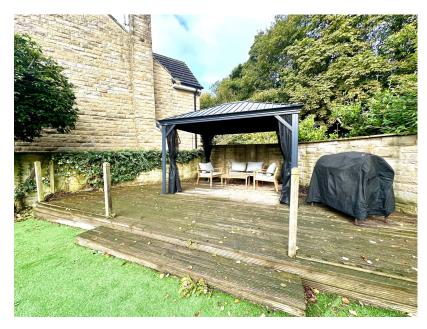

## **Millstones, Oxspring, Sheffield, S36 8WZ** Offers In Region Of £695,000

- STONE BUILT DETACHED
  6 BEDROOMS
- 3 RECEPTION ROOMS EN SUITE TO 2 BEDROOMS
- 2 HOUSE BATHROOMS & DOWNSTAIRS W.C.
- LARGE REAR GARDEN
- EASY ACCESS TO LOCAL
  FURTHER DEVELOPMENT
  AMENITIES, SCHOOLS, OPEN
  POTENTIAL
  COUNTRYSIDE &
  TRANSPORT LINKS

6 4 3

DOUBLE INTEGRAL GARAGE

AN IDEAL FAMILY HOME

& DRIVEWAY

SITUATED IN ONE OF THE MOST SOUGHT AFTER DEVELOPMENTS IN THE HIGHLY REGARDED VILLAGE OF OXSPRING IS THIS SIX BEDROOM STONE BUILT DETACHED HOME. SET WITHIN A LARGE PLOT, IN NEED OF SOME MODERNISATION, OFFERING FURTHER DEVELOPMENT POTENTAIL. THE PROPERTY IS IDEALLY SUITED TO THE FAMILY PURCHASER OFFERING SPACIOUS ACCOMMODATION OVER THREE FLOORS, FEATURING A DOUBLE INTEGRAL GARAGE AND A LARGE REAR GARDEN. LOCATED WITH EASY ACCESS TO OPEN COUNTRYSIDE, LOCAL AMENITIES, SCHOOLS AND TRANSPORT LINKS.