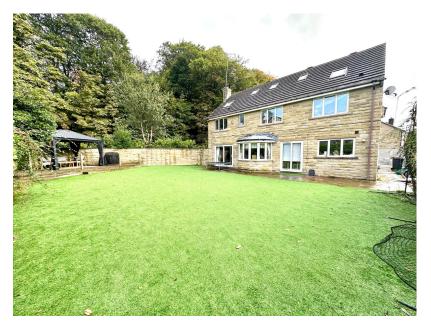

## **Millstones, Oxspring, Sheffield, S36 8WZ** Offers In Region Of £695,000

- STONE BUILT DETACHED
  6 BEDROOMS
- 3 RECEPTION ROOMS EN SUITE TO 2 BEDROOMS
- 2 HOUSE BATHROOMS & DOWNSTAIRS W.C.
- LARGE REAR GARDEN
- EASY ACCESS TO LOCAL
  FURTHER DEVELOPMENT
  AMENITIES, SCHOOLS, OPEN
  POTENTIAL
  COUNTRYSIDE &
  TRANSPORT LINKS

6 4 3

DOUBLE INTEGRAL GARAGE

AN IDEAL FAMILY HOME

& DRIVEWAY

SITUATED IN ONE OF THE MOST SOUGHT AFTER DEVELOPMENTS IN THE HIGHLY REGARDED VILLAGE OF OXSPRING IS THIS SIX BEDROOM STONE BUILT DETACHED HOME. SET WITHIN A LARGE PLOT, IN NEED OF SOME MODERNISATION, OFFERING FURTHER DEVELOPMENT POTENTAIL. THE PROPERTY IS IDEALLY SUITED TO THE FAMILY PURCHASER OFFERING SPACIOUS ACCOMMODATION OVER THREE FLOORS, FEATURING A DOUBLE INTEGRAL GARAGE AND A LARGE REAR GARDEN. LOCATED WITH EASY ACCESS TO OPEN COUNTRYSIDE, LOCAL AMENITIES, SCHOOLS AND TRANSPORT LINKS.