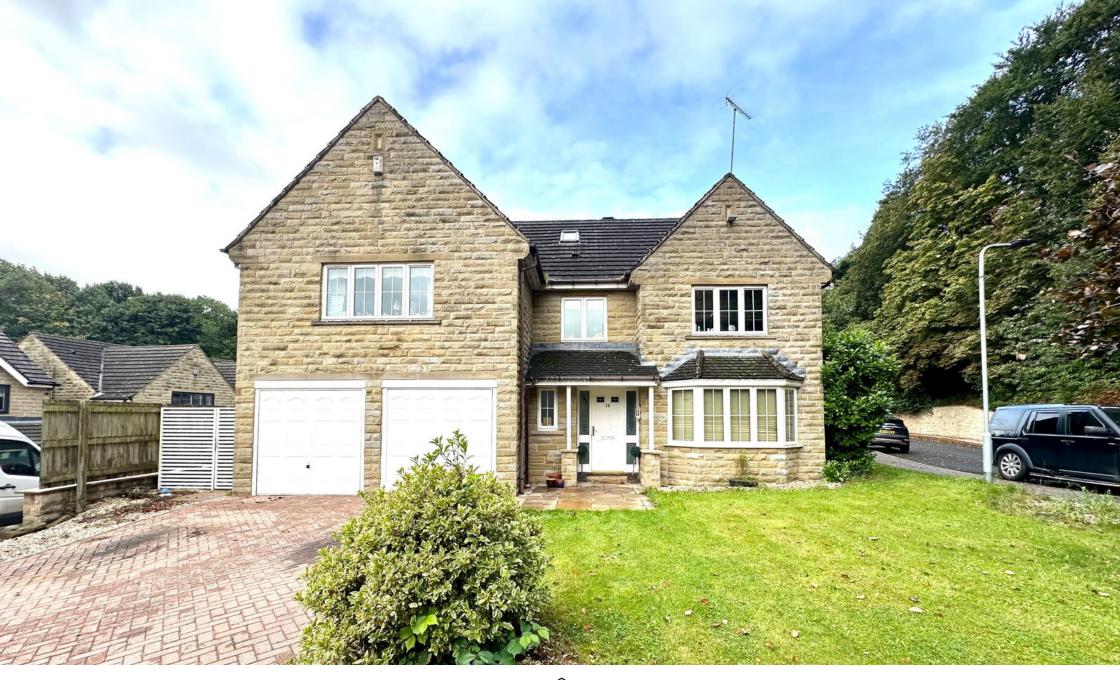

## **Millstones, Oxspring, Sheffield, S36 8WZ** Offers In Region Of £695,000

- STONE BUILT DETACHED
  6 BEDROOMS
- 3 RECEPTION ROOMS EN SUITE TO 2 BEDROOMS
- 2 HOUSE BATHROOMS & DOWNSTAIRS W.C.
- LARGE REAR GARDEN
- EASY ACCESS TO LOCAL
  FURTHER DEVELOPMENT
  AMENITIES, SCHOOLS, OPEN
  POTENTIAL
  COUNTRYSIDE &
  TRANSPORT LINKS

6 4 3

DOUBLE INTEGRAL GARAGE

AN IDEAL FAMILY HOME

& DRIVEWAY

SITUATED IN ONE OF THE MOST SOUGHT AFTER DEVELOPMENTS IN THE HIGHLY REGARDED VILLAGE OF OXSPRING IS THIS SIX BEDROOM STONE BUILT DETACHED HOME. SET WITHIN A LARGE PLOT, IN NEED OF SOME MODERNISATION, OFFERING FURTHER DEVELOPMENT POTENTAIL. THE PROPERTY IS IDEALLY SUITED TO THE FAMILY PURCHASER OFFERING SPACIOUS ACCOMMODATION OVER THREE FLOORS, FEATURING A DOUBLE INTEGRAL GARAGE AND A LARGE REAR GARDEN. LOCATED WITH EASY ACCESS TO OPEN COUNTRYSIDE, LOCAL AMENITIES, SCHOOLS AND TRANSPORT LINKS.