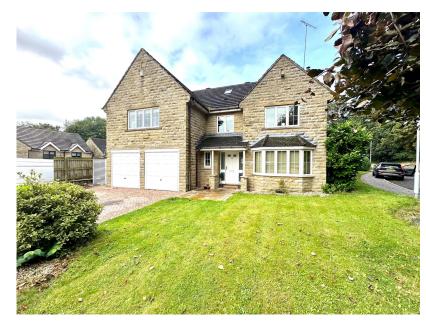

## **Millstones, Oxspring, Sheffield, S36 8WZ** Offers In Region Of £695,000

- STONE BUILT DETACHED
  6 BEDROOMS
- 3 RECEPTION ROOMS EN SUITE TO 2 BEDROOMS
- 2 HOUSE BATHROOMS & DOWNSTAIRS W.C.
- LARGE REAR GARDEN
- EASY ACCESS TO LOCAL
  FURTHER DEVELOPMENT
  AMENITIES, SCHOOLS, OPEN
  POTENTIAL
  COUNTRYSIDE &
  TRANSPORT LINKS

6 4 3

DOUBLE INTEGRAL GARAGE

AN IDEAL FAMILY HOME

& DRIVEWAY

SITUATED IN ONE OF THE MOST SOUGHT AFTER DEVELOPMENTS IN THE HIGHLY REGARDED VILLAGE OF OXSPRING IS THIS SIX BEDROOM STONE BUILT DETACHED HOME. SET WITHIN A LARGE PLOT, IN NEED OF SOME MODERNISATION, OFFERING FURTHER DEVELOPMENT POTENTAIL. THE PROPERTY IS IDEALLY SUITED TO THE FAMILY PURCHASER OFFERING SPACIOUS ACCOMMODATION OVER THREE FLOORS, FEATURING A DOUBLE INTEGRAL GARAGE AND A LARGE REAR GARDEN. LOCATED WITH EASY ACCESS TO OPEN COUNTRYSIDE, LOCAL AMENITIES, SCHOOLS AND TRANSPORT LINKS.