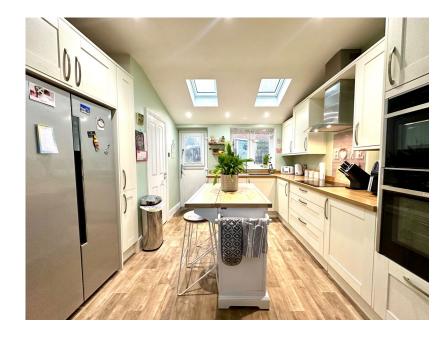

## Green Road, Penistone, Sheffield, S36 6BG

Offers Over £180,000

- MID TERRACE
- SET OVER 3 FLOORS
- OPEN PLAN DINING KITCHEN
- DECEPTIVELY SPACIOUS
- CLOSE TO PENISTONE CENTRE AMENITIES, SCHOOLS & TRANSPORT LINKS

- 3 DOUBLE BEDROOMS
- SINGLE STOREY EXTENSION TO REAR
- 4 PIECE BATHROOM & DOWNSTAIRS W.C.
- LANDSCAPED REAR GARDEN
- EASY ACCESS TO PENNINE TRAIL

TAKE A LOOK AT THIS ... PLEASANTLY SITUATED WITHIN WALKING DISTANCE OF PENISTONE CENTRE, GIVING EASY ACCESS TO THE TRANS PENNINE TRAIL AND LOCAL SCHOOLING IS THIS DECEPTIELY SPACIOUS, THREE DOUBLE BEDROOM MID TERRACE, FEATURING A SINGLE STOREY EXTENSION TO THE REAR CREATING A LARGE OPEN PLAN DINING KITCHEN. THE PROPERTY IS IDEALLY SUITED TO THE FIRST TIME BUYER, COUPLE OR YOUNG FAMILY AND AN EARLY INSPECTION IS HIGHLY RECOMMENDED.