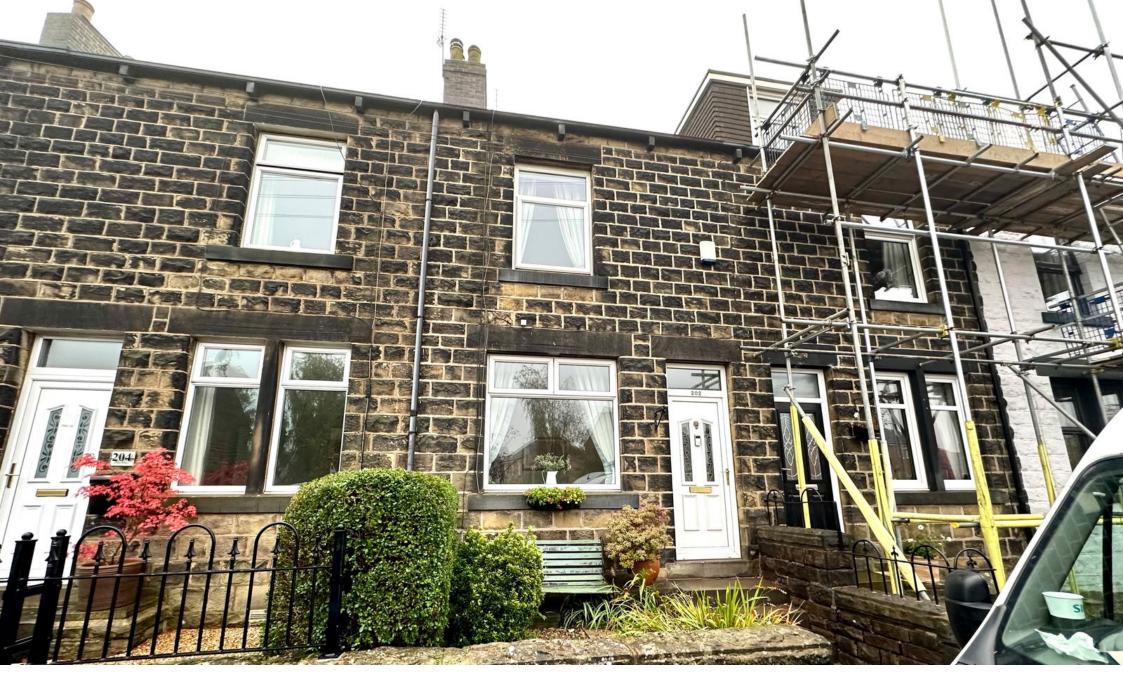

## Green Road, Penistone, Sheffield, S36 6BG

Offers Over £180,000

- MID TERRACE
- SET OVER 3 FLOORS
- OPEN PLAN DINING KITCHEN
- DECEPTIVELY SPACIOUS
- CLOSE TO PENISTONE CENTRE AMENITIES, SCHOOLS & TRANSPORT LINKS

- 3 DOUBLE BEDROOMS
- SINGLE STOREY EXTENSION TO REAR
- 4 PIECE BATHROOM & DOWNSTAIRS W.C.
- LANDSCAPED REAR GARDEN
- EASY ACCESS TO PENNINE TRAIL

TAKE A LOOK AT THIS ... PLEASANTLY SITUATED WITHIN WALKING DISTANCE OF PENISTONE CENTRE, GIVING EASY ACCESS TO THE TRANS PENNINE TRAIL AND LOCAL SCHOOLING IS THIS DECEPTIELY SPACIOUS, THREE DOUBLE BEDROOM MID TERRACE, FEATURING A SINGLE STOREY EXTENSION TO THE REAR CREATING A LARGE OPEN PLAN DINING KITCHEN. THE PROPERTY IS IDEALLY SUITED TO THE FIRST TIME BUYER, COUPLE OR YOUNG FAMILY AND AN EARLY INSPECTION IS HIGHLY RECOMMENDED.