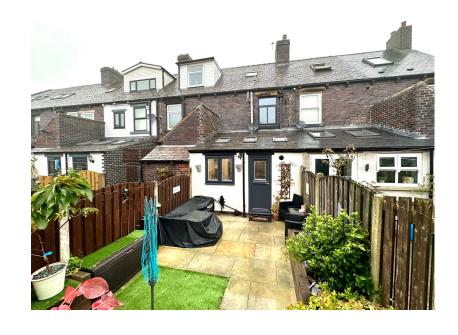

- 3 DOUBLE BEDROOMS
- SINGLE STOREY EXTENSION TO REAR
- 4 PIECE BATHROOM & DOWNSTAIRS W.C.
- LANDSCAPED REAR GARDEN
- EASY ACCESS TO PENNINE TRAIL

TAKE A LOOK AT THIS ... PLEASANTLY SITUATED WITHIN WALKING DISTANCE OF PENISTONE CENTRE, GIVING EASY ACCESS TO THE TRANS PENNINE TRAIL AND LOCAL SCHOOLING IS THIS DECEPTIELY SPACIOUS, THREE DOUBLE BEDROOM MID TERRACE, FEATURING A SINGLE STOREY EXTENSION TO THE REAR CREATING A LARGE OPEN PLAN DINING KITCHEN. THE PROPERTY IS IDEALLY SUITED TO THE FIRST TIME BUYER, COUPLE OR YOUNG FAMILY AND AN EARLY INSPECTION IS HIGHLY RECOMMENDED.