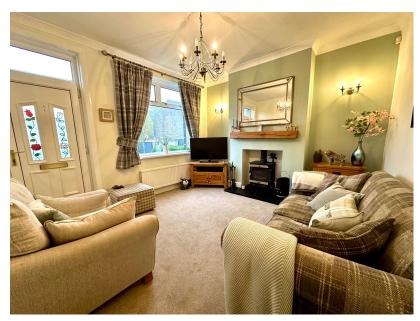

## Green Road, Penistone, Sheffield, S36 6BG

Offers Over £180,000

- MID TERRACE
- SET OVER 3 FLOORS
- OPEN PLAN DINING KITCHEN
- DECEPTIVELY SPACIOUS
- CLOSE TO PENISTONE CENTRE AMENITIES, SCHOOLS & TRANSPORT LINKS

- 3 DOUBLE BEDROOMS
- SINGLE STOREY EXTENSION TO REAR
- 4 PIECE BATHROOM & DOWNSTAIRS W.C.
- LANDSCAPED REAR GARDEN
- EASY ACCESS TO PENNINE TRAIL

TAKE A LOOK AT THIS ... PLEASANTLY SITUATED WITHIN WALKING DISTANCE OF PENISTONE CENTRE, GIVING EASY ACCESS TO THE TRANS PENNINE TRAIL AND LOCAL SCHOOLING IS THIS DECEPTIELY SPACIOUS, THREE DOUBLE BEDROOM MID TERRACE, FEATURING A SINGLE STOREY EXTENSION TO THE REAR CREATING A LARGE OPEN PLAN DINING KITCHEN. THE PROPERTY IS IDEALLY SUITED TO THE FIRST TIME BUYER, COUPLE OR YOUNG FAMILY AND AN EARLY INSPECTION IS HIGHLY RECOMMENDED.