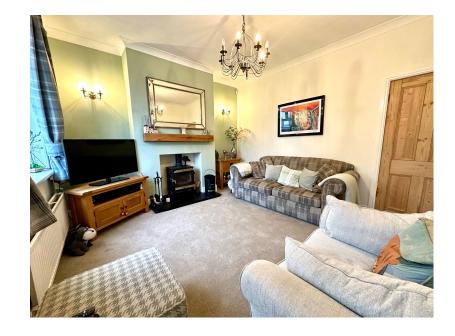

## Green Road, Penistone, Sheffield, S36 6BG

Offers Over £180,000

- MID TERRACE
- SET OVER 3 FLOORS
- OPEN PLAN DINING KITCHEN
- DECEPTIVELY SPACIOUS
- CLOSE TO PENISTONE CENTRE AMENITIES, SCHOOLS & TRANSPORT LINKS

- 3 DOUBLE BEDROOMS
- SINGLE STOREY EXTENSION TO REAR
- 4 PIECE BATHROOM & DOWNSTAIRS W.C.
- LANDSCAPED REAR GARDEN
- EASY ACCESS TO PENNINE TRAIL

TAKE A LOOK AT THIS ... PLEASANTLY SITUATED WITHIN WALKING DISTANCE OF PENISTONE CENTRE, GIVING EASY ACCESS TO THE TRANS PENNINE TRAIL AND LOCAL SCHOOLING IS THIS DECEPTIELY SPACIOUS, THREE DOUBLE BEDROOM MID TERRACE, FEATURING A SINGLE STOREY EXTENSION TO THE REAR CREATING A LARGE OPEN PLAN DINING KITCHEN. THE PROPERTY IS IDEALLY SUITED TO THE FIRST TIME BUYER, COUPLE OR YOUNG FAMILY AND AN EARLY INSPECTION IS HIGHLY RECOMMENDED.