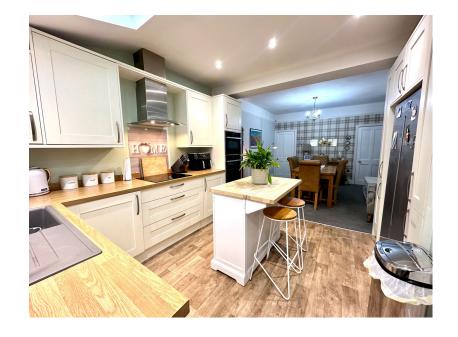

## Green Road, Penistone, Sheffield, S36 6BG

Offers Over £180,000

- MID TERRACE
- SET OVER 3 FLOORS
- OPEN PLAN DINING KITCHEN
- DECEPTIVELY SPACIOUS
- CLOSE TO PENISTONE CENTRE AMENITIES, SCHOOLS & TRANSPORT LINKS

- 3 DOUBLE BEDROOMS
- SINGLE STOREY EXTENSION TO REAR
- 4 PIECE BATHROOM & DOWNSTAIRS W.C.
- LANDSCAPED REAR GARDEN
- EASY ACCESS TO PENNINE TRAIL

TAKE A LOOK AT THIS ... PLEASANTLY SITUATED WITHIN WALKING DISTANCE OF PENISTONE CENTRE, GIVING EASY ACCESS TO THE TRANS PENNINE TRAIL AND LOCAL SCHOOLING IS THIS DECEPTIELY SPACIOUS, THREE DOUBLE BEDROOM MID TERRACE, FEATURING A SINGLE STOREY EXTENSION TO THE REAR CREATING A LARGE OPEN PLAN DINING KITCHEN. THE PROPERTY IS IDEALLY SUITED TO THE FIRST TIME BUYER, COUPLE OR YOUNG FAMILY AND AN EARLY INSPECTION IS HIGHLY RECOMMENDED.