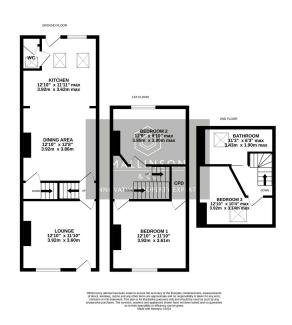

## Green Road, Penistone, Sheffield, S36 6BG

Offers Over £180,000

- MID TERRACE
- SET OVER 3 FLOORS
- OPEN PLAN DINING KITCHEN
- DECEPTIVELY SPACIOUS
- CLOSE TO PENISTONE CENTRE AMENITIES, SCHOOLS & TRANSPORT LINKS

- 3 DOUBLE BEDROOMS
- SINGLE STOREY EXTENSION TO REAR
- 4 PIECE BATHROOM & DOWNSTAIRS W.C.
- LANDSCAPED REAR GARDEN
- EASY ACCESS TO PENNINE TRAIL

TAKE A LOOK AT THIS ... PLEASANTLY SITUATED WITHIN WALKING DISTANCE OF PENISTONE CENTRE, GIVING EASY ACCESS TO THE TRANS PENNINE TRAIL AND LOCAL SCHOOLING IS THIS DECEPTIELY SPACIOUS, THREE DOUBLE BEDROOM MID TERRACE, FEATURING A SINGLE STOREY EXTENSION TO THE REAR CREATING A LARGE OPEN PLAN DINING KITCHEN. THE PROPERTY IS IDEALLY SUITED TO THE FIRST TIME BUYER, COUPLE OR YOUNG FAMILY AND AN EARLY INSPECTION IS HIGHLY RECOMMENDED.