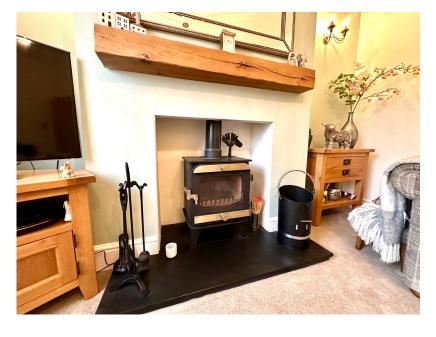

## Green Road, Penistone, Sheffield, S36 6BG

Offers Over £180,000

- MID TERRACE
- SET OVER 3 FLOORS
- OPEN PLAN DINING KITCHEN
- DECEPTIVELY SPACIOUS
- CLOSE TO PENISTONE CENTRE AMENITIES, SCHOOLS & TRANSPORT LINKS

- 3 DOUBLE BEDROOMS
- SINGLE STOREY EXTENSION TO REAR
- 4 PIECE BATHROOM & DOWNSTAIRS W.C.
- LANDSCAPED REAR GARDEN
- EASY ACCESS TO PENNINE TRAIL

TAKE A LOOK AT THIS ... PLEASANTLY SITUATED WITHIN WALKING DISTANCE OF PENISTONE CENTRE, GIVING EASY ACCESS TO THE TRANS PENNINE TRAIL AND LOCAL SCHOOLING IS THIS DECEPTIELY SPACIOUS, THREE DOUBLE BEDROOM MID TERRACE, FEATURING A SINGLE STOREY EXTENSION TO THE REAR CREATING A LARGE OPEN PLAN DINING KITCHEN. THE PROPERTY IS IDEALLY SUITED TO THE FIRST TIME BUYER, COUPLE OR YOUNG FAMILY AND AN EARLY INSPECTION IS HIGHLY RECOMMENDED.