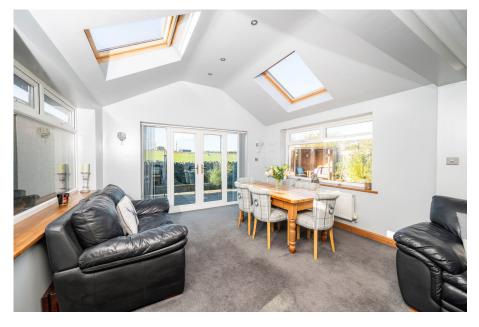

INNOVATIVE PROPERTY EXPERTS

- DETACHED BUNGALOW
- DINING KITCHEN
- EN SUITE TO BEDROOM 1
- LOW MAINTENANCE REAR GARDEN
- CLOSE TO LOCAL AMENITIES, SERVICES & TRANSPORT LINKS

- SYMPATHETICALLY EXTENDED
- LOUNGE WITH GARDEN ROOM EXTENSION
- DETACHED GARAGE & DRIVE
- STUNNING RURAL VIEWS TO REAR
- HIGHLY SOUGHT AFTER VILLAGE LOCATION

TAKE A LOOK AT THIS ... SET IN THE HIGHLY REGARDED VILLAGE OF UPPER DENBY IS THIS THREE DOUBLE BEDROOM, SYMPATHETICALLY EXTENDED DETACHED BUNGALOW, SITUATED WITHIN A SPACIOUS PLOT WITH RURAL COUNTRYSIDE VIEWS. THE PROPERTY FEATURES A GARDEN ROOM EXTENSION TO THE REAR, DINING KITCHEN, EN SUITE TO BEDROOM ONE, DETACHED GARAGE AND AMPLE OFF STREET PARKING. LOCATED WITHIN EASY REACH OF LOCAL AMENITIES, SERVICES AND TRANSPORT LINKS.