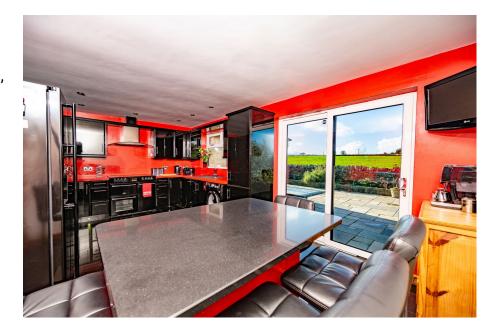

INNOVATIVE PROPERTY EXPERTS

- DETACHED BUNGALOW
- DINING KITCHEN
- EN SUITE TO BEDROOM 1
- LOW MAINTENANCE REAR GARDEN
- CLOSE TO LOCAL AMENITIES, SERVICES & TRANSPORT LINKS

- SYMPATHETICALLY EXTENDED
- LOUNGE WITH GARDEN ROOM EXTENSION
- DETACHED GARAGE & DRIVE
- STUNNING RURAL VIEWS TO REAR
- HIGHLY SOUGHT AFTER VILLAGE LOCATION

TAKE A LOOK AT THIS ... SET IN THE HIGHLY REGARDED VILLAGE OF UPPER DENBY IS THIS THREE DOUBLE BEDROOM, SYMPATHETICALLY EXTENDED DETACHED BUNGALOW, SITUATED WITHIN A SPACIOUS PLOT WITH RURAL COUNTRYSIDE VIEWS. THE PROPERTY FEATURES A GARDEN ROOM EXTENSION TO THE REAR, DINING KITCHEN, EN SUITE TO BEDROOM ONE, DETACHED GARAGE AND AMPLE OFF STREET PARKING. LOCATED WITHIN EASY REACH OF LOCAL AMENITIES, SERVICES AND TRANSPORT LINKS.