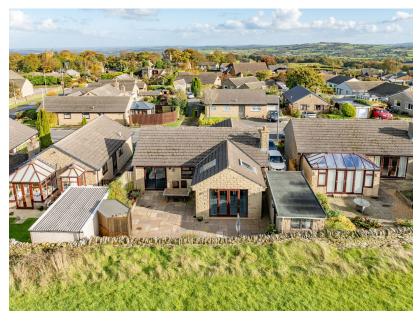

INNOVATIVE PROPERTY EXPERTS

- DETACHED BUNGALOW
- DINING KITCHEN
- EN SUITE TO BEDROOM 1
- LOW MAINTENANCE REAR GARDEN
- CLOSE TO LOCAL AMENITIES, SERVICES & TRANSPORT LINKS

- SYMPATHETICALLY EXTENDED
- LOUNGE WITH GARDEN ROOM EXTENSION
- DETACHED GARAGE & DRIVE
- STUNNING RURAL VIEWS TO REAR
- HIGHLY SOUGHT AFTER VILLAGE LOCATION

TAKE A LOOK AT THIS ... SET IN THE HIGHLY REGARDED VILLAGE OF UPPER DENBY IS THIS THREE DOUBLE BEDROOM, SYMPATHETICALLY EXTENDED DETACHED BUNGALOW, SITUATED WITHIN A SPACIOUS PLOT WITH RURAL COUNTRYSIDE VIEWS. THE PROPERTY FEATURES A GARDEN ROOM EXTENSION TO THE REAR, DINING KITCHEN, EN SUITE TO BEDROOM ONE, DETACHED GARAGE AND AMPLE OFF STREET PARKING. LOCATED WITHIN EASY REACH OF LOCAL AMENITIES, SERVICES AND TRANSPORT LINKS.