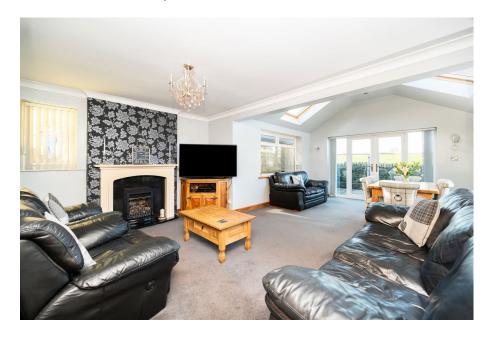

INNOVATIVE PROPERTY EXPERTS

- DETACHED BUNGALOW
- DINING KITCHEN
- EN SUITE TO BEDROOM 1
- LOW MAINTENANCE REAR GARDEN
- CLOSE TO LOCAL AMENITIES, SERVICES & TRANSPORT LINKS

- SYMPATHETICALLY EXTENDED
- LOUNGE WITH GARDEN ROOM EXTENSION
- DETACHED GARAGE & DRIVE
- STUNNING RURAL VIEWS TO REAR
- HIGHLY SOUGHT AFTER VILLAGE LOCATION

TAKE A LOOK AT THIS ... SET IN THE HIGHLY REGARDED VILLAGE OF UPPER DENBY IS THIS THREE DOUBLE BEDROOM, SYMPATHETICALLY EXTENDED DETACHED BUNGALOW, SITUATED WITHIN A SPACIOUS PLOT WITH RURAL COUNTRYSIDE VIEWS. THE PROPERTY FEATURES A GARDEN ROOM EXTENSION TO THE REAR, DINING KITCHEN, EN SUITE TO BEDROOM ONE, DETACHED GARAGE AND AMPLE OFF STREET PARKING. LOCATED WITHIN EASY REACH OF LOCAL AMENITIES, SERVICES AND TRANSPORT LINKS.