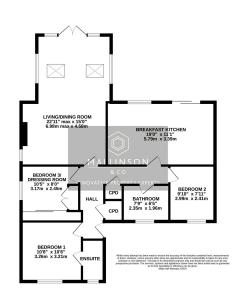

INNOVATIVE PROPERTY EXPERTS

- DETACHED BUNGALOW
- DINING KITCHEN
- EN SUITE TO BEDROOM 1
- LOW MAINTENANCE REAR GARDEN
- CLOSE TO LOCAL AMENITIES, SERVICES & TRANSPORT LINKS

- SYMPATHETICALLY EXTENDED
- LOUNGE WITH GARDEN ROOM EXTENSION
- DETACHED GARAGE & DRIVE
- STUNNING RURAL VIEWS TO REAR
- HIGHLY SOUGHT AFTER VILLAGE LOCATION

TAKE A LOOK AT THIS ... SET IN THE HIGHLY REGARDED VILLAGE OF UPPER DENBY IS THIS THREE DOUBLE BEDROOM, SYMPATHETICALLY EXTENDED DETACHED BUNGALOW, SITUATED WITHIN A SPACIOUS PLOT WITH RURAL COUNTRYSIDE VIEWS. THE PROPERTY FEATURES A GARDEN ROOM EXTENSION TO THE REAR, DINING KITCHEN, EN SUITE TO BEDROOM ONE, DETACHED GARAGE AND AMPLE OFF STREET PARKING. LOCATED WITHIN EASY REACH OF LOCAL AMENITIES, SERVICES AND TRANSPORT LINKS.