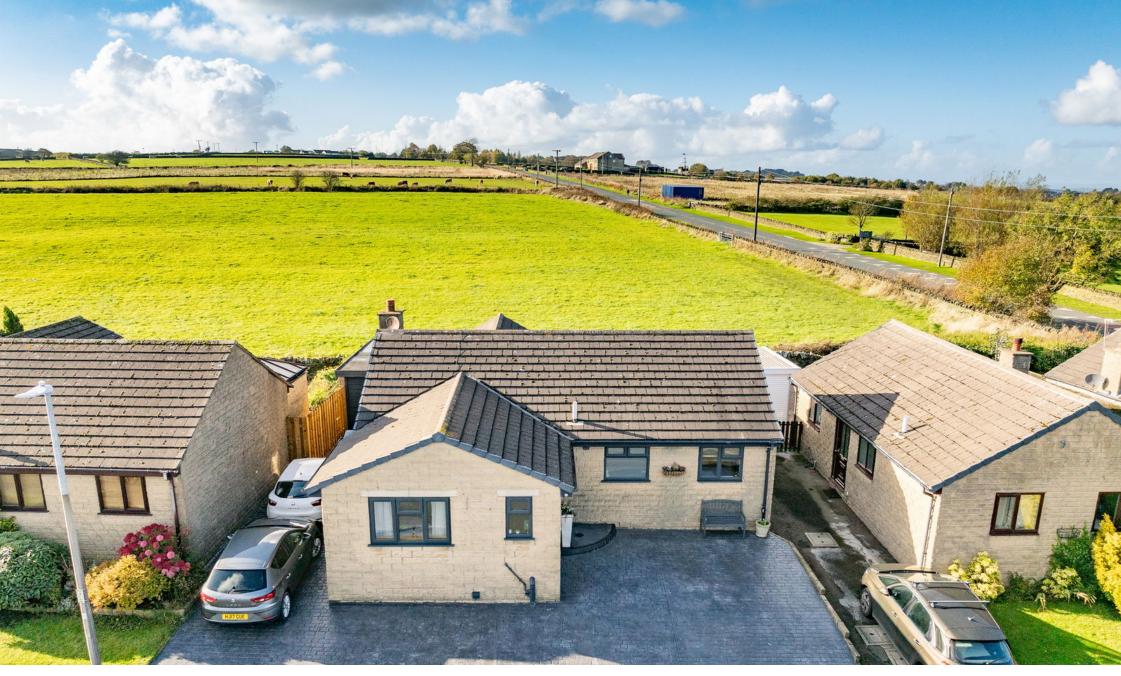

INNOVATIVE PROPERTY EXPERTS

- DETACHED BUNGALOW
- DINING KITCHEN
- EN SUITE TO BEDROOM 1
- LOW MAINTENANCE REAR GARDEN
- CLOSE TO LOCAL AMENITIES, SERVICES & TRANSPORT LINKS

- SYMPATHETICALLY EXTENDED
- LOUNGE WITH GARDEN ROOM EXTENSION
- DETACHED GARAGE & DRIVE
- STUNNING RURAL VIEWS TO REAR
- HIGHLY SOUGHT AFTER VILLAGE LOCATION

TAKE A LOOK AT THIS ... SET IN THE HIGHLY REGARDED VILLAGE OF UPPER DENBY IS THIS THREE DOUBLE BEDROOM, SYMPATHETICALLY EXTENDED DETACHED BUNGALOW, SITUATED WITHIN A SPACIOUS PLOT WITH RURAL COUNTRYSIDE VIEWS. THE PROPERTY FEATURES A GARDEN ROOM EXTENSION TO THE REAR, DINING KITCHEN, EN SUITE TO BEDROOM ONE, DETACHED GARAGE AND AMPLE OFF STREET PARKING. LOCATED WITHIN EASY REACH OF LOCAL AMENITIES, SERVICES AND TRANSPORT LINKS.