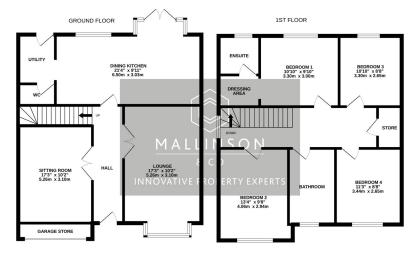

## **Graders Close , Mapplewell, Barnsley, S75 6PN** Offers Over £375,000

- DETACHED
- OPEN PLAN KITCHEN & UTILITY
- UPGRADED CONTEMPORARY BATHROOMS
- SOUTH FACING REAR GARDEN
- CLOSE TO LOCAL AMENITIES, SCHOOLS & TRANSPORT LINKS

- 4 DOUBLE BEDROOMS
- PART CONVERTED GARAGE SNUG
- BESPOKE FIXTURES & FINISH THROUGHOUT
- CUL DE SAC LOCATION
- IDEAL FOR A GROWING FAMILY

## **▶** 4 **▶** 3 **₽** 2

SIMPLY OUTSTANDING ... NESTLED AWAY IN A CUL DE SAC LOCATION IS THIS BEAUTIFULLY APPOINTED, FOUR DOUBLE BEDROOM DETACHED FAMILY HOME BUILT BY HARRON HOMES. THE PROPERTY FEATURES MODERN DÉCOR AND AN UPGRADED FROM NEW BESPOKE FIXTURES AND FINISH THROUGHOUT, INCLUDING AN OPEN PLAN KITCHEN, PART CONVERTED GARAGE SNUG AREA AND A SOUTH FACING LANDSCAPED REAR GARDEN. IDEALLY LOCATED CLOSE TO LOCAL AMENITIES SCHOOLS AND TRANSPORT LINKS. VIEWING IS RECOMMENDED.