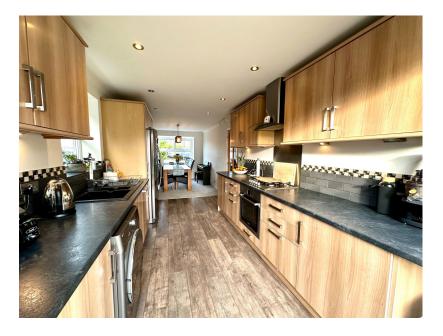

## **Cutts Field View, Royston, Barnsley, S71 4EN** Offers Over £335,000

• DETACHED

- 4 DOUBLE BEDROOMS
- LARGE MODERN OPEN PLAN · OPEN EN SUITE TO KITCHEN BEDROOM 1
- LANDSCAPED REAR GARDEN · SUPBERB OUTSIDE ENTERTAINMENT AREA
- SINGLE GARAGE & DRIVEWAY
- CLOSE TO LOCAL AMENITIES, SCHOOLS & TRANSPORT LINKS
- BEAUTIFULLY PRESENTED THROUGHOUT
- AN IDEAL FAMILY HOME

TAKE A LOOK AT THIS ... SITUATED WITHIN A LITTLE KNOWN CUL DE SAC LOCATION IS THIS BEAUTIFULLY APPOINTED AND CONTEMPORARILY DESIGNED, FOUR BEDROOM DETACHED FAMILY HOME, SET WITHIN A LARGE PLOT FEATURING STUNNING OUTDOOR ENTERTAINMENT AREAS. THE PROPERTY ALSO FEATURES A LARGE OPEN PLAN KITCHEN, A CONTEMPORARY OPEN STYLE EN SUITE TO BEDROOM ONE, SINGLE GARAGE AND DRIVEWAY. LOCATED WITHIN CLOSE PROXIMITY TO ROYSTON CENTRE AMENITIES, LOCAL SCHOOLS AND EXCELLENT COMMUTING LINKS.