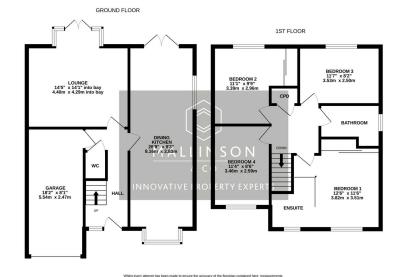

## **Cutts Field View, Royston, Barnsley, S71 4EN** Offers Over £335,000

• DETACHED

- 4 DOUBLE BEDROOMS
- LARGE MODERN OPEN PLAN · OPEN EN SUITE TO KITCHEN BEDROOM 1
- LANDSCAPED REAR GARDEN · SUPBERB OUTSIDE ENTERTAINMENT AREA
- SINGLE GARAGE & DRIVEWAY
- CLOSE TO LOCAL AMENITIES, SCHOOLS & TRANSPORT LINKS
- BEAUTIFULLY PRESENTED THROUGHOUT
- AN IDEAL FAMILY HOME

TAKE A LOOK AT THIS ... SITUATED WITHIN A LITTLE KNOWN CUL DE SAC LOCATION IS THIS BEAUTIFULLY APPOINTED AND CONTEMPORARILY DESIGNED, FOUR BEDROOM DETACHED FAMILY HOME, SET WITHIN A LARGE PLOT FEATURING STUNNING OUTDOOR ENTERTAINMENT AREAS. THE PROPERTY ALSO FEATURES A LARGE OPEN PLAN KITCHEN, A CONTEMPORARY OPEN STYLE EN SUITE TO BEDROOM ONE, SINGLE GARAGE AND DRIVEWAY. LOCATED WITHIN CLOSE PROXIMITY TO ROYSTON CENTRE AMENITIES, LOCAL SCHOOLS AND EXCELLENT COMMUTING LINKS.