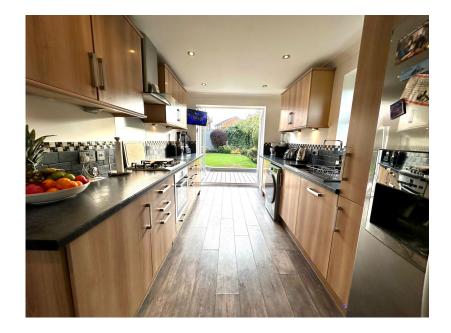

## **Cutts Field View, Royston, Barnsley, S71 4EN** Offers Over £335,000

• DETACHED

- 4 DOUBLE BEDROOMS
- LARGE MODERN OPEN PLAN · OPEN EN SUITE TO KITCHEN BEDROOM 1
- LANDSCAPED REAR GARDEN · SUPBERB OUTSIDE ENTERTAINMENT AREA
- SINGLE GARAGE & DRIVEWAY
- CLOSE TO LOCAL AMENITIES, SCHOOLS & TRANSPORT LINKS
- BEAUTIFULLY PRESENTED THROUGHOUT
- AN IDEAL FAMILY HOME

TAKE A LOOK AT THIS ... SITUATED WITHIN A LITTLE KNOWN CUL DE SAC LOCATION IS THIS BEAUTIFULLY APPOINTED AND CONTEMPORARILY DESIGNED, FOUR BEDROOM DETACHED FAMILY HOME, SET WITHIN A LARGE PLOT FEATURING STUNNING OUTDOOR ENTERTAINMENT AREAS. THE PROPERTY ALSO FEATURES A LARGE OPEN PLAN KITCHEN, A CONTEMPORARY OPEN STYLE EN SUITE TO BEDROOM ONE, SINGLE GARAGE AND DRIVEWAY. LOCATED WITHIN CLOSE PROXIMITY TO ROYSTON CENTRE AMENITIES, LOCAL SCHOOLS AND EXCELLENT COMMUTING LINKS.