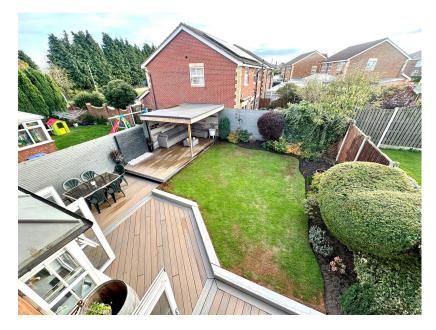

## **Cutts Field View, Royston, Barnsley, S71 4EN** Offers Over £335,000

• DETACHED

- 4 DOUBLE BEDROOMS
- LARGE MODERN OPEN PLAN · OPEN EN SUITE TO KITCHEN BEDROOM 1
- LANDSCAPED REAR GARDEN · SUPBERB OUTSIDE ENTERTAINMENT AREA
- SINGLE GARAGE & DRIVEWAY
- CLOSE TO LOCAL AMENITIES, SCHOOLS & TRANSPORT LINKS
- BEAUTIFULLY PRESENTED THROUGHOUT
- AN IDEAL FAMILY HOME

TAKE A LOOK AT THIS ... SITUATED WITHIN A LITTLE KNOWN CUL DE SAC LOCATION IS THIS BEAUTIFULLY APPOINTED AND CONTEMPORARILY DESIGNED, FOUR BEDROOM DETACHED FAMILY HOME, SET WITHIN A LARGE PLOT FEATURING STUNNING OUTDOOR ENTERTAINMENT AREAS. THE PROPERTY ALSO FEATURES A LARGE OPEN PLAN KITCHEN, A CONTEMPORARY OPEN STYLE EN SUITE TO BEDROOM ONE, SINGLE GARAGE AND DRIVEWAY. LOCATED WITHIN CLOSE PROXIMITY TO ROYSTON CENTRE AMENITIES, LOCAL SCHOOLS AND EXCELLENT COMMUTING LINKS.