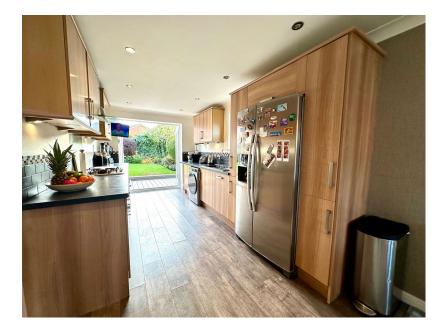

## **Cutts Field View, Royston, Barnsley, S71 4EN** Offers Over £335,000

• DETACHED

- 4 DOUBLE BEDROOMS
- LARGE MODERN OPEN PLAN · OPEN EN SUITE TO KITCHEN BEDROOM 1
- LANDSCAPED REAR GARDEN · SUPBERB OUTSIDE ENTERTAINMENT AREA
- SINGLE GARAGE & DRIVEWAY
- CLOSE TO LOCAL AMENITIES, SCHOOLS & TRANSPORT LINKS
- BEAUTIFULLY PRESENTED THROUGHOUT
- AN IDEAL FAMILY HOME

TAKE A LOOK AT THIS ... SITUATED WITHIN A LITTLE KNOWN CUL DE SAC LOCATION IS THIS BEAUTIFULLY APPOINTED AND CONTEMPORARILY DESIGNED, FOUR BEDROOM DETACHED FAMILY HOME, SET WITHIN A LARGE PLOT FEATURING STUNNING OUTDOOR ENTERTAINMENT AREAS. THE PROPERTY ALSO FEATURES A LARGE OPEN PLAN KITCHEN, A CONTEMPORARY OPEN STYLE EN SUITE TO BEDROOM ONE, SINGLE GARAGE AND DRIVEWAY. LOCATED WITHIN CLOSE PROXIMITY TO ROYSTON CENTRE AMENITIES, LOCAL SCHOOLS AND EXCELLENT COMMUTING LINKS.