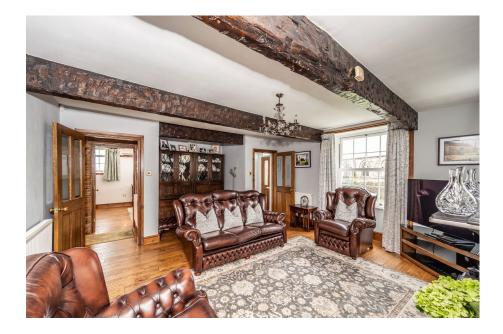

- 4 BEDROOMS
- 3 RECEPTION ROOMS
- MANY ORIGINAL FEATURES
- GARDEN TO FRONT & REAR
- PLEASANT VIEWS TOWARDS CUMBERWORTH CHURCH

SIMPLY OUTSTANDING ... LOCATED WITHIN THE HIGHLY REGARDED VILLAGE OF CUMBERWORTH OPPOSITE THE LOCAL CHURCH IS THIS FORMER PUBLIC HOUSE, HAVING BEEN FULLY RESTORED AND REBURBISHED OVER A NUMBER OF YEARS. THE PROPERTY FEATURES A WEALTH OF CHARM AND CHARACTER, WITH EXPOSED STONEWORK, ORIGINAL BEAMS AND FIREPLACES. THE PROPERTY IS DECEPTIVELY SPACIOUS, HAVING FOUR BEDROOMS WITH AN EN SUITE TO BEDROOM ONE AND IS IDEALLY SUITED TO THE FAMILY OCCUPIER. AN INTERNAL INSPECTION IS HIGHLY RECOMMENDED.