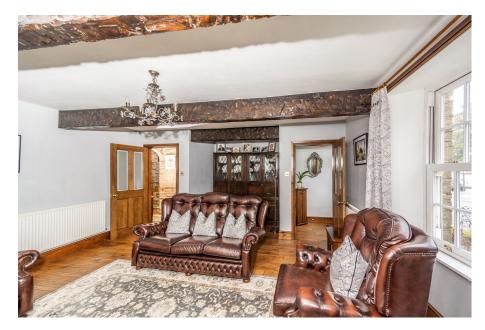

- 4 BEDROOMS
- 3 RECEPTION ROOMS
- MANY ORIGINAL FEATURES
- GARDEN TO FRONT & REAR
- PLEASANT VIEWS TOWARDS CUMBERWORTH CHURCH

SIMPLY OUTSTANDING ... LOCATED WITHIN THE HIGHLY REGARDED VILLAGE OF CUMBERWORTH OPPOSITE THE LOCAL CHURCH IS THIS FORMER PUBLIC HOUSE, HAVING BEEN FULLY RESTORED AND REBURBISHED OVER A NUMBER OF YEARS. THE PROPERTY FEATURES A WEALTH OF CHARM AND CHARACTER, WITH EXPOSED STONEWORK, ORIGINAL BEAMS AND FIREPLACES. THE PROPERTY IS DECEPTIVELY SPACIOUS, HAVING FOUR BEDROOMS WITH AN EN SUITE TO BEDROOM ONE AND IS IDEALLY SUITED TO THE FAMILY OCCUPIER. AN INTERNAL INSPECTION IS HIGHLY RECOMMENDED.