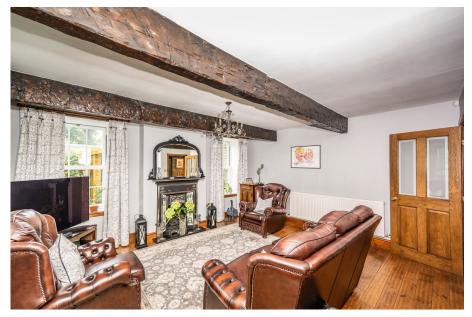

- 4 BEDROOMS
- 3 RECEPTION ROOMS
- MANY ORIGINAL FEATURES
- GARDEN TO FRONT & REAR
- PLEASANT VIEWS TOWARDS CUMBERWORTH CHURCH

SIMPLY OUTSTANDING ... LOCATED WITHIN THE HIGHLY REGARDED VILLAGE OF CUMBERWORTH OPPOSITE THE LOCAL CHURCH IS THIS FORMER PUBLIC HOUSE, HAVING BEEN FULLY RESTORED AND REBURBISHED OVER A NUMBER OF YEARS. THE PROPERTY FEATURES A WEALTH OF CHARM AND CHARACTER, WITH EXPOSED STONEWORK, ORIGINAL BEAMS AND FIREPLACES. THE PROPERTY IS DECEPTIVELY SPACIOUS, HAVING FOUR BEDROOMS WITH AN EN SUITE TO BEDROOM ONE AND IS IDEALLY SUITED TO THE FAMILY OCCUPIER. AN INTERNAL INSPECTION IS HIGHLY RECOMMENDED.