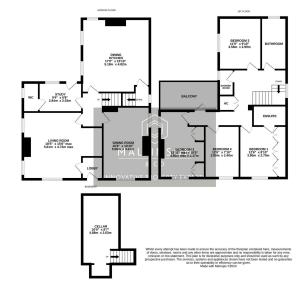

## **Cumberworth Lane, Upper Cumberworth, Huddersfield, HD8 8NU** Offers Over £575,000

4 📇 3 🚍 3

- SEMI DETACHED
- REFURBISHED FORMER
  PUBLIC HOUSE
- WEALTH OF CHARM AND CHARACTER
- DRIVEWAY & CAR PORT
- AN IDEAL FAMILY HOME

- 4 BEDROOMS
- 3 RECEPTION ROOMS
- MANY ORIGINAL FEATURES
- GARDEN TO FRONT & REAR
- PLEASANT VIEWS TOWARDS CUMBERWORTH CHURCH

SIMPLY OUTSTANDING ... LOCATED WITHIN THE HIGHLY REGARDED VILLAGE OF CUMBERWORTH OPPOSITE THE LOCAL CHURCH IS THIS FORMER PUBLIC HOUSE, HAVING BEEN FULLY RESTORED AND REBURBISHED OVER A NUMBER OF YEARS. THE PROPERTY FEATURES A WEALTH OF CHARM AND CHARACTER, WITH EXPOSED STONEWORK, ORIGINAL BEAMS AND FIREPLACES. THE PROPERTY IS DECEPTIVELY SPACIOUS, HAVING FOUR BEDROOMS WITH AN EN SUITE TO BEDROOM ONE AND IS IDEALLY SUITED TO THE FAMILY OCCUPIER. AN INTERNAL INSPECTION IS HIGHLY RECOMMENDED.