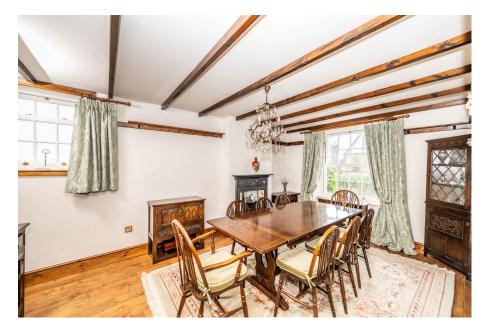

- 4 BEDROOMS
- 3 RECEPTION ROOMS
- MANY ORIGINAL FEATURES
- GARDEN TO FRONT & REAR
- PLEASANT VIEWS TOWARDS CUMBERWORTH CHURCH

SIMPLY OUTSTANDING ... LOCATED WITHIN THE HIGHLY REGARDED VILLAGE OF CUMBERWORTH OPPOSITE THE LOCAL CHURCH IS THIS FORMER PUBLIC HOUSE, HAVING BEEN FULLY RESTORED AND REBURBISHED OVER A NUMBER OF YEARS. THE PROPERTY FEATURES A WEALTH OF CHARM AND CHARACTER, WITH EXPOSED STONEWORK, ORIGINAL BEAMS AND FIREPLACES. THE PROPERTY IS DECEPTIVELY SPACIOUS, HAVING FOUR BEDROOMS WITH AN EN SUITE TO BEDROOM ONE AND IS IDEALLY SUITED TO THE FAMILY OCCUPIER. AN INTERNAL INSPECTION IS HIGHLY RECOMMENDED.