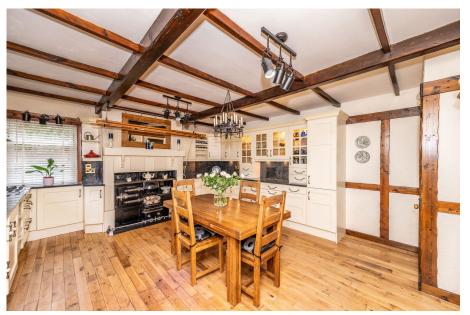

- 4 BEDROOMS
- 3 RECEPTION ROOMS
- MANY ORIGINAL FEATURES
- GARDEN TO FRONT & REAR
- PLEASANT VIEWS TOWARDS CUMBERWORTH CHURCH

SIMPLY OUTSTANDING ... LOCATED WITHIN THE HIGHLY REGARDED VILLAGE OF CUMBERWORTH OPPOSITE THE LOCAL CHURCH IS THIS FORMER PUBLIC HOUSE, HAVING BEEN FULLY RESTORED AND REBURBISHED OVER A NUMBER OF YEARS. THE PROPERTY FEATURES A WEALTH OF CHARM AND CHARACTER, WITH EXPOSED STONEWORK, ORIGINAL BEAMS AND FIREPLACES. THE PROPERTY IS DECEPTIVELY SPACIOUS, HAVING FOUR BEDROOMS WITH AN EN SUITE TO BEDROOM ONE AND IS IDEALLY SUITED TO THE FAMILY OCCUPIER. AN INTERNAL INSPECTION IS HIGHLY RECOMMENDED.