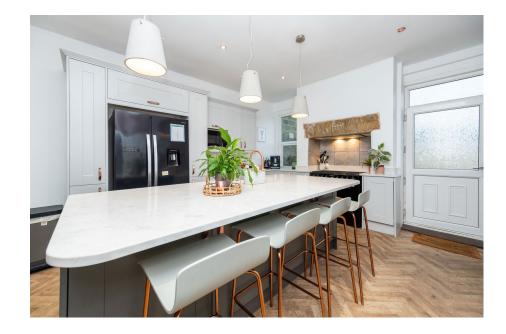

SIMPLY OUTSTANDING ... LOCATED WITHIN WALKING DISTANCE OF PENISTONE CENTRE IS THIS FOUR DOUBLE BEDROOM, CHARACTER HOME, OFFERING A WEALTH OF ACCOMMODATION OVER THREE LEVELS, HAVING MANY ORIGINAL FEATURES THROUGHOUT, INCLUDING HIGH CEILINGS AND A MULTI FUEL BURNING STOVE TO THE LOUNGE. THE PROPERTY ALSO FEATURES A LARGE OPEN PLAN KITCHEN, OFF STREET PARKING AND AN ENCLOSED REAR GARDEN.