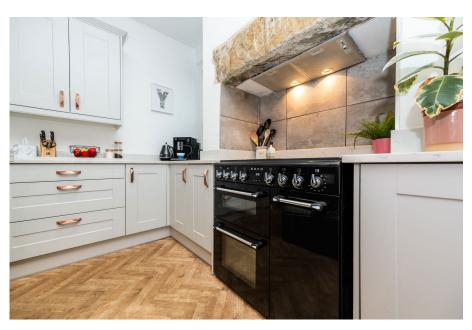

SIMPLY OUTSTANDING ... LOCATED WITHIN WALKING DISTANCE OF PENISTONE CENTRE IS THIS FOUR DOUBLE BEDROOM, CHARACTER HOME, OFFERING A WEALTH OF ACCOMMODATION OVER THREE LEVELS, HAVING MANY ORIGINAL FEATURES THROUGHOUT, INCLUDING HIGH CEILINGS AND A MULTI FUEL BURNING STOVE TO THE LOUNGE. THE PROPERTY ALSO FEATURES A LARGE OPEN PLAN KITCHEN, OFF STREET PARKING AND AN ENCLOSED REAR GARDEN.