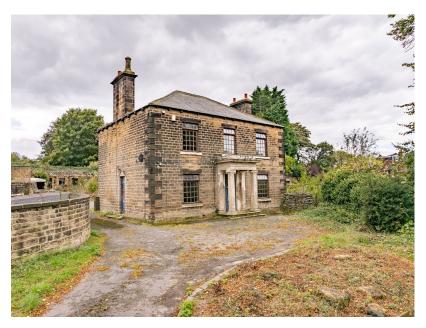

Artist impression A

Artist impression B

WHAT AN OUTSTANDING PROSPECT! ... SITUATED IN THE HIGHLY ACCLAIMED VILLAGE OF NEWMILLERDAM IS THIS RARE OPPORTUNITY TO PURCHASE A STONE BUILT PERIOD DETACHED HOME SITUATED WITHIN GROUNDS OF 0.8 ACRES. THE PROPERTY FEATURES GARDENS TO THE FRONT, SIDE AND REAR, PLUS A RANGE OF OUTBUILDINGS IN DISREPAIR CREATING FURTHER DEVELOPMENT POTENTIAL. THE PROPERTY CURRENTLY HAS PLANNING PERMISSION TO CREATE A SEPARATE DWELLING TO THE REAR AND PLANS CAN BE MADE AVAILABLE SUBJECT TO REQUEST. THE CURRENT PROPERTY HAS BEEN PARTIALLY SEPERATED INTO TWO DWELLINGS, FEATURING FIVE BEDROOMS, TWO HOUSE BATHROOMS, THREE RECEPTION ROOMS AND A DINING KITCHEN. PROCEEDABLE CASH BUYERS ONLY.