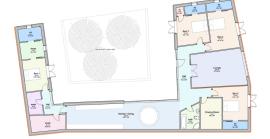

Artist impression A

Artist impression B

WHAT AN OUTSTANDING PROSPECT! ... SITUATED IN THE HIGHLY ACCLAIMED VILLAGE OF NEWMILLERDAM IS THIS RARE OPPORTUNITY TO PURCHASE A STONE BUILT PERIOD DETACHED HOME SITUATED WITHIN GROUNDS OF 0.8 ACRES. THE PROPERTY FEATURES GARDENS TO THE FRONT, SIDE AND REAR, PLUS A RANGE OF OUTBUILDINGS IN DISREPAIR CREATING FURTHER DEVELOPMENT POTENTIAL. THE PROPERTY CURRENTLY HAS PLANNING PERMISSION TO CREATE A SEPARATE DWELLING TO THE REAR AND PLANS CAN BE MADE AVAILABLE SUBJECT TO REQUEST. THE CURRENT PROPERTY HAS BEEN PARTIALLY SEPERATED INTO TWO DWELLINGS, FEATURING FIVE BEDROOMS, TWO HOUSE BATHROOMS, THREE RECEPTION ROOMS AND A DINING KITCHEN. PROCEEDABLE CASH BUYERS ONLY.