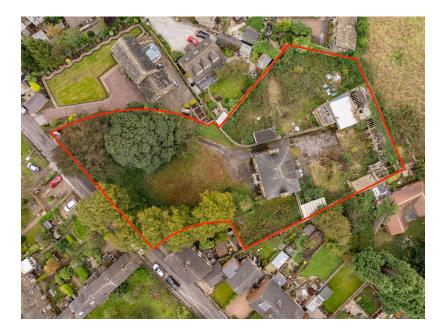

Artist impression A

Artist impression B

WHAT AN OUTSTANDING PROSPECT! ... SITUATED IN THE HIGHLY ACCLAIMED VILLAGE OF NEWMILLERDAM IS THIS RARE OPPORTUNITY TO PURCHASE A STONE BUILT PERIOD DETACHED HOME SITUATED WITHIN GROUNDS OF 0.8 ACRES. THE PROPERTY FEATURES GARDENS TO THE FRONT, SIDE AND REAR, PLUS A RANGE OF OUTBUILDINGS IN DISREPAIR CREATING FURTHER DEVELOPMENT POTENTIAL. THE PROPERTY CURRENTLY HAS PLANNING PERMISSION TO CREATE A SEPARATE DWELLING TO THE REAR AND PLANS CAN BE MADE AVAILABLE SUBJECT TO REQUEST. THE CURRENT PROPERTY HAS BEEN PARTIALLY SEPERATED INTO TWO DWELLINGS, FEATURING FIVE BEDROOMS, TWO HOUSE BATHROOMS, THREE RECEPTION ROOMS AND A DINING KITCHEN. PROCEEDABLE CASH BUYERS ONLY.