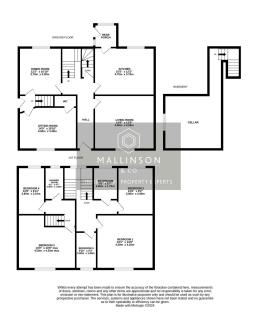

Artist impression A

Artist impression B

WHAT AN OUTSTANDING PROSPECT! ... SITUATED IN THE HIGHLY ACCLAIMED VILLAGE OF NEWMILLERDAM IS THIS RARE OPPORTUNITY TO PURCHASE A STONE BUILT PERIOD DETACHED HOME SITUATED WITHIN GROUNDS OF 0.8 ACRES. THE PROPERTY FEATURES GARDENS TO THE FRONT, SIDE AND REAR, PLUS A RANGE OF OUTBUILDINGS IN DISREPAIR CREATING FURTHER DEVELOPMENT POTENTIAL. THE PROPERTY CURRENTLY HAS PLANNING PERMISSION TO CREATE A SEPARATE DWELLING TO THE REAR AND PLANS CAN BE MADE AVAILABLE SUBJECT TO REQUEST. THE CURRENT PROPERTY HAS BEEN PARTIALLY SEPERATED INTO TWO DWELLINGS, FEATURING FIVE BEDROOMS, TWO HOUSE BATHROOMS, THREE RECEPTION ROOMS AND A DINING KITCHEN. PROCEEDABLE CASH BUYERS ONLY.