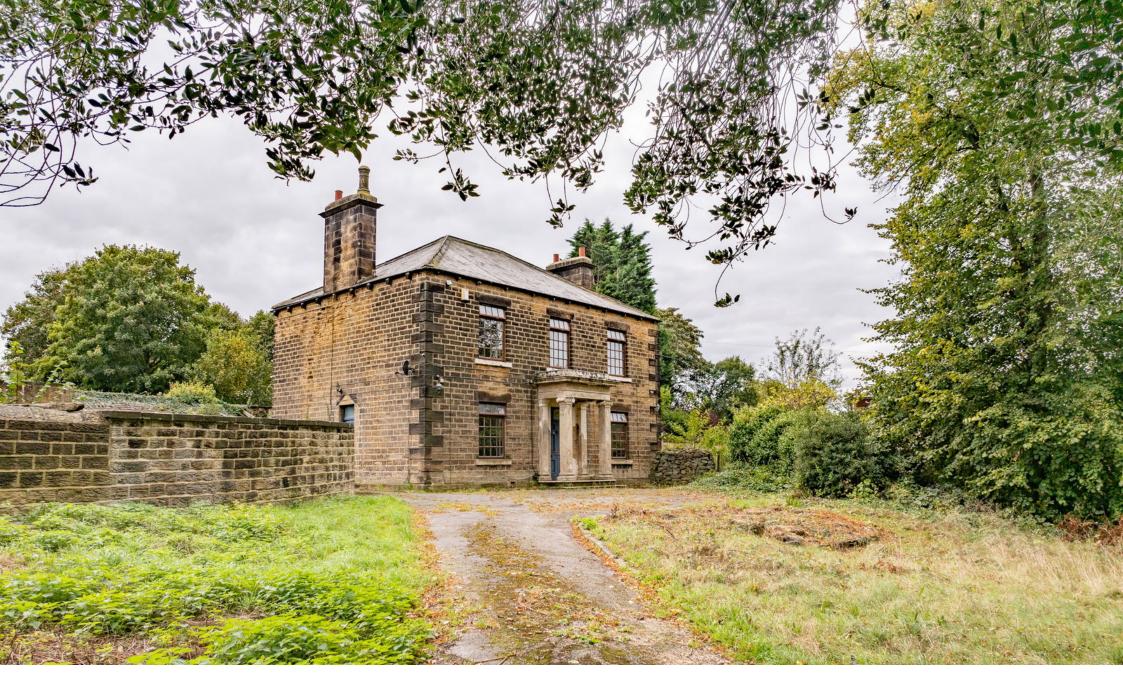

Artist impression A

Artist impression B

WHAT AN OUTSTANDING PROSPECT! ... SITUATED IN THE HIGHLY ACCLAIMED VILLAGE OF NEWMILLERDAM IS THIS RARE OPPORTUNITY TO PURCHASE A STONE BUILT PERIOD DETACHED HOME SITUATED WITHIN GROUNDS OF 0.8 ACRES. THE PROPERTY FEATURES GARDENS TO THE FRONT, SIDE AND REAR, PLUS A RANGE OF OUTBUILDINGS IN DISREPAIR CREATING FURTHER DEVELOPMENT POTENTIAL. THE PROPERTY CURRENTLY HAS PLANNING PERMISSION TO CREATE A SEPARATE DWELLING TO THE REAR AND PLANS CAN BE MADE AVAILABLE SUBJECT TO REQUEST. THE CURRENT PROPERTY HAS BEEN PARTIALLY SEPERATED INTO TWO DWELLINGS, FEATURING FIVE BEDROOMS, TWO HOUSE BATHROOMS, THREE RECEPTION ROOMS AND A DINING KITCHEN. PROCEEDABLE CASH BUYERS ONLY.