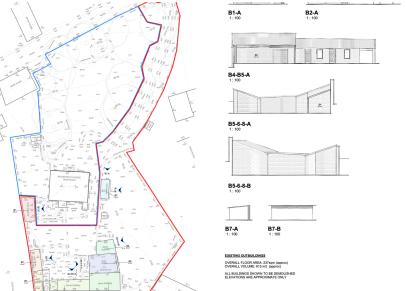

Artist impression A

Artist impression B

WHAT AN OUTSTANDING PROSPECT! ... SITUATED IN THE HIGHLY ACCLAIMED VILLAGE OF NEWMILLERDAM IS THIS RARE OPPORTUNITY TO PURCHASE A STONE BUILT PERIOD DETACHED HOME SITUATED WITHIN GROUNDS OF 0.8 ACRES. THE PROPERTY FEATURES GARDENS TO THE FRONT, SIDE AND REAR, PLUS A RANGE OF OUTBUILDINGS IN DISREPAIR CREATING FURTHER DEVELOPMENT POTENTIAL. THE PROPERTY CURRENTLY HAS PLANNING PERMISSION TO CREATE A SEPARATE DWELLING TO THE REAR AND PLANS CAN BE MADE AVAILABLE SUBJECT TO REQUEST. THE CURRENT PROPERTY HAS BEEN PARTIALLY SEPERATED INTO TWO DWELLINGS, FEATURING FIVE BEDROOMS, TWO HOUSE BATHROOMS, THREE RECEPTION ROOMS AND A DINING KITCHEN. PROCEEDABLE CASH BUYERS ONLY.