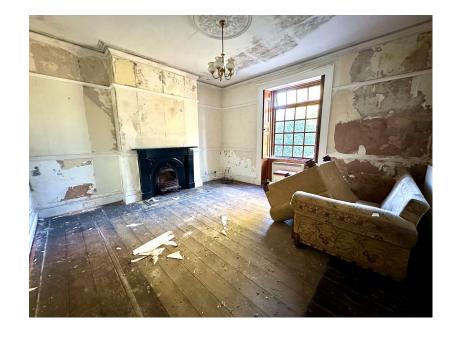

Artist impression A

Artist impression B

WHAT AN OUTSTANDING PROSPECT! ... SITUATED IN THE HIGHLY ACCLAIMED VILLAGE OF NEWMILLERDAM IS THIS RARE OPPORTUNITY TO PURCHASE A STONE BUILT PERIOD DETACHED HOME SITUATED WITHIN GROUNDS OF 0.8 ACRES. THE PROPERTY FEATURES GARDENS TO THE FRONT, SIDE AND REAR, PLUS A RANGE OF OUTBUILDINGS IN DISREPAIR CREATING FURTHER DEVELOPMENT POTENTIAL. THE PROPERTY CURRENTLY HAS PLANNING PERMISSION TO CREATE A SEPARATE DWELLING TO THE REAR AND PLANS CAN BE MADE AVAILABLE SUBJECT TO REQUEST. THE CURRENT PROPERTY HAS BEEN PARTIALLY SEPERATED INTO TWO DWELLINGS, FEATURING FIVE BEDROOMS, TWO HOUSE BATHROOMS, THREE RECEPTION ROOMS AND A DINING KITCHEN. PROCEEDABLE CASH BUYERS ONLY.