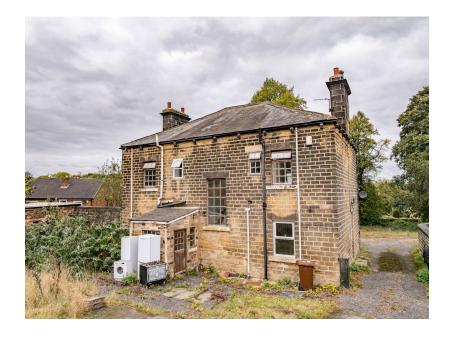

Artist impression A

Artist impression B

WHAT AN OUTSTANDING PROSPECT! ... SITUATED IN THE HIGHLY ACCLAIMED VILLAGE OF NEWMILLERDAM IS THIS RARE OPPORTUNITY TO PURCHASE A STONE BUILT PERIOD DETACHED HOME SITUATED WITHIN GROUNDS OF 0.8 ACRES. THE PROPERTY FEATURES GARDENS TO THE FRONT, SIDE AND REAR, PLUS A RANGE OF OUTBUILDINGS IN DISREPAIR CREATING FURTHER DEVELOPMENT POTENTIAL. THE PROPERTY CURRENTLY HAS PLANNING PERMISSION TO CREATE A SEPARATE DWELLING TO THE REAR AND PLANS CAN BE MADE AVAILABLE SUBJECT TO REQUEST. THE CURRENT PROPERTY HAS BEEN PARTIALLY SEPERATED INTO TWO DWELLINGS, FEATURING FIVE BEDROOMS, TWO HOUSE BATHROOMS, THREE RECEPTION ROOMS AND A DINING KITCHEN. PROCEEDABLE CASH BUYERS ONLY.