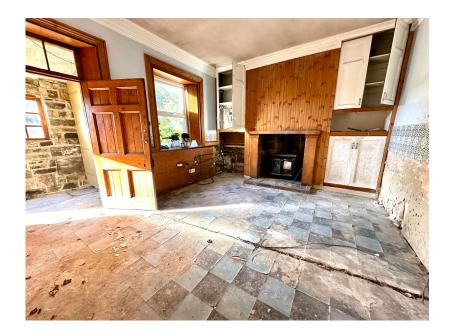

Artist impression A

Artist impression B

WHAT AN OUTSTANDING PROSPECT! ... SITUATED IN THE HIGHLY ACCLAIMED VILLAGE OF NEWMILLERDAM IS THIS RARE OPPORTUNITY TO PURCHASE A STONE BUILT PERIOD DETACHED HOME SITUATED WITHIN GROUNDS OF 0.8 ACRES. THE PROPERTY FEATURES GARDENS TO THE FRONT, SIDE AND REAR, PLUS A RANGE OF OUTBUILDINGS IN DISREPAIR CREATING FURTHER DEVELOPMENT POTENTIAL. THE PROPERTY CURRENTLY HAS PLANNING PERMISSION TO CREATE A SEPARATE DWELLING TO THE REAR AND PLANS CAN BE MADE AVAILABLE SUBJECT TO REQUEST. THE CURRENT PROPERTY HAS BEEN PARTIALLY SEPERATED INTO TWO DWELLINGS, FEATURING FIVE BEDROOMS, TWO HOUSE BATHROOMS, THREE RECEPTION ROOMS AND A DINING KITCHEN. PROCEEDABLE CASH BUYERS ONLY.