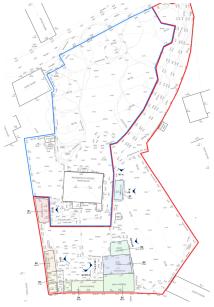

Artist impression A

Artist impression B

WHAT AN OUTSTANDING PROSPECT! ... SITUATED IN THE HIGHLY ACCLAIMED VILLAGE OF NEWMILLERDAM IS THIS RARE OPPORTUNITY TO PURCHASE A STONE BUILT PERIOD DETACHED HOME SITUATED WITHIN GROUNDS OF 0.8 ACRES. THE PROPERTY FEATURES GARDENS TO THE FRONT, SIDE AND REAR, PLUS A RANGE OF OUTBUILDINGS IN DISREPAIR CREATING FURTHER DEVELOPMENT POTENTIAL. THE PROPERTY CURRENTLY HAS PLANNING PERMISSION TO CREATE A SEPARATE DWELLING TO THE REAR AND PLANS CAN BE MADE AVAILABLE SUBJECT TO REQUEST. THE CURRENT PROPERTY HAS BEEN PARTIALLY SEPERATED INTO TWO DWELLINGS, FEATURING FIVE BEDROOMS, TWO HOUSE BATHROOMS, THREE RECEPTION ROOMS AND A DINING KITCHEN. PROCEEDABLE CASH BUYERS ONLY.