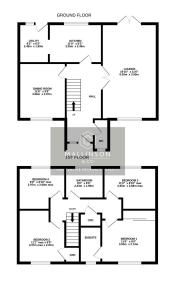

## **Psalters Drive, Oxspring, Sheffield, S36 8ZW** Offers Over £370,000

- DETACHED FAMILY HOME
  4 BEDROOMS
- 2 RECEPTION ROOMS
- EN SUITE TO BEDROOM 1
- DOUBLE GARAGE & DRIVEWAY
- CLOSE TO OPEN COUNTRYSIDE, TRANS PENNINE TRAIL, AMENITIES AND SCHOOLING

- UPGRADED KITCHEN & BATHROOMS
- PRIVATELY ENCLOSED REAR GARDEN
- CORNER PLOT
- EASY ACCESS TO M1 MOTORWAY NETWORK

**▶** 4 **▶** 3 **₽** 2

TAKE A LOOK AT THIS ... LOCATED WITHIN THE HEART OF **OXSPRING IS THIS WELL PROPORTIONED, FOUR BEDROOM** DETACHED HOME WITH A DETACHED DOUBLE GARAGE. THIS PROPERTY IS IDEALLY SUITED TO THE FAMILY PURCHASER, OFFERING TWO RECEPTION ROOMS, RECENTLY UPDATED KITCHEN AND BATHROOMS AND IS LOCATED CLOSE TO THE TRANS PENNINE TRAIL, LOCAL AMENITIES AND SCHOOLING. AN EARLY INSPECTION IS HIGHLY RECOMMENDED.