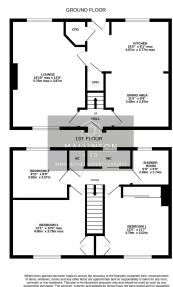

INNOVATIVE PROPERTY EXPERTS

- SEMI DETACHED
- DECEPTIVELY SPACIOUS
- WET ROOM STYLE BATHROOM
- OFF ROAD PARKING FOR SEVERAL VEHICLES
- CLOSE TO LOCAL
  AMENITIES, SCHOOLS &
  TRANSPORT LINKS

- 3 BEDROOMS
- OPEN PLAN KITCHEN
- SEPARATE W.C.
- EASY ACCESS TO OPEN COUNTRYSIDE
- IDEAL FOR A FAMILY, FIRST TIME BUYER OR PROPERTY DEVELOPER

TAKE A LOOK AT THIS ... AN OUTSTANDING OPPORTUNITY TO PURCHASE THIS DECEPTIVELY SPACIOUS, THREE BEDROOM SEMI DETACHED PROPERTY, OFFERING A WEALTH OF ACCOMMODATION, SET WITHIN THIS HIGHLY REGARDED LOCATION CLOSE TO LOCAL AMENITIES, SCHOOLING AND TRANSPORT LINKS. THE PROPERTY FEATURES AN OPEN PLAN KITCHEN, OFF STREET PARKING FOR FOUR/FIVE VEHICLES AND IS IDEALLY SUITED TO THE FAMILY PURCHASER, FIRST TIME BUYER OR PROPERTY INVESTOR.