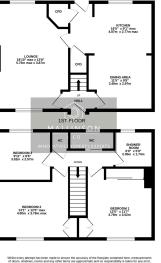

INNOVATIVE PROPERTY EXPERTS

- SEMI DETACHED
- DECEPTIVELY SPACIOUS
- WET ROOM STYLE BATHROOM
- OFF ROAD PARKING FOR SEVERAL VEHICLES
- CLOSE TO LOCAL
  AMENITIES, SCHOOLS &
  TRANSPORT LINKS

- 3 BEDROOMS
- OPEN PLAN KITCHEN
- SEPARATE W.C.
- EASY ACCESS TO OPEN COUNTRYSIDE
- IDEAL FOR A FAMILY, FIRST TIME BUYER OR PROPERTY DEVELOPER

TAKE A LOOK AT THIS ... AN OUTSTANDING OPPORTUNITY TO PURCHASE THIS DECEPTIVELY SPACIOUS, THREE BEDROOM SEMI DETACHED PROPERTY, OFFERING A WEALTH OF ACCOMMODATION, SET WITHIN THIS HIGHLY REGARDED LOCATION CLOSE TO LOCAL AMENITIES, SCHOOLING AND TRANSPORT LINKS. THE PROPERTY FEATURES AN OPEN PLAN KITCHEN, OFF STREET PARKING FOR FOUR/FIVE VEHICLES AND IS IDEALLY SUITED TO THE FAMILY PURCHASER, FIRST TIME BUYER OR PROPERTY INVESTOR.