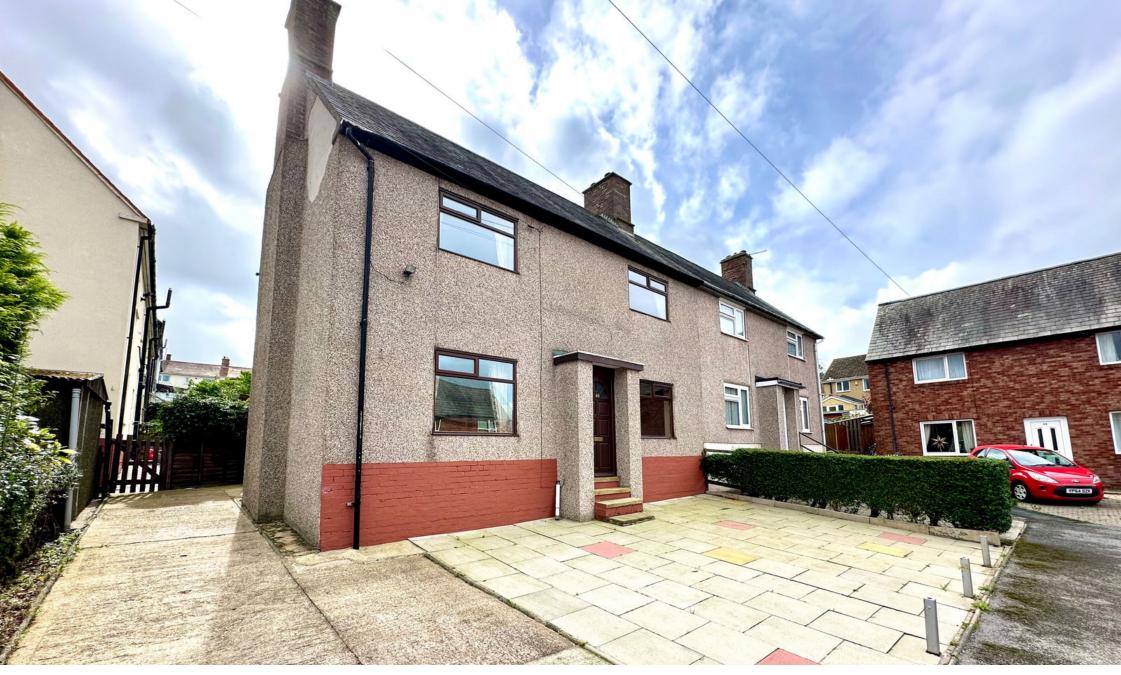

INNOVATIVE PROPERTY EXPERTS

- SEMI DETACHED
- DECEPTIVELY SPACIOUS
- WET ROOM STYLE BATHROOM
- OFF ROAD PARKING FOR SEVERAL VEHICLES
- CLOSE TO LOCAL
  AMENITIES, SCHOOLS &
  TRANSPORT LINKS

- 3 BEDROOMS
- OPEN PLAN KITCHEN
- SEPARATE W.C.
- EASY ACCESS TO OPEN COUNTRYSIDE
- IDEAL FOR A FAMILY, FIRST TIME BUYER OR PROPERTY DEVELOPER

TAKE A LOOK AT THIS ... AN OUTSTANDING OPPORTUNITY TO PURCHASE THIS DECEPTIVELY SPACIOUS, THREE BEDROOM SEMI DETACHED PROPERTY, OFFERING A WEALTH OF ACCOMMODATION, SET WITHIN THIS HIGHLY REGARDED LOCATION CLOSE TO LOCAL AMENITIES, SCHOOLING AND TRANSPORT LINKS. THE PROPERTY FEATURES AN OPEN PLAN KITCHEN, OFF STREET PARKING FOR FOUR/FIVE VEHICLES AND IS IDEALLY SUITED TO THE FAMILY PURCHASER, FIRST TIME BUYER OR PROPERTY INVESTOR.