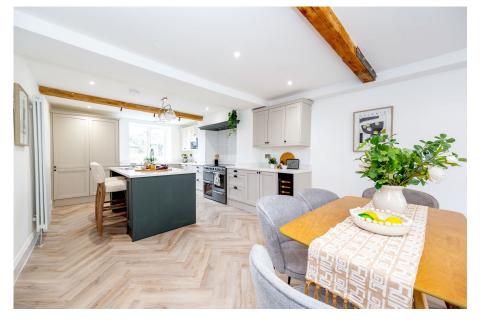

## Wood Nook, Denby Dale, Huddersfield, HD8 8RR

£585,000

- DETACHED CHARACTER HOME
- WEALTH OF CHARM & CHARACTER
- UTILITY ROOM
- EN SUITE TO BEDROOM 1
- GARDENS TO 2 ELEVATIONS CLOSE TO LOCAL

- 4 BEDROOMS
- LARGE CONTEMPORARY OPEN PLAN KITCHEN
- HIGH QUALITY FIXTURES & FITTINGS THROUGHOUT
- GARAGE & OFF STREET PARKING
- AMENITIES, SCHOOLING &
  M1 MOTORWAY NETWORK

## \*\*\* OPEN DAY VIEWING ON SATURDAY 31st AUGUST ANYTIME **BETWEEN 12PM - 2PM \*\*\***

SIMPLY OUTSTANDING ... NESTLED IN THE HEART OF DENBY DALE VILLAGE IS THIS TRULY UNIQUE AND BEAUTIFULLY APPOINTED, FOUR BEDROOM, CHARACTER HOME, LOVINGLY RESTORED OVER RECENT MONTHS. THE PROPERTY FEATURES A WEALTH OF CHARM AND CHARACTER INCLUDING EXPOSED BEAMS, FEATURE FIREPLACES, VAULTED CEILINGS, OPEN PLAN KITCHEN AND EN SUITE TO BEDROOM ONE. SITUATED IN A LARGE CORNER PLOT WITH GARDENS TO TWO ELEVATIONS, AMPLE OFF STREET PARKING AND AN ATTACHED SINGLE GARAGE. THE PROPERTY IS IDEALLY SUITED TO THE FAMILY PURCHASER. BEING WITHIN CLOSE PROXIMITY TO LOCAL AMENITIES,