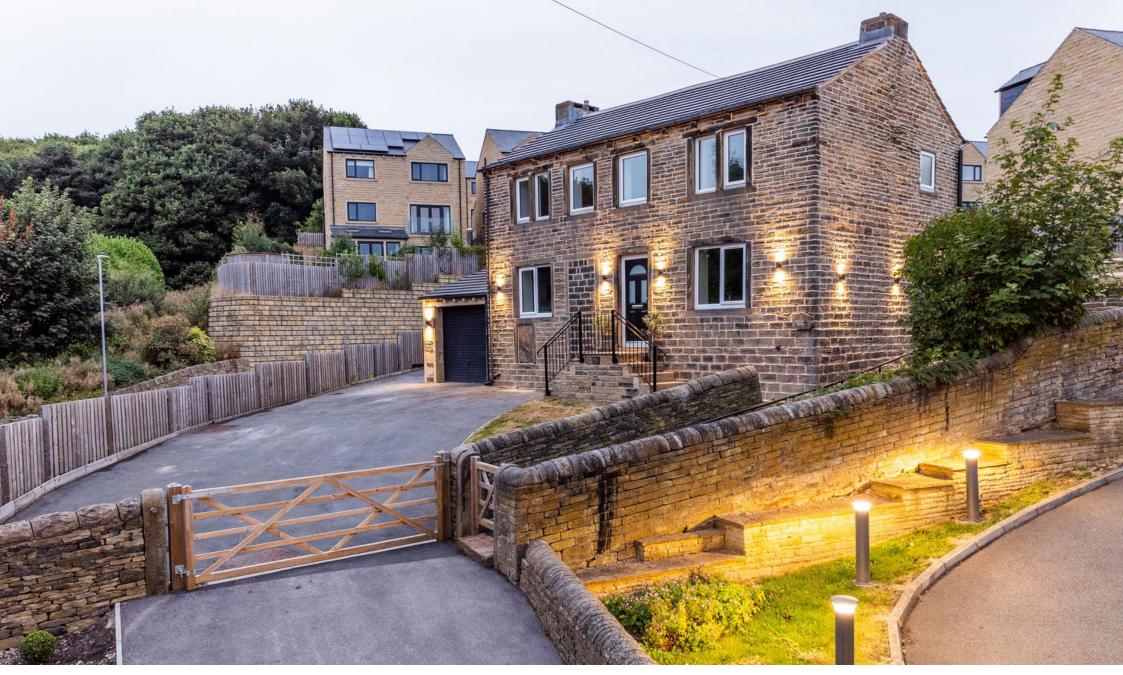

## Wood Nook, Denby Dale, Huddersfield, HD8 8RR

£585,000

- DETACHED CHARACTER HOME
- WEALTH OF CHARM & CHARACTER
- UTILITY ROOM
- EN SUITE TO BEDROOM 1
- GARDENS TO 2 ELEVATIONS CLOSE TO LOCAL

- 4 BEDROOMS
- LARGE CONTEMPORARY OPEN PLAN KITCHEN
- HIGH QUALITY FIXTURES & FITTINGS THROUGHOUT
- GARAGE & OFF STREET PARKING
- AMENITIES, SCHOOLING &
  M1 MOTORWAY NETWORK

## \*\*\* OPEN DAY VIEWING ON SATURDAY 31st AUGUST ANYTIME **BETWEEN 12PM - 2PM \*\*\***

SIMPLY OUTSTANDING ... NESTLED IN THE HEART OF DENBY DALE VILLAGE IS THIS TRULY UNIQUE AND BEAUTIFULLY APPOINTED, FOUR BEDROOM, CHARACTER HOME, LOVINGLY RESTORED OVER RECENT MONTHS. THE PROPERTY FEATURES A WEALTH OF CHARM AND CHARACTER INCLUDING EXPOSED BEAMS, FEATURE FIREPLACES, VAULTED CEILINGS, OPEN PLAN KITCHEN AND EN SUITE TO BEDROOM ONE. SITUATED IN A LARGE CORNER PLOT WITH GARDENS TO TWO ELEVATIONS, AMPLE OFF STREET PARKING AND AN ATTACHED SINGLE GARAGE. THE PROPERTY IS IDEALLY SUITED TO THE FAMILY PURCHASER. BEING WITHIN CLOSE PROXIMITY TO LOCAL AMENITIES,