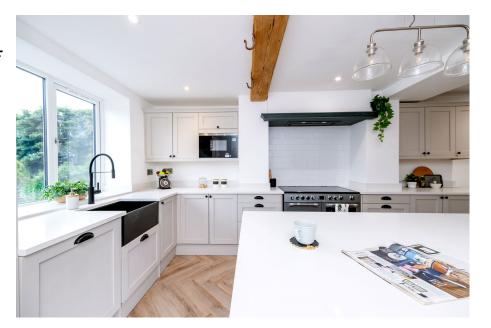

## Wood Nook, Denby Dale, Huddersfield, HD8 8RR

£585,000

- DETACHED CHARACTER HOME
- WEALTH OF CHARM & CHARACTER
- UTILITY ROOM
- EN SUITE TO BEDROOM 1
- GARDENS TO 2 ELEVATIONS CLOSE TO LOCAL

- 4 BEDROOMS
- LARGE CONTEMPORARY OPEN PLAN KITCHEN
- HIGH QUALITY FIXTURES & FITTINGS THROUGHOUT
- GARAGE & OFF STREET PARKING
- AMENITIES, SCHOOLING &
  M1 MOTORWAY NETWORK

## \*\*\* OPEN DAY VIEWING ON SATURDAY 31st AUGUST ANYTIME **BETWEEN 12PM - 2PM \*\*\***

SIMPLY OUTSTANDING ... NESTLED IN THE HEART OF DENBY DALE VILLAGE IS THIS TRULY UNIQUE AND BEAUTIFULLY APPOINTED, FOUR BEDROOM, CHARACTER HOME, LOVINGLY RESTORED OVER RECENT MONTHS. THE PROPERTY FEATURES A WEALTH OF CHARM AND CHARACTER INCLUDING EXPOSED BEAMS, FEATURE FIREPLACES, VAULTED CEILINGS, OPEN PLAN KITCHEN AND EN SUITE TO BEDROOM ONE. SITUATED IN A LARGE CORNER PLOT WITH GARDENS TO TWO ELEVATIONS, AMPLE OFF STREET PARKING AND AN ATTACHED SINGLE GARAGE. THE PROPERTY IS IDEALLY SUITED TO THE FAMILY PURCHASER. BEING WITHIN CLOSE PROXIMITY TO LOCAL AMENITIES,