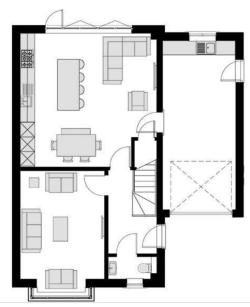

## The Grange, Tankersley, Barnsley, S75 3FN

Offers Over £450,000

- DETACHED FAMILY HOME
- 4 DOUBLE BEDROOMS
- BEAUTIFUL, HIGH **SPECIFICATION FIXTURE &** FINISH THROUGHOUT
- CONVERTED GARAGE **UTILITY SPACE**
- OFF STREET PARKING & **GARAGE FOR STORAGE**
- HIGHLY REGARDED VILLAGE CLOSE TO EXCELLENT LOCATION

- STUNNING OPEN PLAN LIVING KITCHEN
- 4 BATHROOMS
- SMALL SELECT **DEVELOPMENT WITH** WOODLAND BACKDROP
- TRANSPORT LINKS VIA M1 MOTORWAY NETWORK

SIMPLY EXCEPTIONAL ... LOCATED WITHIN THE HIGHLY REGARDED VILLAGE OF TANKERSLEY IS THIS TRULY STUNNING, HIGH SPECIFICATION, FOUR DOUBLE BEDROOM DETACHED FAMILY HOME, FEATURING A FANTASTIC OPEN PLAN LIVING KITCHEN, PARTIALLY CONVERTED GARAGE UTILTY SPACE AND TWO EN SUITE FACILITIES. AN IDEAL FAMILY HOME SET WITHIN CLOSE PROXIMITY TO LOCAL AMENITIES, SCHOOLING AND EXCELLENT TRANSPORT LINKS VIA THE M1 MOTORWAY NETWORK.